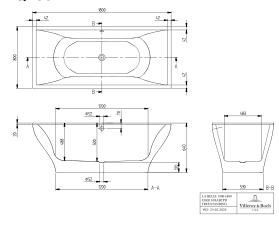

|
| Specification texts | La Belle; Bath; Size: 1800 x 800 mm; Free-standing; Duo; Quaryl®; Litres incl. 1 pers: 200; Matching outlet and overflow (Chrome) is supplied as standard.; Diameter: 52 mm; incl. waste/overflow chrome-plated; Technical information: Bath and panel are of the material Quaryl® (2 parts). Panel is also the frame (Height of the panel: 620 mm), The delivery time for baths in the colour RW is 4 weeks (made-to-order products) |

## COLOURS

| White Alpin | UBQ180LAB2PDV-01  | 4047289778257 |
|-------------|-------------------|---------------|
| Stone White | UBQ180LAB2PDV-RW  | 4062373777022 |
| Star White  | UBQ180I AB2PDV-96 | 4047289778271 |

1



# TECHNICAL DRAWINGS

#### **UBQ180LAB2PDV**