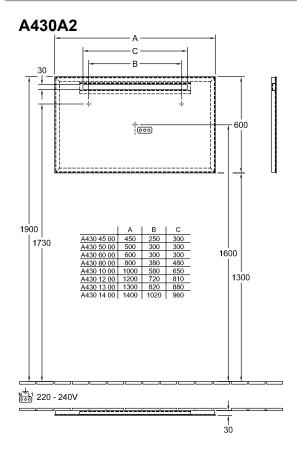

# TECHNICAL DRAWINGS

#### 1. POSITION

| Model               | A430A2                                                                                                                                                                                                                             |
|---------------------|------------------------------------------------------------------------------------------------------------------------------------------------------------------------------------------------------------------------------------|
| Collection          | More to See One                                                                                                                                                                                                                    |
| PROJECTS            | PLUS                                                                                                                                                                                                                               |
| Width               | 1300 mm                                                                                                                                                                                                                            |
| Height              | 600 mm                                                                                                                                                                                                                             |
| Depth               | 30 mm                                                                                                                                                                                                                              |
| Weight              | 9,07 kg                                                                                                                                                                                                                            |
| description         | Glass fastening set included LED lighting for room/outside light switch 1x LED / 12 W Energy efficiency class: A-A++ 5700 K (daylight white)                                                                                       |
| material            | Glass                                                                                                                                                                                                                              |
| Specification texts | More to See One; Mirror; Glass;<br>Size: 1300 x 600 x 30 mm;<br>Rectangle; fastening set included;<br>LED lighting; for room/outside light<br>switch; 1x LED / 12 W; Energy<br>efficiency class: A-A++; 5700 K<br>(daylight white) |