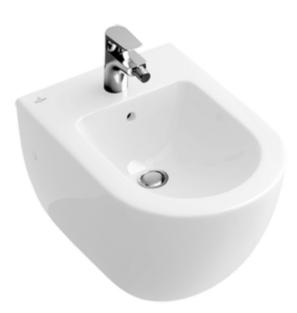

#### 1. POSITION

| Model                         | 740000                                                                                                                                                                                                 |  |
|-------------------------------|--------------------------------------------------------------------------------------------------------------------------------------------------------------------------------------------------------|--|
| Collection                    | Subway                                                                                                                                                                                                 |  |
| PROJECTS                      | DESIGN                                                                                                                                                                                                 |  |
| Width                         | 370 mm                                                                                                                                                                                                 |  |
| Depth                         | 560 mm                                                                                                                                                                                                 |  |
| Weight                        | 23,05 kg                                                                                                                                                                                               |  |
| description                   | Sanitary porcelain<br>Also available in CeramicPlus<br>with fastening set for concealed<br>fastening                                                                                                   |  |
| Tap fitting / Tap hole remark | suitable for 1-hole tap fittings, tap hole punched out                                                                                                                                                 |  |
| Overflow remark               | with overflow                                                                                                                                                                                          |  |
| Installation                  | wall-mounted                                                                                                                                                                                           |  |
| material                      | Sanitary porcelain                                                                                                                                                                                     |  |
| Specification texts           | Subway; Bidet; Sanitary porcelain;<br>Size: 370 x 560 mm; suitable for 1-<br>hole tap fittings, tap hole punched<br>out; with overflow; wall-mounted;<br>with fastening set for concealed<br>fastening |  |