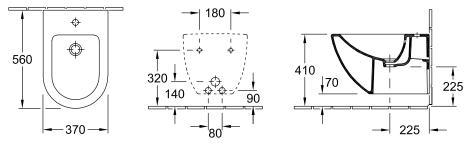

|  |
| material                      | Sanitary porcelain                                                                                                                                                                                     |  |
| Specification texts           | Subway; Bidet; Sanitary porcelain;<br>Size: 370 x 560 mm; suitable for 1-<br>hole tap fittings, tap hole punched<br>out; with overflow; wall-mounted;<br>with fastening set for concealed<br>fastening |  |

# COLOURS

| White Alpin             | 74000001 | 4022693611963 |
|-------------------------|----------|---------------|
| White Alpin CeramicPlus | 740000R1 | 4022693612014 |
| Star White CeramicPlus  | 740000R2 | 4022693612021 |
| Pergamon CeramicPlus    | 740000R3 | 4022693612038 |



# TECHNICAL DRAWINGS

####