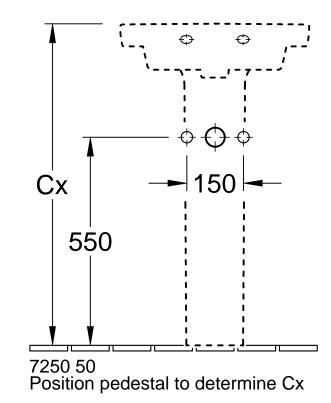

## Please note:

For installation with V&B furniture see furniture overview plan.

|  | Designation SUBWAY 2.0 7316-50 - Handwashbasin 7244 00 - Trap cover 7250 50 - Pedestal |            |              |            | Villeroy&Boch                                                                                                                                                                                                                                                                                                                                      |
|--|----------------------------------------------------------------------------------------|------------|--------------|------------|----------------------------------------------------------------------------------------------------------------------------------------------------------------------------------------------------------------------------------------------------------------------------------------------------------------------------------------------------|
|  | Altered:                                                                               | 20.05.2015 | Approved by: | AMS; HAW   | This drawing may not be copied or passed on to third parties or competitive companies without our permissior Villeroy & Boch accepts no liability whatsoever for these data and technical drawings. Other parties use them at their own risk. The dimensions indicated are not binding Villeroy & Boch reserves the right to make product changes. |
|  |                                                                                        |            | Date:        | 16.12.2009 |                                                                                                                                                                                                                                                                                                                                                    |
|  |                                                                                        |            | Signed:      | NB         |                                                                                                                                                                                                                                                                                                                                                    |
|  |                                                                                        |            | Date:        | 11. 2009   |                                                                                                                                                                                                                                                                                                                                                    |