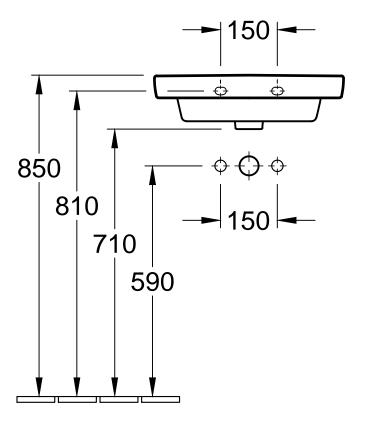

## Please note:

For installation with V&B furniture see furniture overview plan.

|  | Designation SUBWAY 2.0 7316-50 - Handwashbasin 7244 00 - Trap cover 7250 50 - Pedestal |            |              |            | Villeroy&Boch                                                                                                                                                                                                                                                                                                                                      |
|--|----------------------------------------------------------------------------------------|------------|--------------|------------|----------------------------------------------------------------------------------------------------------------------------------------------------------------------------------------------------------------------------------------------------------------------------------------------------------------------------------------------------|
|  | Altered:                                                                               | 20.05.2015 | Approved by: | AMS; HAW   | This drawing may not be copied or passed on to third parties or competitive companies without our permissior Villeroy & Boch accepts no liability whatsoever for these data and technical drawings. Other parties use them at their own risk. The dimensions indicated are not binding Villeroy & Boch reserves the right to make product changes. |
|  |                                                                                        |            | Date:        | 16.12.2009 |                                                                                                                                                                                                                                                                                                                                                    |
|  |                                                                                        |            | Signed:      | NB         |                                                                                                                                                                                                                                                                                                                                                    |
|  |                                                                                        |            | Date:        | 11. 2009   |                                                                                                                                                                                                                                                                                                                                                    |