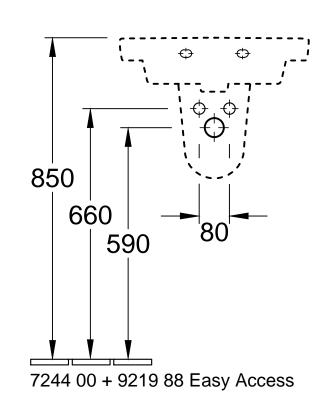

## Please note:

For installation with V&B furniture see furniture overview plan.

|  | Designation SUBWAY 2.0 7316-50 - Handwashbasin 7244 00 - Trap cover 7250 50 - Pedestal |            |              |            | Villeroy&Boch                                                                                                                                                                                                                                                                                                                                      |
|--|----------------------------------------------------------------------------------------|------------|--------------|------------|----------------------------------------------------------------------------------------------------------------------------------------------------------------------------------------------------------------------------------------------------------------------------------------------------------------------------------------------------|
|  | Altered:                                                                               | 20.05.2015 | Approved by: | AMS; HAW   | This drawing may not be copied or passed on to third parties or competitive companies without our permissior Villeroy & Boch accepts no liability whatsoever for these data and technical drawings. Other parties use them at their own risk. The dimensions indicated are not binding Villeroy & Boch reserves the right to make product changes. |
|  |                                                                                        |            | Date:        | 16.12.2009 |                                                                                                                                                                                                                                                                                                                                                    |
|  |                                                                                        |            | Signed:      | NB         |                                                                                                                                                                                                                                                                                                                                                    |
|  |                                                                                        |            | Date:        | 11. 2009   |                                                                                                                                                                                                                                                                                                                                                    |