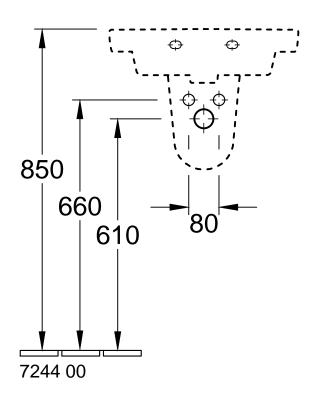

## Please note:

For installation with V&B furniture see furniture overview plan.

|  | Designation SUBWAY 2.0 7316-50 - Handwashbasin 7244 00 - Trap cover 7250 50 - Pedestal |            |              |            | Villeroy&Boch                                                                                                                                                                                                                                                                                                                                      |
|--|----------------------------------------------------------------------------------------|------------|--------------|------------|----------------------------------------------------------------------------------------------------------------------------------------------------------------------------------------------------------------------------------------------------------------------------------------------------------------------------------------------------|
|  | Altered:                                                                               | 20.05.2015 | Approved by: | AMS; HAW   | This drawing may not be copied or passed on to third parties or competitive companies without our permissior Villeroy & Boch accepts no liability whatsoever for these data and technical drawings. Other parties use them at their own risk. The dimensions indicated are not binding Villeroy & Boch reserves the right to make product changes. |
|  |                                                                                        |            | Date:        | 16.12.2009 |                                                                                                                                                                                                                                                                                                                                                    |
|  |                                                                                        |            | Signed:      | NB         |                                                                                                                                                                                                                                                                                                                                                    |
|  |                                                                                        |            | Date:        | 11. 2009   |                                                                                                                                                                                                                                                                                                                                                    |