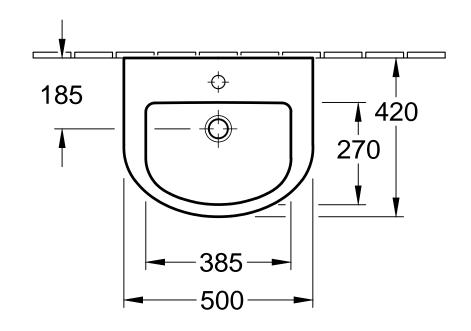

## Please note:

For installation with V&B furniture see furniture overview plan.

|  | Designation SUBWAY 2.0 7316-50 - Handwashbasin 7244 00 - Trap cover 7250 50 - Pedestal |            |              |            | Villeroy&Boch                                                                                                                                                                                                                                                                                                                                      |
|--|----------------------------------------------------------------------------------------|------------|--------------|------------|----------------------------------------------------------------------------------------------------------------------------------------------------------------------------------------------------------------------------------------------------------------------------------------------------------------------------------------------------|
|  | Altered:                                                                               | 20.05.2015 | Approved by: | AMS; HAW   | This drawing may not be copied or passed on to third parties or competitive companies without our permissior Villeroy & Boch accepts no liability whatsoever for these data and technical drawings. Other parties use them at their own risk. The dimensions indicated are not binding Villeroy & Boch reserves the right to make product changes. |
|  |                                                                                        |            | Date:        | 16.12.2009 |                                                                                                                                                                                                                                                                                                                                                    |
|  |                                                                                        |            | Signed:      | NB         |                                                                                                                                                                                                                                                                                                                                                    |
|  |                                                                                        |            | Date:        | 11. 2009   |                                                                                                                                                                                                                                                                                                                                                    |