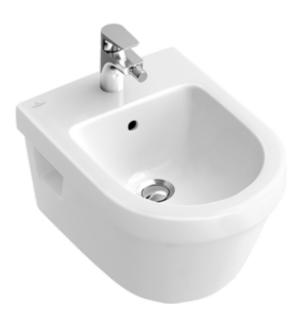

#### 1. POSITION

| Model                         | 548400                                                                                                                                                                                         |
|-------------------------------|------------------------------------------------------------------------------------------------------------------------------------------------------------------------------------------------|
| Collection                    | Architectura                                                                                                                                                                                   |
| PROJECTS                      | PLUS                                                                                                                                                                                           |
| Width                         | 370 mm                                                                                                                                                                                         |
| Depth                         | 530 mm                                                                                                                                                                                         |
| Weight                        | 18,35 kg                                                                                                                                                                                       |
| description                   | previously Omnia Architectura<br>Sanitary porcelain<br>Also available in CeramicPlus                                                                                                           |
| Tap fitting / Tap hole remark | suitable for 1-hole tap fittings, tap hole punched out                                                                                                                                         |
| Overflow remark               | with overflow                                                                                                                                                                                  |
| Installation                  | wall-mounted                                                                                                                                                                                   |
| material                      | Sanitary porcelain                                                                                                                                                                             |
| Specification texts           | Architectura; Bidet; previously<br>Omnia Architectura; Sanitary<br>porcelain; Size: 370 x 530 mm;<br>suitable for 1-hole tap fittings, tap<br>hole punched out; with overflow;<br>wall-mounted |