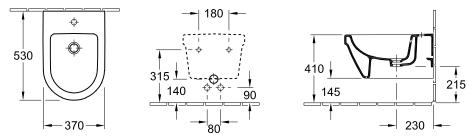

ation                  | wall-mounted                                                                                                                                                                                   |
| material                      | Sanitary porcelain                                                                                                                                                                             |
| Specification texts           | Architectura; Bidet; previously<br>Omnia Architectura; Sanitary<br>porcelain; Size: 370 x 530 mm;<br>suitable for 1-hole tap fittings, tap<br>hole punched out; with overflow;<br>wall-mounted |

#### COLOURS

White Alpin

White Alpin CeramicPlus

548400014051202081058548400R14051202081034



# TECHNICAL DRAWINGS

####