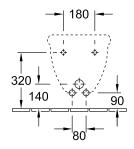

#### 1. POSITION

| Model                         | 546000                                                                                                                                                                                         |  |
|-------------------------------|------------------------------------------------------------------------------------------------------------------------------------------------------------------------------------------------|--|
| Collection                    | O.novo                                                                                                                                                                                         |  |
| PROJECTS                      | START                                                                                                                                                                                          |  |
| Width                         | 360 mm                                                                                                                                                                                         |  |
| Depth                         | 560 mm                                                                                                                                                                                         |  |
| Weight                        | 16,37 kg                                                                                                                                                                                       |  |
| description                   | Sanitary porcelain Also available in CeramicPlus fastening with 2 screws M12x150 mm                                                                                                            |  |
| Tap fitting / Tap hole remark | suitable for 1-hole tap fittings, tap hole punched out                                                                                                                                         |  |
| Overflow remark               | with overflow                                                                                                                                                                                  |  |
| Installation                  | wall-mounted                                                                                                                                                                                   |  |
| material                      | Sanitary porcelain                                                                                                                                                                             |  |
| Specification texts           | O.novo; Bidet; Sanitary porcelain;<br>Size: 360 x 560 mm; suitable for 1-<br>hole tap fittings, tap hole punched<br>out; with overflow; wall-mounted;<br>fastening with 2 screws M12x150<br>mm |  |

# TECHNICAL DRAWINGS