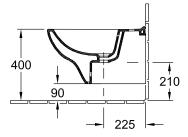

#### 1. POSITION

| Model                         | 546000                                                                                                                                                                                         |  |
|-------------------------------|------------------------------------------------------------------------------------------------------------------------------------------------------------------------------------------------|--|
| Collection                    | O.novo                                                                                                                                                                                         |  |
| PROJECTS                      | START                                                                                                                                                                                          |  |
| Width                         | 360 mm                                                                                                                                                                                         |  |
| Depth                         | 560 mm                                                                                                                                                                                         |  |
| Weight                        | 16,37 kg                                                                                                                                                                                       |  |
| description                   | Sanitary porcelain Also available in CeramicPlus fastening with 2 screws M12x150 mm                                                                                                            |  |
| Tap fitting / Tap hole remark | suitable for 1-hole tap fittings, tap hole punched out                                                                                                                                         |  |
| Overflow remark               | with overflow                                                                                                                                                                                  |  |
| Installation                  | wall-mounted                                                                                                                                                                                   |  |
| material                      | Sanitary porcelain                                                                                                                                                                             |  |
| Specification texts           | O.novo; Bidet; Sanitary porcelain;<br>Size: 360 x 560 mm; suitable for 1-<br>hole tap fittings, tap hole punched<br>out; with overflow; wall-mounted;<br>fastening with 2 screws M12x150<br>mm |  |

# TECHNICAL DRAWINGS