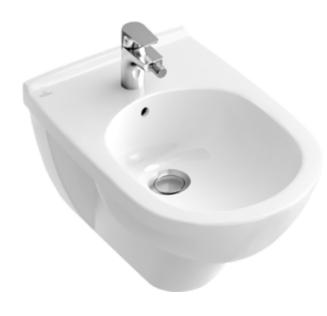

## BIDET WALL-MOUNTED O.NOVO

#### 1. POSITION

| Model                         | 546000                                                                                                                                                                                         |  |
|-------------------------------|------------------------------------------------------------------------------------------------------------------------------------------------------------------------------------------------|--|
| Collection                    | O.novo                                                                                                                                                                                         |  |
| PROJECTS                      | START                                                                                                                                                                                          |  |
| Width                         | 360 mm                                                                                                                                                                                         |  |
| Depth                         | 560 mm                                                                                                                                                                                         |  |
| Weight                        | 16,37 kg                                                                                                                                                                                       |  |
| description                   | Sanitary porcelain Also available in CeramicPlus fastening with 2 screws M12x150 mm                                                                                                            |  |
| Tap fitting / Tap hole remark | suitable for 1-hole tap fittings, tap hole punched out                                                                                                                                         |  |
| Overflow remark               | with overflow                                                                                                                                                                                  |  |
| Installation                  | wall-mounted                                                                                                                                                                                   |  |
| material                      | Sanitary porcelain                                                                                                                                                                             |  |
| Specification texts           | O.novo; Bidet; Sanitary porcelain;<br>Size: 360 x 560 mm; suitable for 1-<br>hole tap fittings, tap hole punched<br>out; with overflow; wall-mounted;<br>fastening with 2 screws M12x150<br>mm |  |