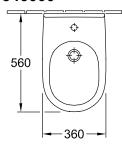

#### 1. POSITION

| Model                         | 546000                                                                                                                                                                                         |  |
|-------------------------------|------------------------------------------------------------------------------------------------------------------------------------------------------------------------------------------------|--|
| Collection                    | O.novo                                                                                                                                                                                         |  |
| PROJECTS                      | START                                                                                                                                                                                          |  |
| Width                         | 360 mm                                                                                                                                                                                         |  |
| Depth                         | 560 mm                                                                                                                                                                                         |  |
| Weight                        | 16,37 kg                                                                                                                                                                                       |  |
| description                   | Sanitary porcelain Also available in CeramicPlus fastening with 2 screws M12x150 mm                                                                                                            |  |
| Tap fitting / Tap hole remark | suitable for 1-hole tap fittings, tap hole punched out                                                                                                                                         |  |
| Overflow remark               | with overflow                                                                                                                                                                                  |  |
| Installation                  | wall-mounted                                                                                                                                                                                   |  |
| material                      | Sanitary porcelain                                                                                                                                                                             |  |
| Specification texts           | O.novo; Bidet; Sanitary porcelain;<br>Size: 360 x 560 mm; suitable for 1-<br>hole tap fittings, tap hole punched<br>out; with overflow; wall-mounted;<br>fastening with 2 screws M12x150<br>mm |  |

# TECHNICAL DRAWINGS