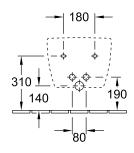

#### 1. POSITION

|                               | <b>-</b>                                                                                                                                                                                   |  |
|-------------------------------|--------------------------------------------------------------------------------------------------------------------------------------------------------------------------------------------|--|
| Model                         | 540000                                                                                                                                                                                     |  |
| Collection                    | Subway 2.0                                                                                                                                                                                 |  |
| PROJECTS                      | DESIGN                                                                                                                                                                                     |  |
| Width                         | 370 mm                                                                                                                                                                                     |  |
| Depth                         | 565 mm                                                                                                                                                                                     |  |
| Weight                        | 19,35 kg                                                                                                                                                                                   |  |
| description                   | Sanitary porcelain Also available in CeramicPlus with fastening set for concealed fastening                                                                                                |  |
| Tap fitting / Tap hole remark | suitable for 1-hole tap fittings, tap hole punched out                                                                                                                                     |  |
| Overflow remark               | with overflow                                                                                                                                                                              |  |
| Installation                  | wall-mounted                                                                                                                                                                               |  |
| material                      | Sanitary porcelain                                                                                                                                                                         |  |
| Specification texts           | Subway 2.0; Bidet; Sanitary porcelain; Size: 370 x 565 mm; suitable for 1-hole tap fittings, tap hole punched out; with overflow; wall-mounted; with fastening set for concealed fastening |  |

## TECHNICAL DRAWINGS