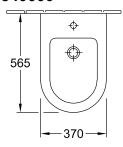

#### 1. POSITION

|                               | <b>-</b>                                                                                                                                                                                   |  |
|-------------------------------|--------------------------------------------------------------------------------------------------------------------------------------------------------------------------------------------|--|
| Model                         | 540000                                                                                                                                                                                     |  |
| Collection                    | Subway 2.0                                                                                                                                                                                 |  |
| PROJECTS                      | DESIGN                                                                                                                                                                                     |  |
| Width                         | 370 mm                                                                                                                                                                                     |  |
| Depth                         | 565 mm                                                                                                                                                                                     |  |
| Weight                        | 19,35 kg                                                                                                                                                                                   |  |
| description                   | Sanitary porcelain Also available in CeramicPlus with fastening set for concealed fastening                                                                                                |  |
| Tap fitting / Tap hole remark | suitable for 1-hole tap fittings, tap hole punched out                                                                                                                                     |  |
| Overflow remark               | with overflow                                                                                                                                                                              |  |
| Installation                  | wall-mounted                                                                                                                                                                               |  |
| material                      | Sanitary porcelain                                                                                                                                                                         |  |
| Specification texts           | Subway 2.0; Bidet; Sanitary porcelain; Size: 370 x 565 mm; suitable for 1-hole tap fittings, tap hole punched out; with overflow; wall-mounted; with fastening set for concealed fastening |  |

## TECHNICAL DRAWINGS