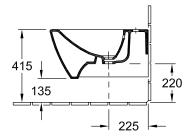

#### 1. POSITION

|                               | <b>-</b>                                                                                                                                                                                   |  |
|-------------------------------|--------------------------------------------------------------------------------------------------------------------------------------------------------------------------------------------|--|
| Model                         | 540000                                                                                                                                                                                     |  |
| Collection                    | Subway 2.0                                                                                                                                                                                 |  |
| PROJECTS                      | DESIGN                                                                                                                                                                                     |  |
| Width                         | 370 mm                                                                                                                                                                                     |  |
| Depth                         | 565 mm                                                                                                                                                                                     |  |
| Weight                        | 19,35 kg                                                                                                                                                                                   |  |
| description                   | Sanitary porcelain Also available in CeramicPlus with fastening set for concealed fastening                                                                                                |  |
| Tap fitting / Tap hole remark | suitable for 1-hole tap fittings, tap hole punched out                                                                                                                                     |  |
| Overflow remark               | with overflow                                                                                                                                                                              |  |
| Installation                  | wall-mounted                                                                                                                                                                               |  |
| material                      | Sanitary porcelain                                                                                                                                                                         |  |
| Specification texts           | Subway 2.0; Bidet; Sanitary porcelain; Size: 370 x 565 mm; suitable for 1-hole tap fittings, tap hole punched out; with overflow; wall-mounted; with fastening set for concealed fastening |  |

## TECHNICAL DRAWINGS