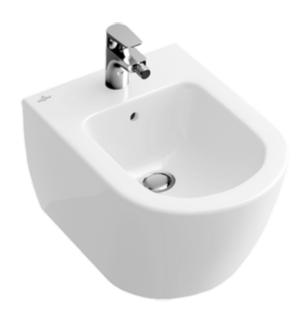

## BIDET WALL-MOUNTED SUBWAY 2.0

#### 1. POSITION

|                               | <b>-</b>                                                                                                                                                                                   |  |
|-------------------------------|--------------------------------------------------------------------------------------------------------------------------------------------------------------------------------------------|--|
| Model                         | 540000                                                                                                                                                                                     |  |
| Collection                    | Subway 2.0                                                                                                                                                                                 |  |
| PROJECTS                      | DESIGN                                                                                                                                                                                     |  |
| Width                         | 370 mm                                                                                                                                                                                     |  |
| Depth                         | 565 mm                                                                                                                                                                                     |  |
| Weight                        | 19,35 kg                                                                                                                                                                                   |  |
| description                   | Sanitary porcelain Also available in CeramicPlus with fastening set for concealed fastening                                                                                                |  |
| Tap fitting / Tap hole remark | suitable for 1-hole tap fittings, tap hole punched out                                                                                                                                     |  |
| Overflow remark               | with overflow                                                                                                                                                                              |  |
| Installation                  | wall-mounted                                                                                                                                                                               |  |
| material                      | Sanitary porcelain                                                                                                                                                                         |  |
| Specification texts           | Subway 2.0; Bidet; Sanitary porcelain; Size: 370 x 565 mm; suitable for 1-hole tap fittings, tap hole punched out; with overflow; wall-mounted; with fastening set for concealed fastening |  |