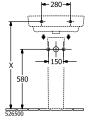

# TECHNICAL DRAWINGS

### 4A415501

#### 1. POSITION

| Article number                      | 4A415501                                                                                            |
|-------------------------------------|-----------------------------------------------------------------------------------------------------|
| Article title                       | Villeroy & Boch O.novo Washbasins,<br>550 x 460 x 175 mm, White Alpin,<br>with overflow, unpolished |
| Product designation                 | Washbasins                                                                                          |
| Collection                          | O.novo                                                                                              |
| PROJECTS                            | START                                                                                               |
| Assembly / Assembly type            | wall-mounted                                                                                        |
| Scope of delivery                   | 1 x washbasin                                                                                       |
| Length in mm                        | 460                                                                                                 |
| Width in mm                         | 550                                                                                                 |
| Height in mm                        | 175                                                                                                 |
| Interior depth                      | 125                                                                                                 |
| Weight in kg                        | 18,10                                                                                               |
| Number of tap holes punched through | 1                                                                                                   |
| Number of tap holes pre-drilled     | 2                                                                                                   |
| Position of drill hole              | central tap hole punched out                                                                        |
| express delivery                    | No                                                                                                  |
| Suitable for                        | 3-hole mixer                                                                                        |
| Material                            | Sanitary ceramics                                                                                   |
| Surface                             | glossy                                                                                              |
| With overflow                       | Yes                                                                                                 |
| EAN number                          | 4062373757406                                                                                       |