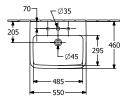

uitable for                        | 3-hole mixer                                                                                        |
| Material                            | Sanitary ceramics                                                                                   |
| Surface                             | glossy                                                                                              |
| With overflow                       | Yes                                                                                                 |
| EAN number                          | 4062373757406                                                                                       |

# COLOUR

#### **COLOUR DESIGNATION**



White Alpin



# TECHNICAL DRAWINGS

### 4A415501