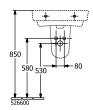

# TECHNICAL DRAWINGS

### 4A415501

#### 1. POSITION

| Article number                      | 4A415501                                                                                            |
|-------------------------------------|-----------------------------------------------------------------------------------------------------|
| Article title                       | Villeroy & Boch O.novo Washbasins,<br>550 x 460 x 175 mm, White Alpin,<br>with overflow, unpolished |
| Product designation                 | Washbasins                                                                                          |
| Collection                          | O.novo                                                                                              |
| PROJECTS                            | START                                                                                               |
| Assembly / Assembly type            | wall-mounted                                                                                        |
| Scope of delivery                   | 1 x washbasin                                                                                       |
| Length in mm                        | 460                                                                                                 |
| Width in mm                         | 550                                                                                                 |
| Height in mm                        | 175                                                                                                 |
| Interior depth                      | 125                                                                                                 |
| Weight in kg                        | 18,10                                                                                               |
| Number of tap holes punched through | 1                                                                                                   |
| Number of tap holes pre-drilled     | 2                                                                                                   |
| Position of drill hole              | central tap hole punched out                                                                        |
| express delivery                    | No                                                                                                  |
| Suitable for                        | 3-hole mixer                                                                                        |
| Material                            | Sanitary ceramics                                                                                   |
| Surface                             | glossy                                                                                              |
| With overflow                       | Yes                                                                                                 |
| EAN number                          | 4062373757406                                                                                       |