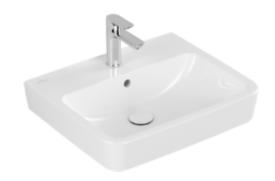

#### 1. POSITION

| Article number                      | 4A415501                                                                                            |
|-------------------------------------|-----------------------------------------------------------------------------------------------------|
| Article title                       | Villeroy & Boch O.novo Washbasins,<br>550 x 460 x 175 mm, White Alpin,<br>with overflow, unpolished |
| Product designation                 | Washbasins                                                                                          |
| Collection                          | O.novo                                                                                              |
| PROJECTS                            | START                                                                                               |
| Assembly / Assembly type            | wall-mounted                                                                                        |
| Scope of delivery                   | 1 x washbasin                                                                                       |
| Length in mm                        | 460                                                                                                 |
| Width in mm                         | 550                                                                                                 |
| Height in mm                        | 175                                                                                                 |
| Interior depth                      | 125                                                                                                 |
| Weight in kg                        | 18,10                                                                                               |
| Number of tap holes punched through | 1                                                                                                   |
| Number of tap holes pre-drilled     | 2                                                                                                   |
| Position of drill hole              | central tap hole punched out                                                                        |
| express delivery                    | No                                                                                                  |
| Suitable for                        | 3-hole mixer                                                                                        |
| Material                            | Sanitary ceramics                                                                                   |
| Surface                             | glossy                                                                                              |
| With overflow                       | Yes                                                                                                 |
| EAN number                          | 4062373757406                                                                                       |