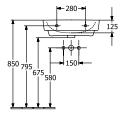

table for                        | 3-hole mixer                                                                                        |
| Material                            | Sanitary ceramics                                                                                   |
| Surface                             | glossy                                                                                              |
| With overflow                       | Yes                                                                                                 |
| EAN number                          | 4062373757406                                                                                       |

# COLOUR

#### **COLOUR DESIGNATION**



White Alpin



# TECHNICAL DRAWINGS

### 4A415501