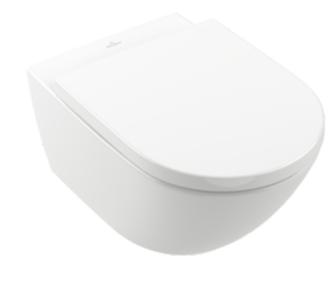

#### 1. POSITION

| Article number                                   | 4670TS01                                                                                             |
|--------------------------------------------------|------------------------------------------------------------------------------------------------------|
| Article title                                    | Villeroy & Boch Subway 3.0 Combi-<br>Pack, wall-mounted, with TwistFlush,<br>White Alpin             |
| Product designation                              | Combi-Pack                                                                                           |
| Collection                                       | Subway 3.0                                                                                           |
| PROJECTS                                         | DESIGN                                                                                               |
| Assembly / Assembly type                         | wall-mounted                                                                                         |
| Scope of delivery                                | 1 x washdown toilet, rimless , 1 x toilet seat and cover 1 x fastening set                           |
| Length in mm                                     | 560                                                                                                  |
| Width in mm                                      | 370                                                                                                  |
| Height in mm                                     | 360                                                                                                  |
| Weight in kg                                     | 23,00                                                                                                |
| Suitable for                                     | Concealed cistern                                                                                    |
| Innovative flushing technology (with TwistFlush) | Yes                                                                                                  |
| Flush type                                       | Washdown toilet                                                                                      |
| Flush volume I                                   | 3 / 4,5                                                                                              |
| Outlet / outlet                                  | horizontal outlet                                                                                    |
| Wall-mounted - floor-standing                    | wall-mounted                                                                                         |
| Function                                         | <ul> <li>with automatic lowering<br/>mechanism (SoftClosing)</li> <li>with removable seat</li> </ul> |
|                                                  | (QuickRelease)                                                                                       |
| Leed                                             | (QuickRelease)                                                                                       |
| Leed<br>Material                                 |                                                                                                      |
|                                                  | 4                                                                                                    |
| Material                                         | 4<br>Sanitary ceramics                                                                               |