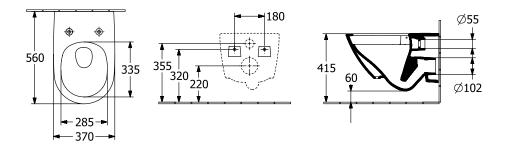

# TECHNICAL DRAWINGS

### 4670TS01

#### 1. POSITION

| Article number                                   | 4670TS01                                                                                             |
|--------------------------------------------------|------------------------------------------------------------------------------------------------------|
| Article title                                    | Villeroy & Boch Subway 3.0 Combi-<br>Pack, wall-mounted, with TwistFlush,<br>White Alpin             |
| Product designation                              | Combi-Pack                                                                                           |
| Collection                                       | Subway 3.0                                                                                           |
| PROJECTS                                         | DESIGN                                                                                               |
| Assembly / Assembly type                         | wall-mounted                                                                                         |
| Scope of delivery                                | 1 x washdown toilet, rimless , 1 x toilet seat and cover 1 x fastening set                           |
| Length in mm                                     | 560                                                                                                  |
| Width in mm                                      | 370                                                                                                  |
| Height in mm                                     | 360                                                                                                  |
| Weight in kg                                     | 23,00                                                                                                |
| Suitable for                                     | Concealed cistern                                                                                    |
| Innovative flushing technology (with TwistFlush) | Yes                                                                                                  |
| Flush type                                       | Washdown toilet                                                                                      |
| Flush volume I                                   | 3 / 4,5                                                                                              |
| Outlet / outlet                                  | horizontal outlet                                                                                    |
| Wall-mounted - floor-standing                    | wall-mounted                                                                                         |
| Function                                         | <ul> <li>with automatic lowering<br/>mechanism (SoftClosing)</li> <li>with removable seat</li> </ul> |
|                                                  | (QuickRelease)                                                                                       |
| Leed                                             | (QuickRelease)                                                                                       |
| Leed<br>Material                                 |                                                                                                      |
|                                                  | 4                                                                                                    |
| Material                                         | 4<br>Sanitary ceramics                                                                               |