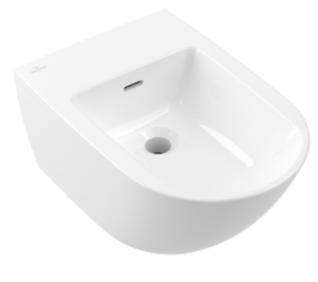

#### 1. POSITION

| Article number                      | 44700001                                                                         |
|-------------------------------------|----------------------------------------------------------------------------------|
| Article title                       | Villeroy & Boch Subway 3.0 Bidet,<br>wall-mounted, 375 x 560 mm, White<br>Alpin  |
| Product designation                 | Bidet                                                                            |
| Collection                          | Subway 3.0                                                                       |
| PROJECTS                            | DESIGN                                                                           |
| Assembly / Assembly type            | wall-mounted                                                                     |
| Scope of delivery                   | 1 x bidet , 1 x fastening set 1 x closable outlet valve with ceramic valve cover |
| Ordering information                | Optionally available: Outlet valve with ceramic cover.                           |
| Length in mm                        | 560                                                                              |
| Width in mm                         | 375                                                                              |
| Height in mm                        | 270                                                                              |
| Weight in kg                        | 21,80                                                                            |
| Number of tap holes punched through | 1                                                                                |
| Suitable for                        | 1-hole mixer                                                                     |
| Wall-mounted - floor-standing       | wall-mounted                                                                     |
| Material                            | Sanitary ceramics                                                                |
| Surface                             | glossy                                                                           |
| EAN number                          | 4062373805169                                                                    |