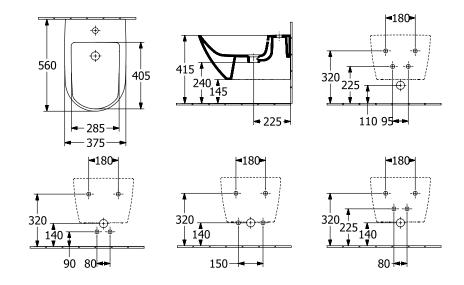

nched through | 1                                                                                |
| Suitable for                        | 1-hole mixer                                                                     |
| Wall-mounted - floor-standing       | wall-mounted                                                                     |
| Material                            | Sanitary ceramics                                                                |
| Surface                             | glossy                                                                           |
| EAN number                          | 4062373805169                                                                    |

# COLOUR

#### **COLOUR DESIGNATION**



White Alpin



# TECHNICAL DRAWINGS

####