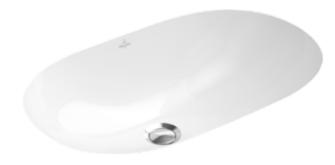

### 1. POSITION

| Model                         | 416260                                                                                                                                                                                                                                                                                                                                          |
|-------------------------------|-------------------------------------------------------------------------------------------------------------------------------------------------------------------------------------------------------------------------------------------------------------------------------------------------------------------------------------------------|
| Collection                    | O.novo                                                                                                                                                                                                                                                                                                                                          |
| PROJECTS                      | START                                                                                                                                                                                                                                                                                                                                           |
| Width                         | 600 mm                                                                                                                                                                                                                                                                                                                                          |
| Depth                         | 350 mm                                                                                                                                                                                                                                                                                                                                          |
| Weight                        | 8,7 kg                                                                                                                                                                                                                                                                                                                                          |
| description                   | Sanitary porcelain Also available in CeramicPlus the hole for the washbasin can only be cut out using the original washbasin because tolerances of several millimetres are possible, installation possible in natural stone and laminate countertops fastening set included                                                                     |
| Tap fitting / Tap hole remark | without tap hole area                                                                                                                                                                                                                                                                                                                           |
| Overflow remark               | with overflow                                                                                                                                                                                                                                                                                                                                   |
| material                      | Sanitary porcelain                                                                                                                                                                                                                                                                                                                              |
| Specification texts           | O.novo; Undercounter washbasin; Sanitary porcelain; Size: 600 x 350 mm; Oval; without tap hole area; with overflow; the hole for the washbasin can only be cut out using the original washbasin because tolerances of several millimetres are possible, installation possible in natural stone and laminate countertops; fastening set included |