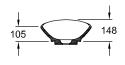

# TECHNICAL DRAWINGS

### 411060

→|ø180|<del>-</del>

#### 1. POSITION

| Model                         | 411060                                                                                                                                                                                                                                                                               |  |
|-------------------------------|--------------------------------------------------------------------------------------------------------------------------------------------------------------------------------------------------------------------------------------------------------------------------------------|--|
| Collection                    | My Nature                                                                                                                                                                                                                                                                            |  |
| PROJECTS                      | PREMIUM                                                                                                                                                                                                                                                                              |  |
| Width                         | 610 mm                                                                                                                                                                                                                                                                               |  |
| Depth                         | 360 mm                                                                                                                                                                                                                                                                               |  |
| Weight                        | 8,6 kg                                                                                                                                                                                                                                                                               |  |
| description                   | Sanitary porcelain CeramicPlus incl. unclosable valve with ceramic valve cover, fastening set included Furniture programme LEGATO to match                                                                                                                                           |  |
| Tap fitting / Tap hole remark | without tap hole area                                                                                                                                                                                                                                                                |  |
| Overflow remark               | without overflow, Please note:<br>unclosable outlet valve must be<br>used with models without overflow                                                                                                                                                                               |  |
| material                      | Sanitary porcelain                                                                                                                                                                                                                                                                   |  |
| Specification texts           | My Nature; Surface-mounted washbasin; Sanitary porcelain; Size: 610 x 360 mm; Oval; without tap hole area; without overflow; Please note: unclosable outlet valve must be used with models without overflow; incl. unclosable valve with ceramic valve cover, fastening set included |  |