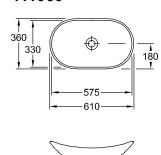

# TECHNICAL DRAWINGS

### 411060

→|ø180|<del>-</del>

#### 1. POSITION

| Model                         | 411060                                                                                                                                                                                                                                                                               |  |
|-------------------------------|--------------------------------------------------------------------------------------------------------------------------------------------------------------------------------------------------------------------------------------------------------------------------------------|--|
| Collection                    | My Nature                                                                                                                                                                                                                                                                            |  |
| PROJECTS                      | PREMIUM                                                                                                                                                                                                                                                                              |  |
| Width                         | 610 mm                                                                                                                                                                                                                                                                               |  |
| Depth                         | 360 mm                                                                                                                                                                                                                                                                               |  |
| Weight                        | 8,6 kg                                                                                                                                                                                                                                                                               |  |
| description                   | Sanitary porcelain CeramicPlus incl. unclosable valve with ceramic valve cover, fastening set included Furniture programme LEGATO to match                                                                                                                                           |  |
| Tap fitting / Tap hole remark | without tap hole area                                                                                                                                                                                                                                                                |  |
| Overflow remark               | without overflow, Please note:<br>unclosable outlet valve must be<br>used with models without overflow                                                                                                                                                                               |  |
| material                      | Sanitary porcelain                                                                                                                                                                                                                                                                   |  |
| Specification texts           | My Nature; Surface-mounted washbasin; Sanitary porcelain; Size: 610 x 360 mm; Oval; without tap hole area; without overflow; Please note: unclosable outlet valve must be used with models without overflow; incl. unclosable valve with ceramic valve cover, fastening set included |  |