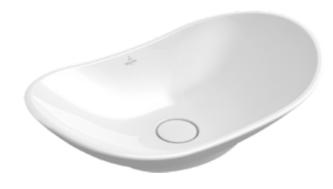

#### 1. POSITION

| Model                         | 411060                                                                                                                                                                                                                                                                               |  |
|-------------------------------|--------------------------------------------------------------------------------------------------------------------------------------------------------------------------------------------------------------------------------------------------------------------------------------|--|
| Collection                    | My Nature                                                                                                                                                                                                                                                                            |  |
| PROJECTS                      | PREMIUM                                                                                                                                                                                                                                                                              |  |
| Width                         | 610 mm                                                                                                                                                                                                                                                                               |  |
| Depth                         | 360 mm                                                                                                                                                                                                                                                                               |  |
| Weight                        | 8,6 kg                                                                                                                                                                                                                                                                               |  |
| description                   | Sanitary porcelain CeramicPlus incl. unclosable valve with ceramic valve cover, fastening set included Furniture programme LEGATO to match                                                                                                                                           |  |
| Tap fitting / Tap hole remark | without tap hole area                                                                                                                                                                                                                                                                |  |
| Overflow remark               | without overflow, Please note:<br>unclosable outlet valve must be<br>used with models without overflow                                                                                                                                                                               |  |
| material                      | Sanitary porcelain                                                                                                                                                                                                                                                                   |  |
| Specification texts           | My Nature; Surface-mounted washbasin; Sanitary porcelain; Size: 610 x 360 mm; Oval; without tap hole area; without overflow; Please note: unclosable outlet valve must be used with models without overflow; incl. unclosable valve with ceramic valve cover, fastening set included |  |