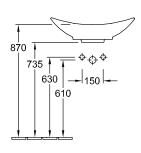

# TECHNICAL DRAWINGS

### 411060

→|ø180|<del>-</del>

#### 1. POSITION

| Model                         | 411060                                                                                                                                                                                                                                                                               |  |
|-------------------------------|--------------------------------------------------------------------------------------------------------------------------------------------------------------------------------------------------------------------------------------------------------------------------------------|--|
| Collection                    | My Nature                                                                                                                                                                                                                                                                            |  |
| PROJECTS                      | PREMIUM                                                                                                                                                                                                                                                                              |  |
| Width                         | 610 mm                                                                                                                                                                                                                                                                               |  |
| Depth                         | 360 mm                                                                                                                                                                                                                                                                               |  |
| Weight                        | 8,6 kg                                                                                                                                                                                                                                                                               |  |
| description                   | Sanitary porcelain CeramicPlus incl. unclosable valve with ceramic valve cover, fastening set included Furniture programme LEGATO to match                                                                                                                                           |  |
| Tap fitting / Tap hole remark | without tap hole area                                                                                                                                                                                                                                                                |  |
| Overflow remark               | without overflow, Please note:<br>unclosable outlet valve must be<br>used with models without overflow                                                                                                                                                                               |  |
| material                      | Sanitary porcelain                                                                                                                                                                                                                                                                   |  |
| Specification texts           | My Nature; Surface-mounted washbasin; Sanitary porcelain; Size: 610 x 360 mm; Oval; without tap hole area; without overflow; Please note: unclosable outlet valve must be used with models without overflow; incl. unclosable valve with ceramic valve cover, fastening set included |  |