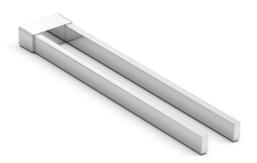

Bathroom accesories NEX

NEX line
Towel bar
Covered screws
Material: zamak / aluminium / plastic

| Code    | Version    |
|---------|------------|
| NEX701  | chrome     |
| NEX701W | white matt |
| NEX701B | black matt |