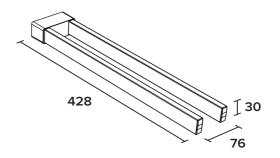

Bathroom accesories NEX

NEX line
Towel bar
Covered screws
Material: zamak / aluminium / plastic

| Code    | Version    |
|---------|------------|
| NEX701  | chrome     |
| NEX701W | white matt |
| NEX701B | black matt |