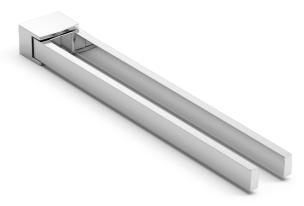

## **Product details**

Bathroom accesories NEX

NEX line
Towel bar
Covered screws
Material: zamak / aluminium / plastic

| Code    | Version    |
|---------|------------|
| NEX700  | chrome     |
| NEX700W | white matt |
| NEX700B | black matt |