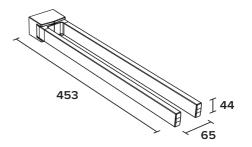

## **Product details**

Bathroom accesories NEX

NEX line
Towel bar
Covered screws
Material: zamak / aluminium / plastic

| Code    | Version    |
|---------|------------|
| NEX700  | chrome     |
| NEX700W | white matt |
| NEX700B | black matt |