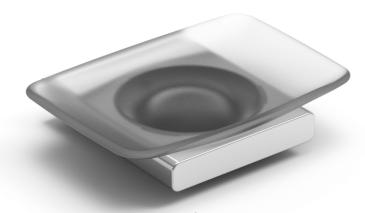

## **Product details**

Bathroom accesories NEX

NEX line
Glas soap holder
Covered screws
Material: zamak / glass

| Code    | Version    |
|---------|------------|
| NEX500  | chrome     |
| NEX500W | white matt |
| NEX500B | black matt |
|         |            |