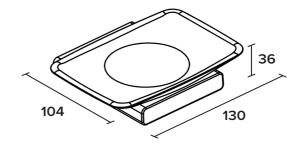

## **Product details**

Bathroom accesories NEX

NEX line
Glas soap holder
Covered screws
Material: zamak / glass

| Code    | Version    |
|---------|------------|
| NEX500  | chrome     |
| NEX500W | white matt |
| NEX500B | black matt |
|         |            |