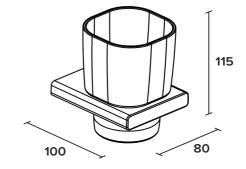

## **Product details**

Bathroom accesories NEX

NEX line Holder with tumbler Covered screws Material: zamak / glass

| Code    | Version    |
|---------|------------|
| NEX400  | chrome     |
| NEX400W | white matt |
| NEX400B | black matt |