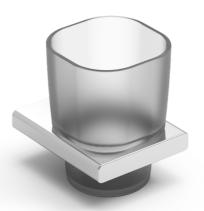

## **Product details**

Bathroom accesories NEX

NEX line Holder with tumbler Covered screws Material: zamak / glass

| Code    | Version    |
|---------|------------|
| NEX400  | chrome     |
| NEX400W | white matt |
| NEX400B | black matt |