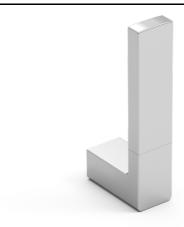

## **Product details**

Bathroom accesories NEX

NEX line
Additional toilet paper holder
Covered screws
Material: zamak / aluminium / plastic

| Code    | Version    |
|---------|------------|
| NEX103  | chrome     |
| NEX103W | white matt |
| NEX103B | black matt |