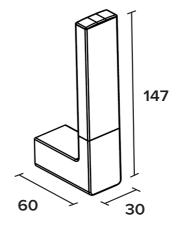

## **Product details**

Bathroom accesories NEX

NEX line
Additional toilet paper holder
Covered screws
Material: zamak / aluminium / plastic

| Code    | Version    |
|---------|------------|
| NEX103  | chrome     |
| NEX103W | white matt |
| NEX103B | black matt |