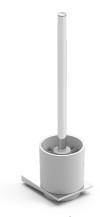

## **Product details**

Bathroom accesories LOGO

LOGO line Toilet brush Covered screws

Material: zamak / cermic mixed with plasic / brass tube

| Code     | Version    |  |
|----------|------------|--|
| LOGO805  | chrome     |  |
| LOGO805W | white matt |  |