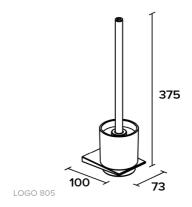

## **Product details**

Bathroom accesories LOGO

LOGO line Toilet brush Covered screws

Material: zamak / cermic mixed with plasic / brass tube

| Code     | Version    |  |
|----------|------------|--|
| LOGO805  | chrome     |  |
| LOGO805W | white matt |  |