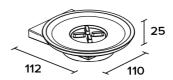

## LOGO line Soap holder Covered screws Material: zamak / cermic mixed with plasic

| Code     | Version    |
|----------|------------|
| LOGO500  | chrome     |
| LOGO500W | white matt |
| LOGO500B | black matt |
|          |            |

LOGO 500

Cleaning Instructions - Bathroom-Accessories:

Please clean the surface with mild soap and water to avoid damaging the finish. Rinse with water and dry with a soft cotton cloth. Do NOT use cleaners containing acids, ammo- nia or abrasives. Such products will damage the finish!