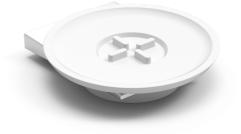

## LOGO line Soap holder Covered screws Material: zamak / cermic mixed with plasic

| Code     | Version    |
|----------|------------|
| LOGO500  | chrome     |
| LOGO500W | white matt |
| LOGO500B | black matt |
|          |            |

LOGO 500

Cleaning Instructions - Bathroom-Accessories:

Please clean the surface with mild soap and water to avoid damaging the finish. Rinse with water and dry with a soft cotton cloth. Do NOT use cleaners containing acids, ammo- nia or abrasives. Such products will damage the finish!