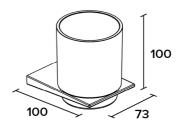

Bathroom accesories LOGO

LOGO line
Holder with tumbler
Covered screws
Material: zamak / cermic mixed with plasic

| Code     | Version    |
|----------|------------|
| LOGO400  | chrome     |
| LOGO400W | white matt |
| LOGO400B | black matt |