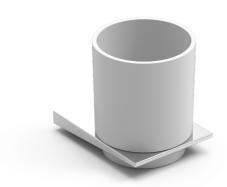

Bathroom accesories LOGO

LOGO line
Holder with tumbler
Covered screws
Material: zamak / cermic mixed with plasic

| Code     | Version    |
|----------|------------|
| LOGO400  | chrome     |
| LOGO400W | white matt |
| LOGO400B | black matt |