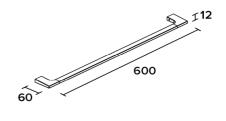

Bathroom accesories LOGO

LOGO line Towel bar Covered screws Material: zamak

| Code     | Version    |
|----------|------------|
| LOGO220  | chrome     |
| LOGO220W | white matt |
| LOGO220B | black matt |

LOGO 220