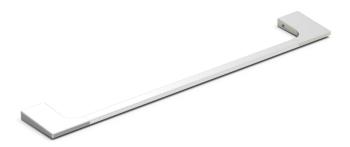

Bathroom accesories LOGO

LOGO line Towel bar Covered screws Material: zamak

| Code     | Version    |
|----------|------------|
| LOGO220  | chrome     |
| LOGO220W | white matt |
| LOGO220B | black matt |

LOGO 220