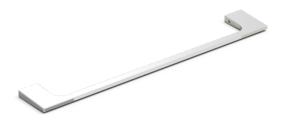

Bathroom accesories LOGO

LOGO line Towel bar Covered screws Material: zamak

| Code     | Version    |
|----------|------------|
| LOGO210  | chrome     |
| LOGO210W | white matt |
| LOGO210B | black matt |

LOGO 210