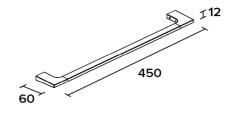

Bathroom accesories LOGO

LOGO line Towel bar Covered screws Material: zamak

| Code     | Version    |
|----------|------------|
| LOGO210  | chrome     |
| LOGO210W | white matt |
| LOGO210B | black matt |

LOGO 210