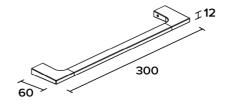

Bathroom accesories LOGO

LOGO line Towel bar Covered screws Material: zamak

| Code     | Version    |
|----------|------------|
| LOGO200  | chrome     |
| LOGO200W | white matt |
| LOGO200B | black matt |

LOGO 200