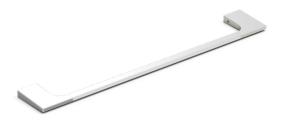

Bathroom accesories LOGO

LOGO line Towel bar Covered screws Material: zamak

| Code     | Version    |
|----------|------------|
| LOGO200  | chrome     |
| LOGO200W | white matt |
| LOGO200B | black matt |

LOGO 200