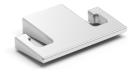

## Bathroom accesories

LOGO

LOGO line Double robe hook Covered screws Material: zamak

| Code     | Version    |
|----------|------------|
| LOG0012  | chrome     |
| LOG0012W | white matt |
| LOGO012B | black matt |
|          |            |

LOGO 012

Cleaning Instructions - Bathroom-Accessories:

Please clean the surface with mild soap and water to avoid damaging the finish. Rinse with water and dry with a soft cotton cloth. Do NOT use cleaners containing acids, ammo- nia or abrasives. Such products will damage the finish!