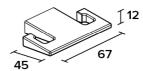

## Bathroom accesories

LOGO

LOGO line Double robe hook Covered screws Material: zamak

| Code     | Version    |
|----------|------------|
| LOG0012  | chrome     |
| LOG0012W | white matt |
| LOGO012B | black matt |
|          |            |

LOGO 012

Cleaning Instructions - Bathroom-Accessories:

Please clean the surface with mild soap and water to avoid damaging the finish. Rinse with water and dry with a soft cotton cloth. Do NOT use cleaners containing acids, ammo- nia or abrasives. Such products will damage the finish!