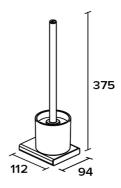

Bathroom accesories CUT

CUT line Toilet brush Covered screws

Material: zamak / cermic mixed with plasic

| Code    | Version    |
|---------|------------|
| CUT805  | chrome     |
| CUT805W | white matt |
| CUT805B | black matt |