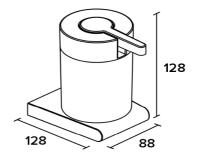

## CUT line Liquid soap holder Covered screws Material: zamak / cermic mixed with plasic

| Code    | Version    |
|---------|------------|
| CUT506  | chrome     |
| CUT506W | white matt |
| CUT506B | black matt |
|         |            |

CUT 506

Cleaning Instructions - Bathroom-Accessories:

Please clean the surface with mild soap and water to avoid damaging the finish. Rinse with water and dry with a soft cotton cloth. Do NOT use cleaners containing acids, ammo- nia or abrasives. Such products will damage the finish!