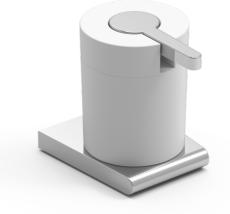

## CUT line Liquid soap holder Covered screws Material: zamak / cermic mixed with plasic

| Code    | Version    |
|---------|------------|
| CUT506  | chrome     |
| CUT506W | white matt |
| CUT506B | black matt |
|         |            |

CUT 506

Cleaning Instructions - Bathroom-Accessories:

Please clean the surface with mild soap and water to avoid damaging the finish. Rinse with water and dry with a soft cotton cloth. Do NOT use cleaners containing acids, ammo- nia or abrasives. Such products will damage the finish!