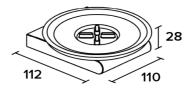

Bathroom accesories CUT

CUT line
Soap holder
Covered screws
Material: zamak / cermic mixed with plasic

| Code    | Version    |
|---------|------------|
| CUT500  | chrome     |
| CUT500W | white matt |
| CUT500B | black matt |