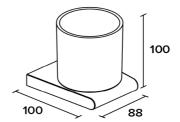

## CUT line Holder with tumbler Covered screws Material: zamak / cermic mixed with plasic

| Code    | Version    |
|---------|------------|
| CUT400  | chrome     |
| CUT400W | white matt |
| CUT400B | black matt |
|         |            |

CUT 400

Cleaning Instructions - Bathroom-Accessories:

Please clean the surface with mild soap and water to avoid damaging the finish. Rinse with water and dry with a soft cotton cloth. Do NOT use cleaners containing acids, ammo- nia or abrasives. Such products will damage the finish!