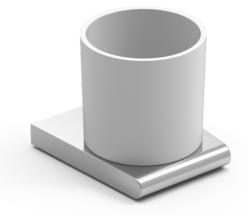

## CUT line Holder with tumbler Covered screws Material: zamak / cermic mixed with plasic

| Code    | Version    |
|---------|------------|
| CUT400  | chrome     |
| CUT400W | white matt |
| CUT400B | black matt |
|         |            |

CUT 400

Cleaning Instructions - Bathroom-Accessories:

Please clean the surface with mild soap and water to avoid damaging the finish. Rinse with water and dry with a soft cotton cloth. Do NOT use cleaners containing acids, ammo- nia or abrasives. Such products will damage the finish!