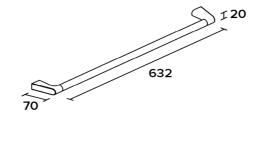

Bathroom accesories CUT

CUT line
Towel bar
Covered screws
Material: zamak / brass

| Code    | Version    |
|---------|------------|
| CUT220  | chrome     |
| CUT220W | white matt |
| CUT220B | black matt |

CUT 220