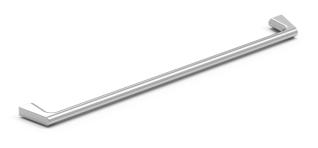

Bathroom accesories CUT

CUT line
Towel bar
Covered screws
Material: zamak / brass

| Code    | Version    |
|---------|------------|
| CUT220  | chrome     |
| CUT220W | white matt |
| CUT220B | black matt |

CUT 220