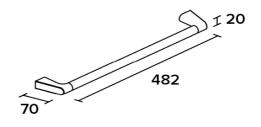

Bathroom accesories CUT

CUT line
Towel bar
Covered screws
Material: zamak / brass

| Code    | Version    |
|---------|------------|
| CUT210  | chrome     |
| CUT210W | white matt |
| CUT210B | black matt |