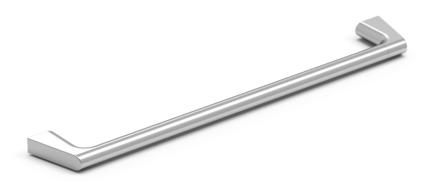

Bathroom accesories CUT

CUT line
Towel bar
Covered screws
Material: zamak / brass

| Code    | Version    |
|---------|------------|
| CUT210  | chrome     |
| CUT210W | white matt |
| CUT210B | black matt |