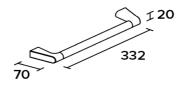

Bathroom accesories CUT

CUT line
Towel bar
Covered screws
Material: zamak / brass

| Code    | Version    |
|---------|------------|
| CUT200  | chrome     |
| CUT200W | white matt |
| CUT200B | black matt |

CUT 200