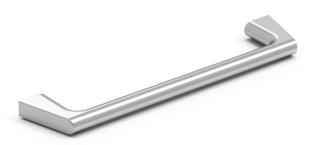

Bathroom accesories CUT

CUT line
Towel bar
Covered screws
Material: zamak / brass

| Code    | Version    |
|---------|------------|
| CUT200  | chrome     |
| CUT200W | white matt |
| CUT200B | black matt |

CUT 200