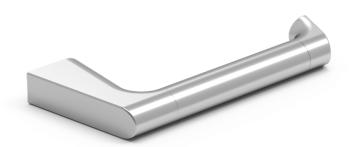

Bathroom accesories CUT

CUT line
Paper toilet holder
Covered screws
Material: zamak / tube brass

| Code    | Version    |
|---------|------------|
| CUT101  | chrome     |
| CUT101W | white matt |
| CUT101B | black matt |