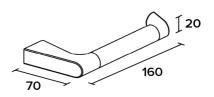

Bathroom accesories CUT

CUT line
Paper toilet holder
Covered screws
Material: zamak / tube brass

| Code    | Version    |
|---------|------------|
| CUT101  | chrome     |
| CUT101W | white matt |
| CUT101B | black matt |