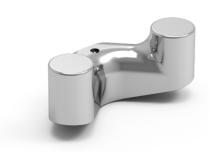

Bathroom accesories CUT

CUT line
Double robe hook
Covered screws
Material: zamak

| Code    | Version    |
|---------|------------|
| CUT012  | chrome     |
| CUT012W | white matt |
| CUT012B | black matt |

CUT 012