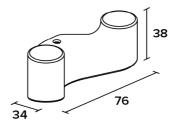

Bathroom accesories CUT

CUT line
Double robe hook
Covered screws
Material: zamak

| Code    | Version    |
|---------|------------|
| CUT012  | chrome     |
| CUT012W | white matt |
| CUT012B | black matt |

CUT 012