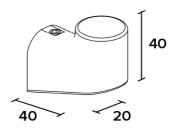

## Bathroom accesories

CUT

CUT line Robe hook Covered screws Material: zamak

| Code    | Version    |
|---------|------------|
| CUT011  | chrome     |
| CUT011W | whitematt  |
| CUT011B | black matt |
|         |            |

CUT 011

Cleaning Instructions - Bathroom-Accessories:

Please clean the surface with mild soap and water to avoid damaging the finish. Rinse with water and dry with a soft cotton cloth. Do NOT use cleaners containing acids, ammo- nia or abrasives. Such products will damage the finish!