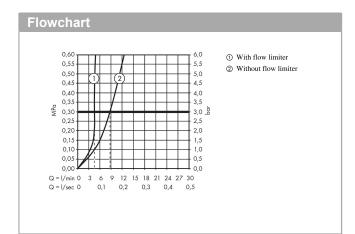

#### product features

- consists of: single lever basin mixer for concealed installation wall-mounted, waste set
- projection 225 mm
- normal spray
- · flow rate at 3 bar: 5 l/min
- · ceramic cartridge
- temperature limitation adjustable
- · suitable for continuous flow water heaters
- · non-closing waste set
- · material waste set: metal
- · connection type: basic set
- · connection dimension: DN15
- handle can be positioned on the right or left, depends on the basic set installation