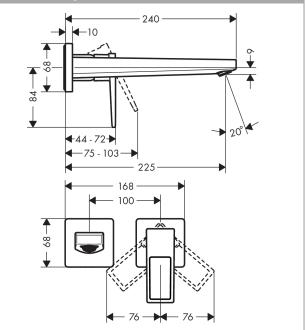

#### Scale drawing

#### product features

- consists of: single lever basin mixer for concealed installation wall-mounted, waste set
- projection 225 mm
- normal spray
- · flow rate at 3 bar: 5 l/min
- · ceramic cartridge
- temperature limitation adjustable
- · suitable for continuous flow water heaters
- · non-closing waste set
- · material waste set: metal
- · connection type: basic set
- · connection dimension: DN15
- handle can be positioned on the right or left, depends on the basic set installation