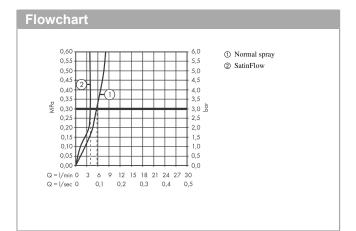

#### product features

- · consists of: single lever kitchen mixer, hose box, multifunctional strainer
- · ComfortZone 250
- · I-spout
- swivel range adjustable in 3 steps 60°, 110° or 150°
- · laminar spray, SatinFlow
- change between SatinFlow and pull-out spout at the touch of a button
- · MagFit magnetic shower support
- · connection dimension: DN15
- · maximum flow rate at 3 bar: 5.9 l/min
- · ceramic cartridge
- connection type: G <sup>3</sup>/<sub>4</sub> connections
- · integrated non-return valve
- sBox for quiet, smooth and protected hose guidance in the cabinet, under the countertop, with extension length up to 76 cm
- tap hole with Ø 35 mm required, recommendation: the middle of tap hole drilling should be max. 45 mm from the back side of of the bowl