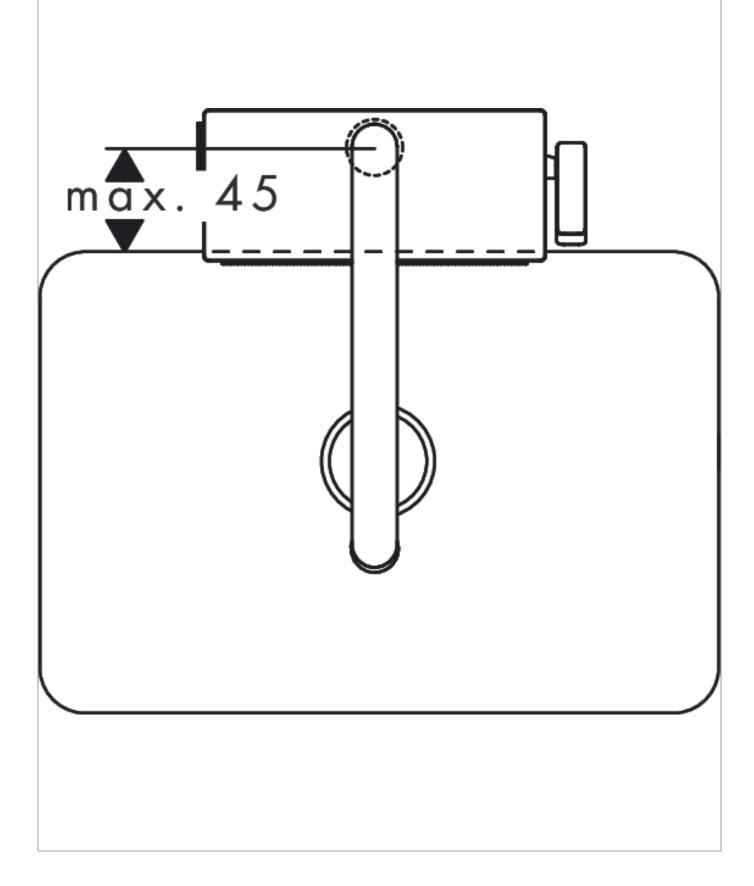

#### product features

- · consists of: single lever kitchen mixer, hose box, multifunctional strainer
- · ComfortZone 250
- · I-spout
- swivel range adjustable in 3 steps 60°, 110° or 150°
- · laminar spray, SatinFlow
- change between SatinFlow and pull-out spout at the touch of a button
- · MagFit magnetic shower support
- · connection dimension: DN15
- · maximum flow rate at 3 bar: 5.9 l/min
- · ceramic cartridge
- connection type: G <sup>3</sup>/<sub>4</sub> connections
- · integrated non-return valve
- sBox for quiet, smooth and protected hose guidance in the cabinet, under the countertop, with extension length up to 76 cm
- tap hole with Ø 35 mm required, recommendation: the middle of tap hole drilling should be max. 45 mm from the back side of of the bowl