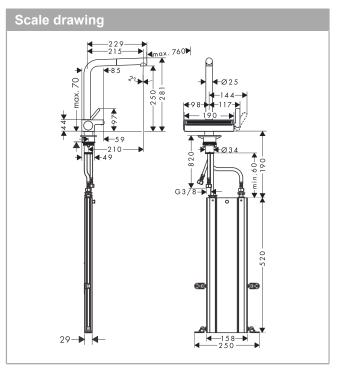

#### product features

- · consists of: single lever kitchen mixer, hose box, multifunctional strainer
- · ComfortZone 250
- · I-spout
- swivel range adjustable in 3 steps 60°, 110° or 150°
- · laminar spray, SatinFlow
- change between SatinFlow and pull-out spout at the touch of a button
- · MagFit magnetic shower support
- · connection dimension: DN15
- · maximum flow rate at 3 bar: 5.9 l/min
- · ceramic cartridge
- connection type: G <sup>3</sup>/<sub>4</sub> connections
- · integrated non-return valve
- sBox for quiet, smooth and protected hose guidance in the cabinet, under the countertop, with extension length up to 76 cm
- tap hole with Ø 35 mm required, recommendation: the middle of tap hole drilling should be max. 45 mm from the back side of of the bowl