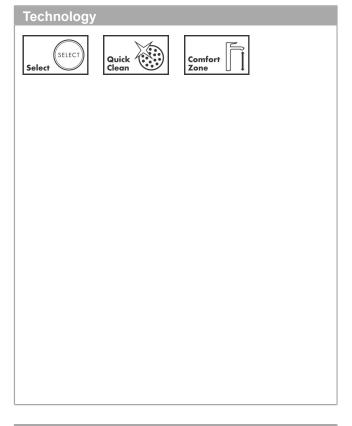

## product features

- · consists of: single lever kitchen mixer, hose box
- ComfortZone 320
- swivel range adjustable in 2 steps to 110° or 150°
- · laminar spray and shower spray
- lockable shower spray, spray returns through pressing spray diverter and spray returns automatically through handle closing
- Select button for a comfortable start/stop of the water flow
- · MagFit magnetic shower support
- · connection dimension: DN15
- · maximum flow rate at 3 bar: 8 l/min
- ceramic cartridge
- · connection type: G 3/4 connections
- · integrated non-return valve
- · suitable for continuous flow water heaters
- sBox for quiet, smooth and protected hose guidance in the cabinet, under the countertop, with extension length up to 76 cm
- · tap hole with Ø 35 mm required