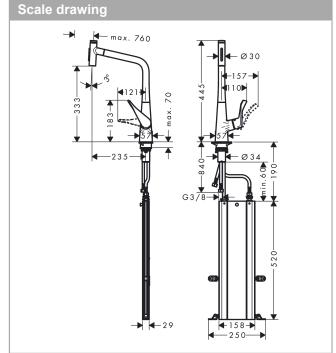

## product features

- · consists of: single lever kitchen mixer, hose box
- ComfortZone 320
- swivel range adjustable in 2 steps to 110° or 150°
- · laminar spray and shower spray
- lockable shower spray, spray returns through pressing spray diverter and spray returns automatically through handle closing
- Select button for a comfortable start/stop of the water flow
- · MagFit magnetic shower support
- · connection dimension: DN15
- · maximum flow rate at 3 bar: 8 l/min
- ceramic cartridge
- · connection type: G 3/4 connections
- · integrated non-return valve
- · suitable for continuous flow water heaters
- sBox for quiet, smooth and protected hose guidance in the cabinet, under the countertop, with extension length up to 76 cm
- · tap hole with Ø 35 mm required