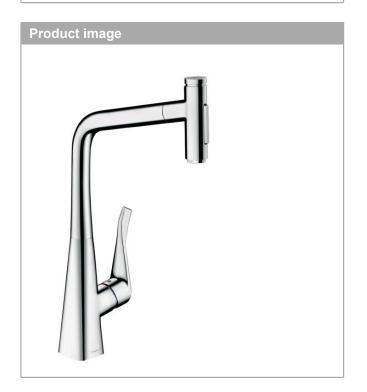

**Metris Select M71** 

Single lever kitchen mixer 320, pull-out spray, 2jet, sBox

Surfaces: Chrome Article Number: 73816000

**Metris Select M71** 

**Single lever kitchen mixer 320, pull-out spray, 2jet, sBox** Surfaces: **Chrome** Article Number: **73816000** 