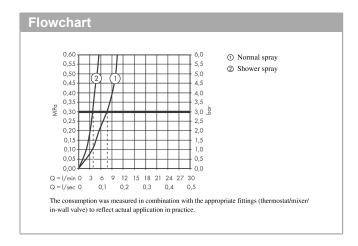

## product features

- · consists of: single lever kitchen mixer, hose box
- ComfortZone 320
- swivel range adjustable in 2 steps to 110° or 150°
- · laminar spray and shower spray
- lockable shower spray, spray returns through pressing spray diverter and spray returns automatically through handle closing
- Select button for a comfortable start/stop of the water flow
- · MagFit magnetic shower support
- · connection dimension: DN15
- · maximum flow rate at 3 bar: 8 l/min
- ceramic cartridge
- · connection type: G 3/4 connections
- · integrated non-return valve
- · suitable for continuous flow water heaters
- sBox for quiet, smooth and protected hose guidance in the cabinet, under the countertop, with extension length up to 76 cm
- · tap hole with Ø 35 mm required