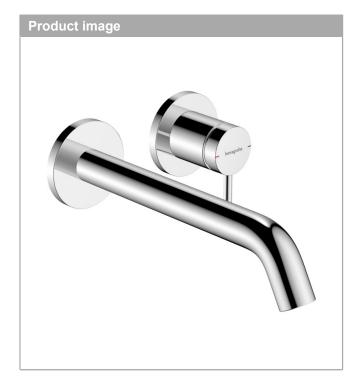

## **Tecturis S**

Single lever basin mixer for concealed installation wall-mounted EcoSmart+ with spout 22,5 cm

## **Tecturis S**

Single lever basin mixer for concealed installation wall-mounted EcoSmart+ with spout 22,5 cm Finish: Chrome Article Number: 73351000