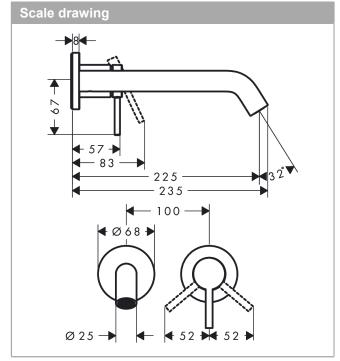

## product features

- · consists of: single lever basin mixer for concealed installation wall-mounted, waste set
- · projection: 225 mm
- · handle variant: lever handle
- · spray type: normal spray
- · maximum flow rate at 3 bar: 4 l/min
- ceramic cartridge
- · temperature limitation adjustable
- · suitable for continuous flow water heaters
- · non-closing waste set
- · material waste set: metal
- connection type: basic set
- · connection dimension: DN15
- handle can be positioned on the right or left, depending on the basic set installation
- EU taxonomy: max. 6 l/min Substantial Contribution (SC) possible