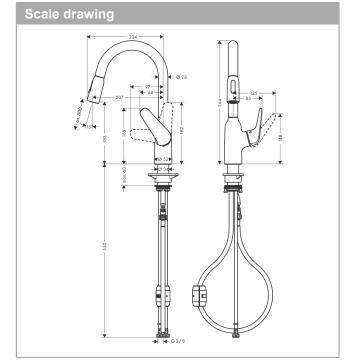

Focus M42

Single lever kitchen mixer 180, pull-out spray, 2jet Surfaces: Chrome Article Number: 71801000

## product features

- · ComfortZone 180
- · swivel range 360°
- · laminar spray and shower spray
- lockable shower spray, spray returns through pressing spray diverter and spray returns automatically through handle closing
- · MagFit magnetic shower support
- · quick connect hose
- · connection dimension: DN15
- · maximum flow rate at 3 bar: 8 l/min
- · ceramic cartridge
- · connection type: G 3/4 connections
- · integrated non-return valve
- · suitable for continuous flow water heaters