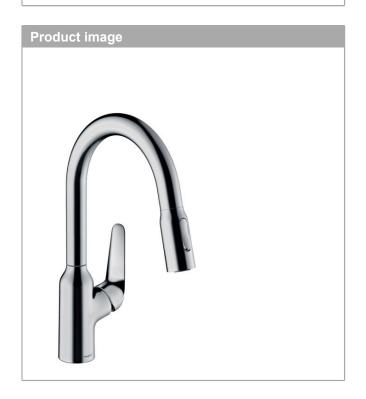

Focus M42

Single lever kitchen mixer 180, pull-out spray, 2jet Surfaces: Chrome Article Number: 71801000