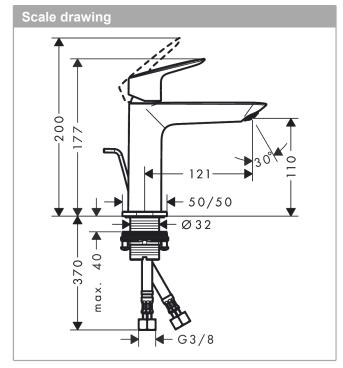

## product features

- · consists of: single lever basin mixer, waste set
- · ComfortZone 110
- · projection 121 mm
- · spray type: normal spray
- · maximum flow rate at 3 bar: 5 l/min
- · ceramic cartridge
- · temperature limitation adjustable
- · suitable for continuous flow water heaters
- · material waste set: synthetic
- · connection type: G % connections
- · connection dimension: DN15
- · cold water in middle position
- pop-up waste set G 1¼