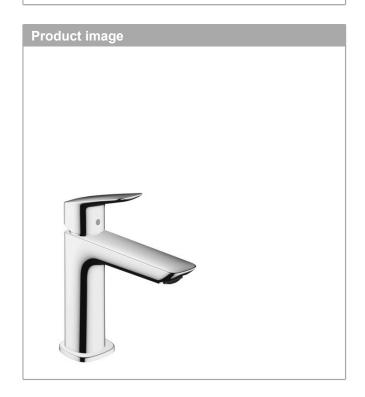

## Logis

Single lever basin mixer 110 Fine CoolStart with pop-up waste set

Surfaces: Chrome Article Number: 71254000

Logis

Single lever basin mixer 110 Fine CoolStart with pop-up waste set Surfaces: Chrome Article Number: 71254000

5