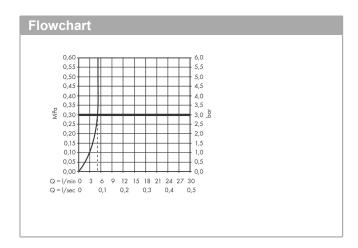

## product features

- · consists of: single lever basin mixer, waste set
- · ComfortZone 110
- · projection 121 mm
- · spray type: normal spray
- · maximum flow rate at 3 bar: 5 l/min
- · ceramic cartridge
- · temperature limitation adjustable
- · suitable for continuous flow water heaters
- · material waste set: synthetic
- · connection type: G % connections
- · connection dimension: DN15
- · cold water in middle position
- pop-up waste set G 1¼