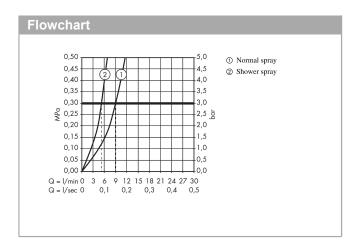

#### product features

- · ComfortZone 250
- swivel range adjustable in 2 steps to 110° or 150°
- · normal and spray jet
- lockable shower spray, spray returns through pressing spray diverter
- · MagFit magnetic shower support
- · quick connect hose
- · connection dimension: DN15
- · maximum flow rate at 3 bar: 9.5 l/min
- · ceramic cartridge
- · connection type: G 3/8 connections
- · integrated non-return valve
- suitable for continuous flow water heaters