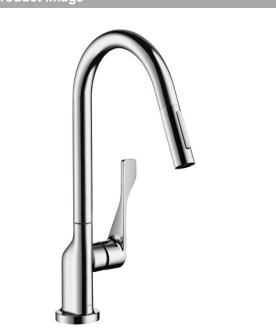

# AXOR

## hansgrohe

#### AXOR Citterio Single lever kitchen mixer 250 with pull-out spray Surfaces: Chrome Article Number: 39835000



#### Description

#### product features

- · ComfortZone 250
- swivel range adjustable in 2 steps to 110° or 150°
- · normal and spray jet
- lockable shower spray, spray returns through pressing spray diverter
- · MagFit magnetic shower support
- · quick connect hose
- · connection dimension: DN15
- · maximum flow rate at 3 bar: 9.5 l/min
- · ceramic cartridge
- · connection type: G 3/8 connections
- · integrated non-return valve
- suitable for continuous flow water heaters

### **Product image**



Technology







#### More details online on the website www.hansgrohe.com We look forward for your visit