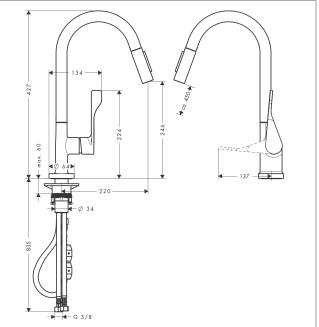

#### product features

- · ComfortZone 250
- swivel range adjustable in 2 steps to 110° or 150°
- · normal and spray jet
- lockable shower spray, spray returns through pressing spray diverter
- · MagFit magnetic shower support
- · quick connect hose
- · connection dimension: DN15
- · maximum flow rate at 3 bar: 9.5 l/min
- · ceramic cartridge
- · connection type: G 3/8 connections
- · integrated non-return valve
- suitable for continuous flow water heaters

### **Product image**

Technology