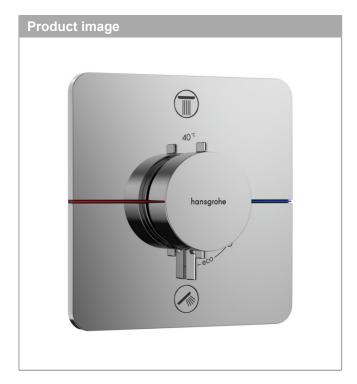

#### **ShowerSelect Comfort Q**

### Thermostat for concealed installation for 2 functions

Finish: Chrome Article Number: 15583000