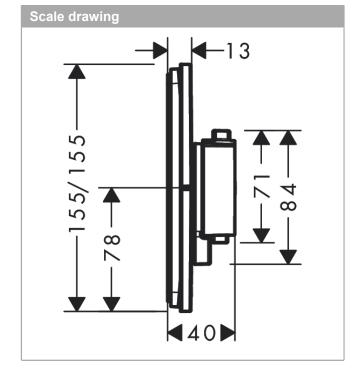

#### product features

- · 2 functions
- simultaneous use of several outlets
- comfortable turning on / off of consumers with large Select-paddle
- · water flow control with stop function
- thermostat cartridge, Start/stop valve to operate the functions
- · maximum flow rate at 3 bar: 22,1 l/min
- min. operating pressure: 1 barmax. operating pressure: 10 bar
- · flat escutcheon for more space in the shower
- · escutcheon can be aligned by +/- 3°
- · easy installation due to pre-assembled function block
- handles always at the same height regardless of the installation depth of the basic set
- Safety stop at 40 °C
- · temperature limitation adjustable
- the thermostat offers the possibility for thermal disinfection
- material button: metal
- · material handles: metal
- connection type: basic set iBox universal 2 (# 01500180)
- thermostat is delivered with buttons Rain small, Rain large, hand sower, Waterfall, bath tub