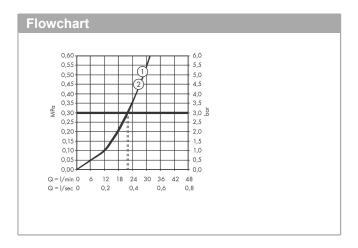

#### product features

- · 2 functions
- simultaneous use of several outlets
- comfortable turning on / off of consumers with large Select-paddle
- · water flow control with stop function
- thermostat cartridge, Start/stop valve to operate the functions
- · maximum flow rate at 3 bar: 22,1 l/min
- min. operating pressure: 1 barmax. operating pressure: 10 bar
- · flat escutcheon for more space in the shower
- · escutcheon can be aligned by +/- 3°
- · easy installation due to pre-assembled function block
- handles always at the same height regardless of the installation depth of the basic set
- Safety stop at 40 °C
- · temperature limitation adjustable
- the thermostat offers the possibility for thermal disinfection
- material button: metal
- · material handles: metal
- connection type: basic set iBox universal 2 (# 01500180)
- thermostat is delivered with buttons Rain small, Rain large, hand sower, Waterfall, bath tub