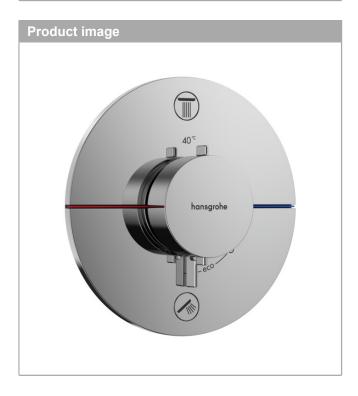

### product features

- · 2 functions
- simultaneous use of several outlets
- comfortable turning on / off of consumers with large Select-paddle
- · water flow control with stop function
- thermostat cartridge, Start/stop valve to operate the functions
- · maximum flow rate at 3 bar: 22,1 l/min
- · min. operating pressure: 1 bar
- · max. operating pressure: 10 bar
- · flat escutcheon for more space in the shower
- escutcheon can be aligned by +/- 3°
- · easy installation due to pre-assembled function block
- handles always at the same height regardless of the installation depth of the basic set
- Safety stop at 40 °C
- · temperature limitation adjustable
- the thermostat offers the possibility for thermal disinfection
- · material button: metal
- · material handles: metal
- connection type: basic set iBox universal 2 (# 01500180)
- thermostat is delivered with buttons Rain small, Rain large, hand sower, Waterfall, bath tub