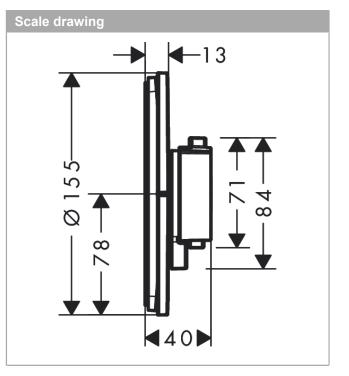

### product features

- · 2 functions
- simultaneous use of several outlets
- comfortable turning on / off of consumers with large Select-paddle
- · water flow control with stop function
- thermostat cartridge, Start/stop valve to operate the functions
- · maximum flow rate at 3 bar: 22,1 l/min
- · min. operating pressure: 1 bar
- · max. operating pressure: 10 bar
- · flat escutcheon for more space in the shower
- escutcheon can be aligned by +/- 3°
- · easy installation due to pre-assembled function block
- handles always at the same height regardless of the installation depth of the basic set
- Safety stop at 40 °C
- · temperature limitation adjustable
- the thermostat offers the possibility for thermal disinfection
- · material button: metal
- · material handles: metal
- connection type: basic set iBox universal 2 (# 01500180)
- thermostat is delivered with buttons Rain small, Rain large, hand sower, Waterfall, bath tub