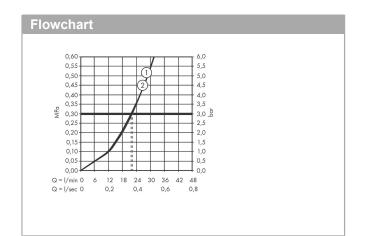

### product features

- · 2 functions
- simultaneous use of several outlets
- comfortable turning on / off of consumers with large Select-paddle
- · water flow control with stop function
- thermostat cartridge, Start/stop valve to operate the functions
- · maximum flow rate at 3 bar: 22,1 l/min
- · min. operating pressure: 1 bar
- · max. operating pressure: 10 bar
- · flat escutcheon for more space in the shower
- escutcheon can be aligned by +/- 3°
- · easy installation due to pre-assembled function block
- handles always at the same height regardless of the installation depth of the basic set
- Safety stop at 40 °C
- · temperature limitation adjustable
- the thermostat offers the possibility for thermal disinfection
- · material button: metal
- · material handles: metal
- connection type: basic set iBox universal 2 (# 01500180)
- thermostat is delivered with buttons Rain small, Rain large, hand sower, Waterfall, bath tub