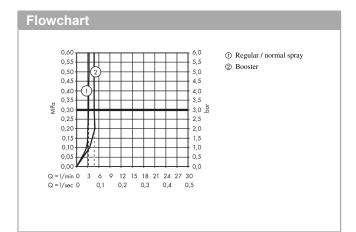

### product features

- · consists of: 2-handle basin mixer, waste set
- ComfortZone 80
- projection 116 mm
- · shower spray
- · flow rate at 3 bar: 3.5 l/min
- · flow rate booster: 5 l/min
- · ceramic cartridge for temperature control
- · ceramic valve for volume control
- · temperature limitation adjustable
- · separation of temperature and volume control
- · with isolated water conduction
- · suitable for continuous flow water heaters
- · pop-up waste set G 1¼
- connection type: G <sup>3</sup>/<sub>4</sub> connections
- · connection dimension: DN15