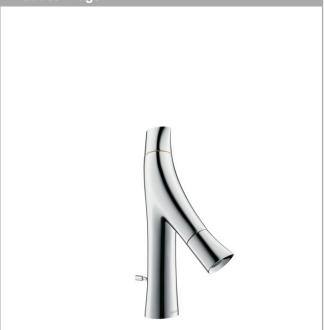

# AXOR

## AXOR Starck Organic 2-handle basin mixer 80 with pop-up waste set Surfaces: Chrome Article Number: 12010000

#### Description

### product features

- · consists of: 2-handle basin mixer, waste set
- ComfortZone 80
- projection 116 mm
- · shower spray
- · flow rate at 3 bar: 3.5 l/min
- · flow rate booster: 5 l/min
- · ceramic cartridge for temperature control
- · ceramic valve for volume control
- · temperature limitation adjustable
- · separation of temperature and volume control
- · with isolated water conduction
- · suitable for continuous flow water heaters
- · pop-up waste set G 1¼
- connection type: G <sup>3</sup>/<sub>4</sub> connections
- · connection dimension: DN15

## Product image





## Scale drawing



## AXOR

hansgrohe

P

### AXOR Starck Organic 2-handle basin mixer 80 with pop-up waste set Surfaces: Chrome Article Number: 12010000