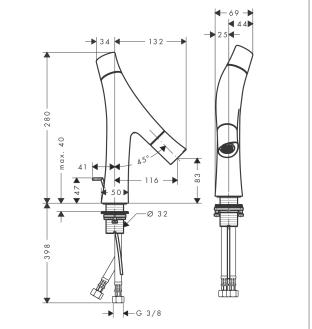

# AXOR

## AXOR Starck Organic 2-handle basin mixer 80 with pop-up waste set Surfaces: Chrome Article Number: 12010000

#### Description

### product features

- · consists of: 2-handle basin mixer, waste set
- ComfortZone 80
- projection 116 mm
- · shower spray
- · flow rate at 3 bar: 3.5 l/min
- · flow rate booster: 5 l/min
- · ceramic cartridge for temperature control
- · ceramic valve for volume control
- · temperature limitation adjustable
- · separation of temperature and volume control
- · with isolated water conduction
- · suitable for continuous flow water heaters
- · pop-up waste set G 1¼
- connection type: G <sup>3</sup>/<sub>4</sub> connections
- · connection dimension: DN15

## Product image





## Scale drawing



## AXOR

hansgrohe

P

### AXOR Starck Organic 2-handle basin mixer 80 with pop-up waste set Surfaces: Chrome Article Number: 12010000