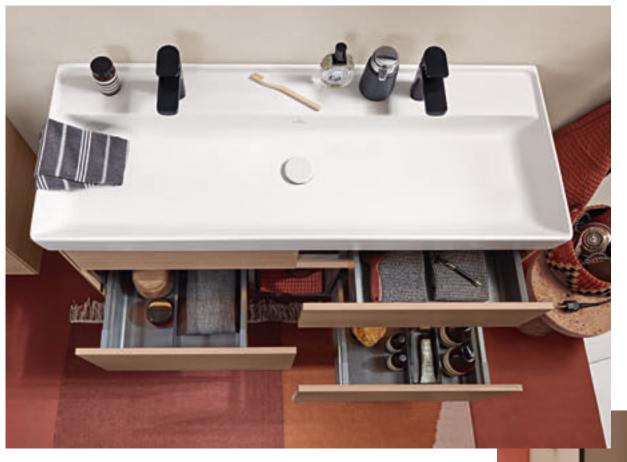

The offset designer edge is characteristic for Collaro.
This delicate design element defines the unique look of the washbasin and bath and acts as a splashguard and protective rim.

There's more to modern design than simply looking good. Collaro

creates a timelessly beautiful living space that evokes a sensation of pure well-being. Setting a delicate yet very cosy tone. The eye-catching designer edge is offset and defines the unique look of the collection. Discover a bathroom that combines characteristic shapes, high-quality

### EVERYTHING SHIPSHAPE

Generous storage space and smart details such as practical full-extension drawers with slip-resistant mats keep everything neat and tidy in the bathroom.