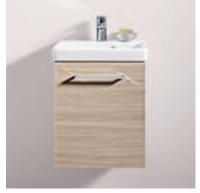

Single people become couples and couples become parents – life never stands still. So it's wonderful to have different ways to adapt to every situation that life throws at us. Subway 2.0 offers diverse combination possibilities for individual bathroom furnishings. The extensive range, with washbasins in numerous dimensions to choose from, suits rooms of any size: meaning that even smaller rooms can be used to optimum effect. Particularly practical: the furniture with plenty of storage space and the rimless DirectFlush toilets with integrated ViFresh solution for optimum hygiene.

### VERY HOMELY

The elegant 130 cm wide washbasin is ideal during "rush hour" in the family bathroom. The other sizes also boast convenient shelf space and deep basins.