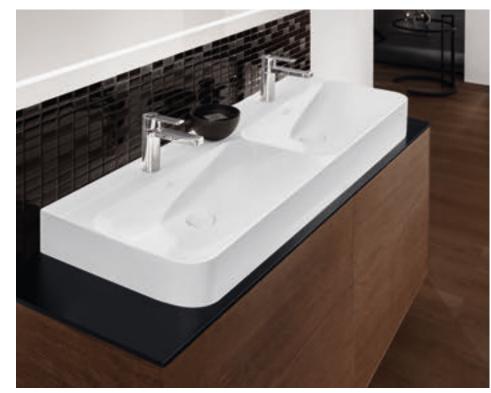

The offset designer edge is characteristic for Collaro.
This delicate design element defines the unique look of the washbasin and bath and acts as a splashguard and protective rim.

There's more to modern design than simply looking good. Collaro

creates a timelessly beautiful living space that evokes a sensation of pure well-being. Setting a delicate yet very cosy tone. The eye-catching designer edge is offset and defines the unique look of the collection. Discover a bathroom that combines characteristic shapes, high-quality

# COLLARO bathroom collection VENTICELLO toilet/bidet SQUARO INFINITY shower tray CULT tap fittings programme 42

### **COLLARO** furniture finishes

DH Glossy White MS White Matt

E8 White Wood

VK Soft Grey

VJ Nordic Oak

VG Truffle Grey

VH Arizona Oak

FQ Oak Graphite