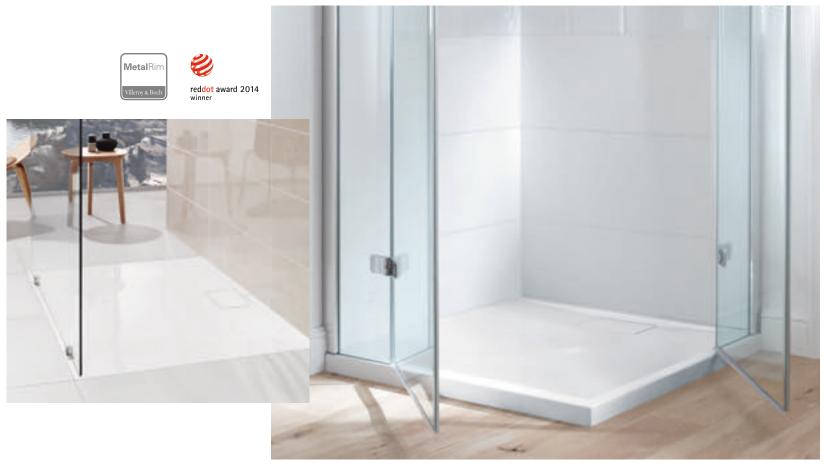

villeroyboch.com/squaro

The Architectura MetalRim shower trays are ultra-flat, rimless and made of premium acrylic. This generation of shower trays features the first use of the MetalRim technology developed by Villeroy & Boch: the steel reinforcement integrated into the rim area provides maximum material stability. Discover minimalist design and great variety with 31 models in two rim heights and enjoy greater design freedom and excellent value for money.

## 62 models and 3 installation variants

#### **SHOWER TRAY COLOURS \***

01 White Alpin

3S Grey

1S Anthracite

villeroyboch.com/architectura\_metalrim

<sup>\*</sup> Selected models also available in matt colours.