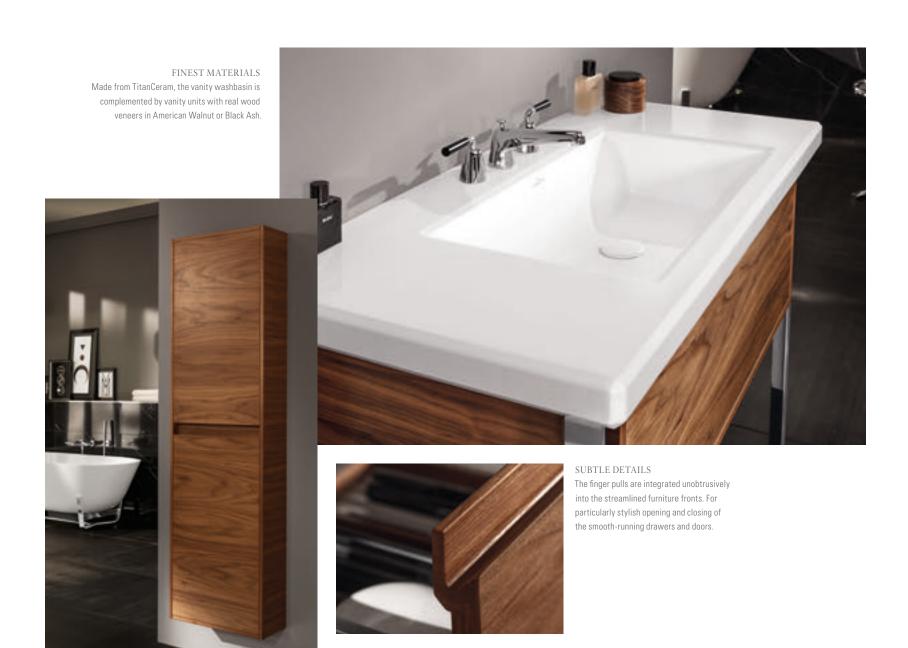

**MEMENTO 2.0** page 62

PERFECT INTERACTION
Antheus is a magnificently elegant
bathroom collection: from the bathroom
ceramics to the cabinets and mirrors,
each element radiates stylish beauty.

Every line makes a statement here and each item has enduring value: the Antheus collection reflects the style classics of the Modern age. Premium materials and Art Deco-style geometric contours meet the puristic beauty of Bauhaus design. The clearly-defined edges of the washbasin, toilet and bath come together with a novel faceted effect to create an impression of lightness. The result is a new modern classic – formed from high-quality TitanCeram, finest Quaryl®, high-gloss steel, elegant marble and exquisite woods. Marvel at its magnificent elegance.

#### SOPHISTICATED STORAGE SOLUTIONS

Sleek fronts with elegant real wood veneers give the Antheus furniture its distinctive character. Its sophisticated storage space concept offers plenty of room for towels and any other utensils needed in the bathroom.

materials and practical features in a beautifully stylish way.

TRENDY BATHROOM DESIGN
Thin walls, precise radii and slim edges. The exquisitely
designed ceramic washbasins in our innovative TitanCeram
add a splendid lightness to the bathroom.
For more on TitanCeram see page 138.

INDIVIDUAL LOOK
From vanity washbasins to surface-mounted variants,
straight-lined or round, the washbasins come in a wealth
of shapes and sizes to cover every bathroom scenario.
Optionally available with our exceptionally attractive
and extremely robust TitanGlaze in matt Stone White.

### AWARD-WINNING DESIGN

Elegant TitanCeram washbasins emphasise the collection's premium calibre. The combination of puristic design and smart technology received both the iF Design Award 2017 and the Red Dot Design Award 2017.