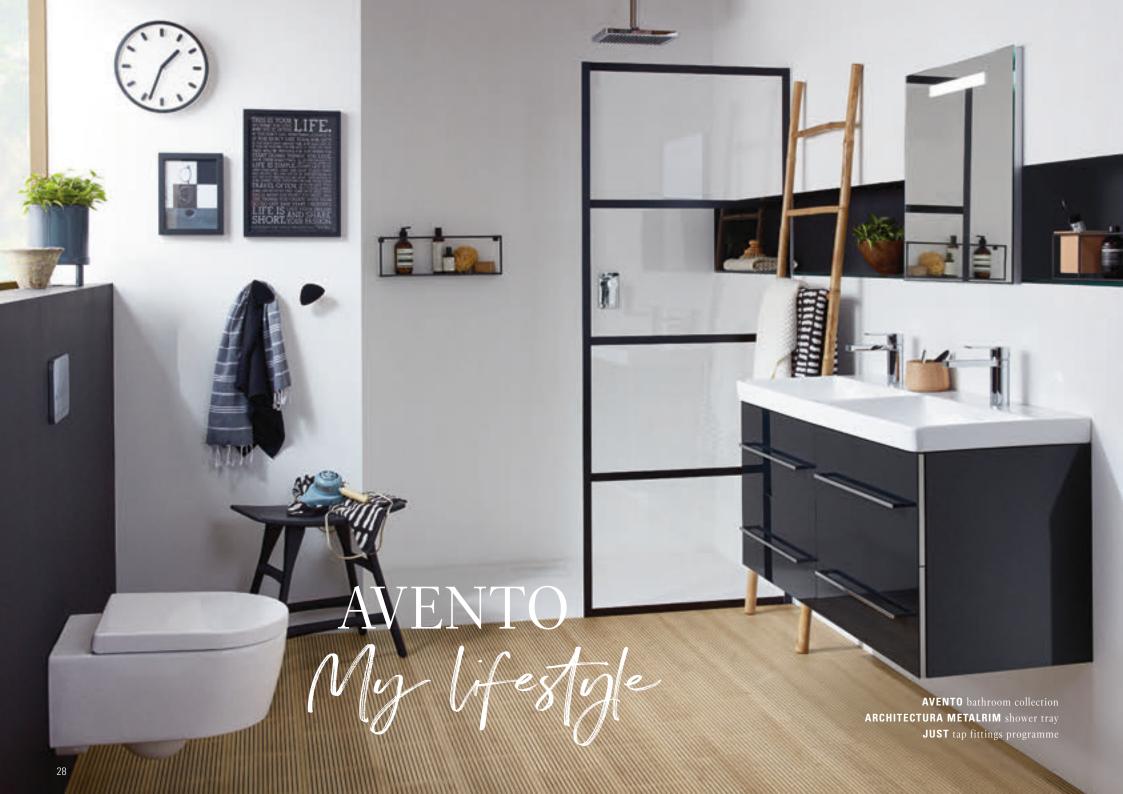

#### **AVENTO** furniture finishes

B4 Crystal White

VJ Nordic Oak

PN Elm Impresso

sso VH Arizona Oak

B1 Crystal Grey

B3 Crystal Black

REFRESHING VARIETY
The 120 cm wide double washbasin for shared moments in the bathroom.

Fresh design, amazingly practical and excellent value for money. Avento has everything that a modern bathroom requires: and much more! In addition to a perfect look, the Villeroy & Boch bathroom collection sports some very practical features — from the trendy furniture programme to the rimless DirectFlush toilet for optimum hygiene. And all this in various different sizes to cater for smaller bathrooms or guest bathrooms, too. Avento is ideal for those who want to show off their bathrooms to best advantage.

Stefan Nilsson TREND SCOUT

"Eminently modern:
this fresh, contemporary
collection makes easy work
of designing a trendy bathroom.
My tip: try it in pink..."

.....

CONTEMPORARY DESIGN
The modern, lean aesthetic of the
ceramics and acrylic-glass furniture
fronts gives the bathroom a certain
je ne sais quoi.