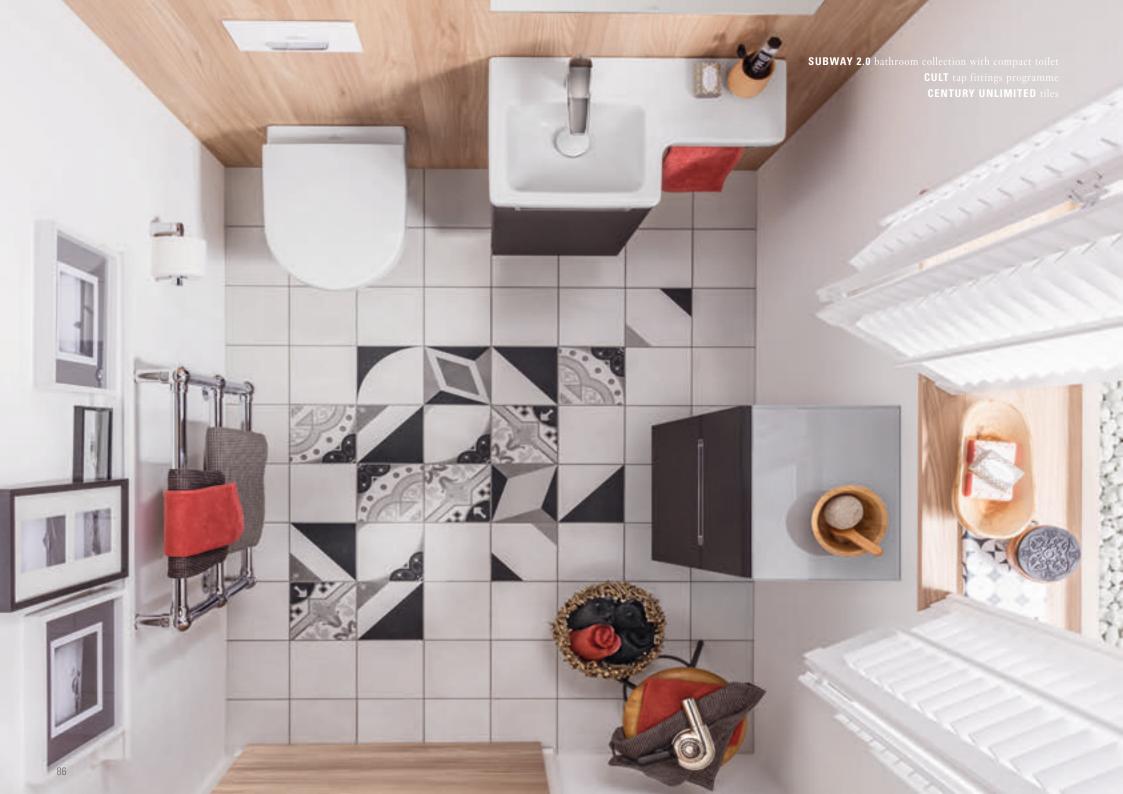

# THE PERFECT SET-UP Elegant furniture offers practical storage space to ensure that the guest bathroom always looks tidy and spacious.

Awesome: washbasing in five sizes

The Subway 2.0 guest bathrooms offer intelligent solutions for even the smallest room. The compact dimensions of the ceramics and furniture, plus practical accessories, such as the towel holder, ensure maximum comfort, even when space is at a premium. The space-saving furniture provides a new design freedom that will make a lasting impression on your guests.