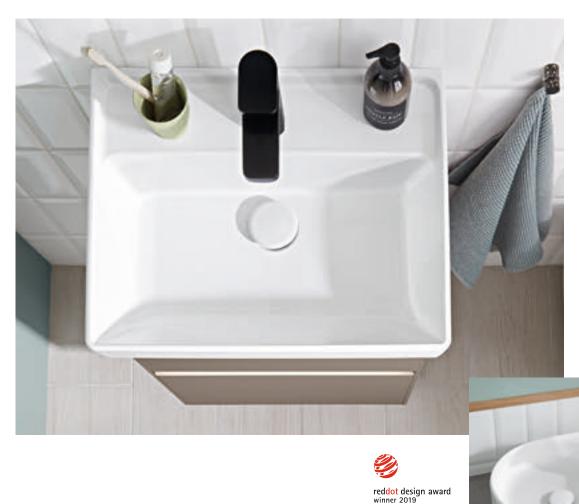

Single people become couples and couples become parents – life never stands still. So it's wonderful to have different ways to adapt to every situation that life throws at us. Subway 2.0 offers diverse combination possibilities for individual bathroom furnishings. The extensive range, with washbasins in numerous dimensions to choose from, suits rooms of any size: meaning that even smaller rooms can be used to optimum effect. Particularly practical: the furniture with plenty of storage space and the rimless DirectFlush toilets with integrated ViFresh solution for optimum hygiene.

villeroyboch.com/subway2.0

Feel-good modern design

\*These tap fittings are only available in selected countries.

### VERY HOMELY

The elegant 130 cm wide washbasin is ideal during "rush hour" in the family bathroom. The other sizes also boast convenient shelf space and deep basins.

### **SUBWAY 2.0** furniture finishes

### SUBWAY 2.0 countertop colours

S White

R Silver Grey

Integrated handles available in Matt Silver-Coloured or Glossy Chrome-Coloured.

Christian Haas
PRODUCT DESIGNER

"The straight-lined designs and generous furniture surfaces introduce a distinct element of calm into the bathroom. A timelessly appealing setting."