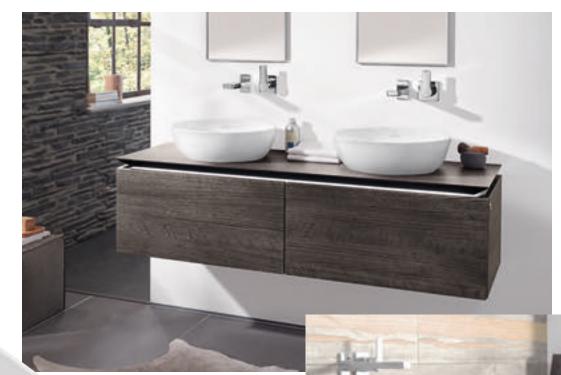

### THE LEGATO VANITY UNITS

Individual

TASTEFUL COMBINATIONS

Collaro, Memento or Architectura — whichever you choose, the ceramics cut a fine figure on the elegant vanity units from the Legato collection.

lines. The minimalist design of this premium collection stands for maximum aesthetics. The exclusive Bright Oak furniture finish creates tactile and visual contrasts to the ceramics - every touch becomes an experience.