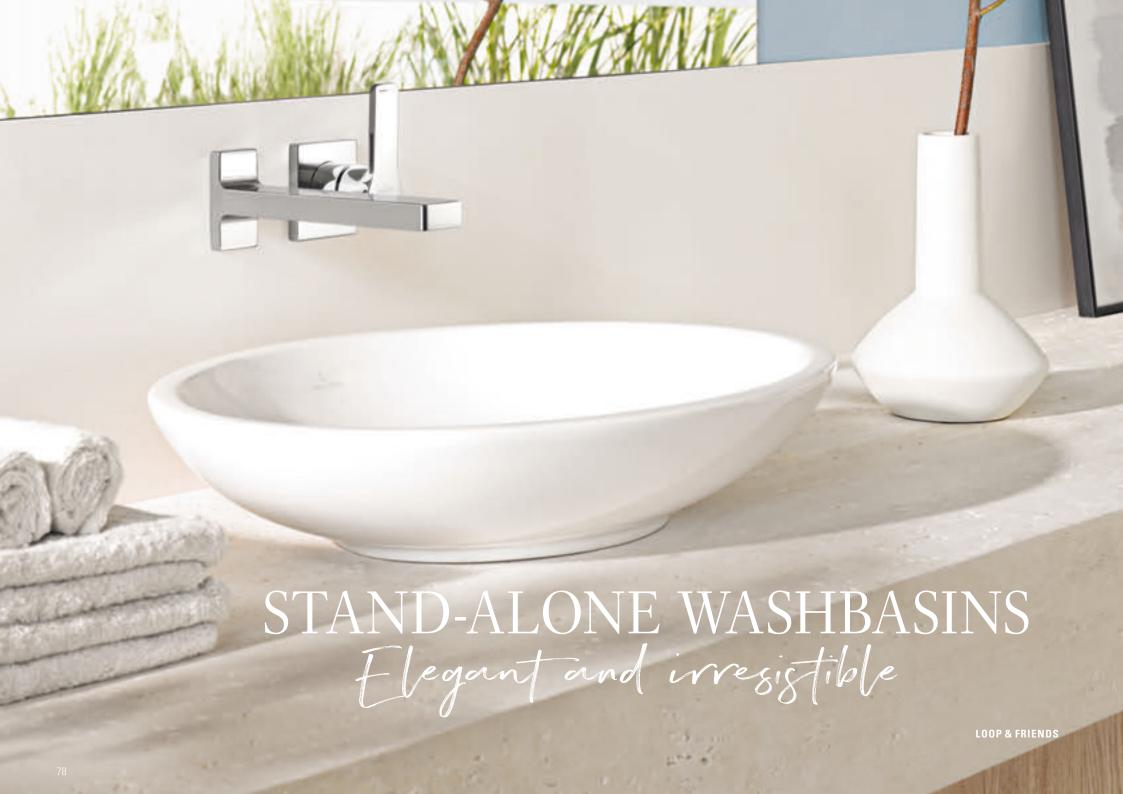

# LOOP & FRIENDS

#### Clear forms, imposing style

Bathrooms are as different as the people who use them. However, there is an ideal washing area for each and every one of them. Whether you have a lot of space or just a little, whether you prefer round or square forms – Loop & Friends adapts to your style and requirements. The perfect match: Loop & Friends baths. See page 102.

villeroyboch.com/loopandfriends