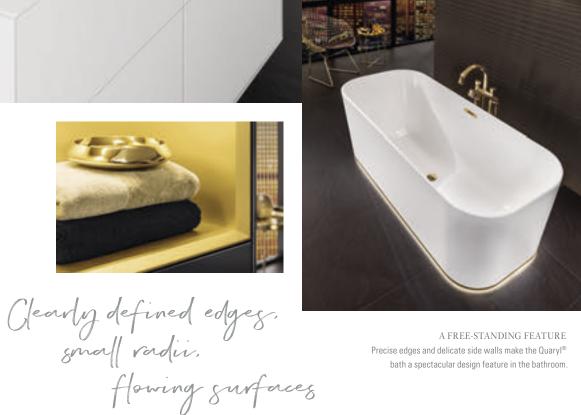

A FREE-STANDING FEATURE Precise edges and delicate side walls make the Quaryl® bath a spectacular design feature in the bathroom.

What better place to impressively showcase your personal style than in your own bathroom? Finion's puristic filigree design gives you the freedom to express your personality. Its sophisticated outlines create a luxurious and relaxing atmosphere, evoking a high quality of life. With premium materials such as TitanCeram ceramic, versatile furniture lending itself to a wide range of combinations and clever features, this unique collection sets new standards for aesthetics and wellbeing. Experience Finion — and achieve your aspirations.