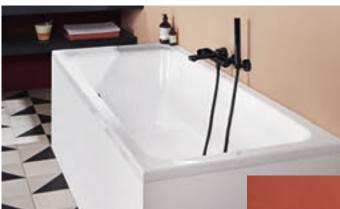

PERFECT VARIETY
The Architectura bath with its wide base has an impressively clear, straight-lined design.
With 8 different sizes available, it suits bath-

rooms large and small.

Give free rein to your creativity in bathroom design - exploring all the many and varied options of the complete Architectura collection. Choose between geometric forms, different installation variants and various sizes to give your bathroom its own very distinctive character. You'll be amazed by the practical design of the washbasins, baths and shower trays and impressed by the unique hygiene advantages of the innovative DirectFlush toilets. And all at such outstanding value for money.

#### PLENTY OF OPTIONS

The basic geometric shapes of circle, oval and rectangle are fundamental to Architectura. The clear, minimalist design fits perfectly into any room and offers you the greatest possible freedom in planning your bathroom.