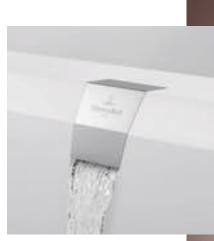

#### A STYLISH BATHING EXPERIENCE

The Antheus bath looks like a beautifully mounted diamond in its polished high-gloss steel frame. Its ergonomic shape is crafted from premium Quaryl® and it is optionally available with the automatic ViFlow overflow function.

## FURNISH IN STYLE High-quality Quaryl® also enables the characteristic faceted edge to be realised on the rim, too. The Theano bath also includes this element, making it a perfect aesthetic match to the Antheus collection. See page 95.