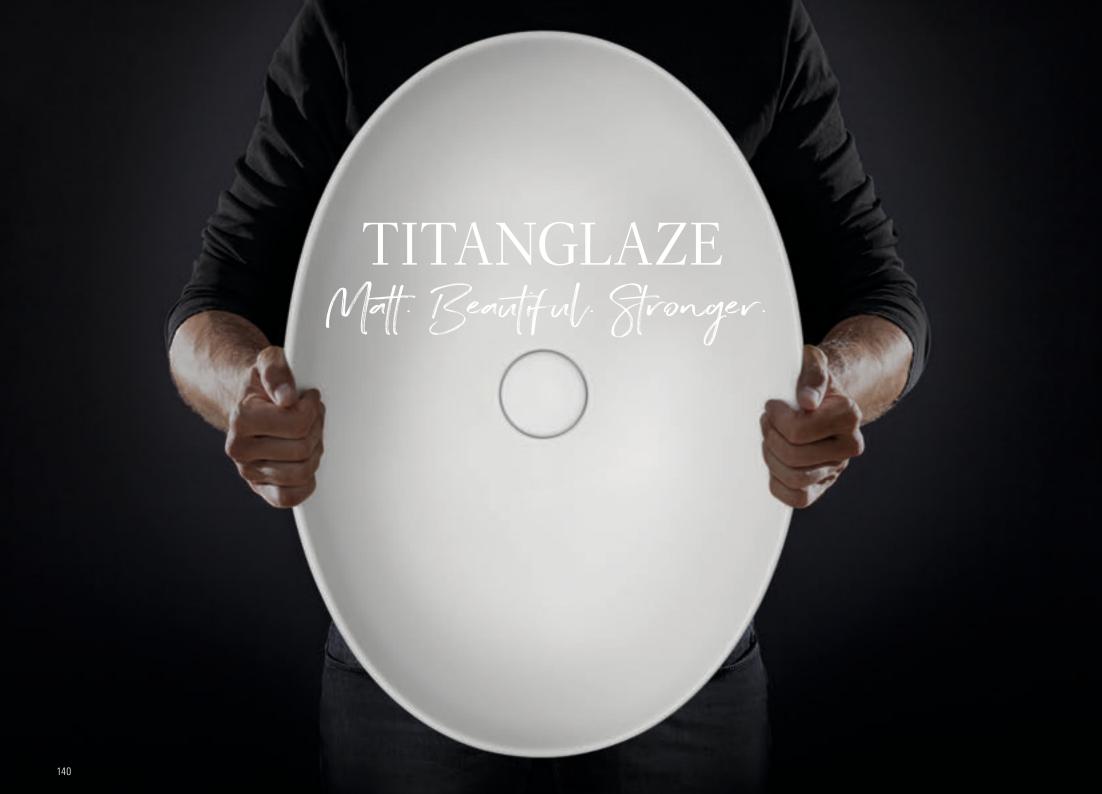

The material for delicate masterpieces

villeroyboch.com/titanceram

Our most robust glaze

Our new glaze, TitanGlaze, does not have to shimmer to shine: its modern matt look is extraordinarily beautiful and extremely durable. Thanks to ultra-pure, crystalline aluminium oxide, TitanGlaze provides the ceramics with a high-quality finish that is particularly scratch- and impact-resistant. And retains the unique look of your bathroom – to keep it looking as flawless as it did on the first day, for many years to come.