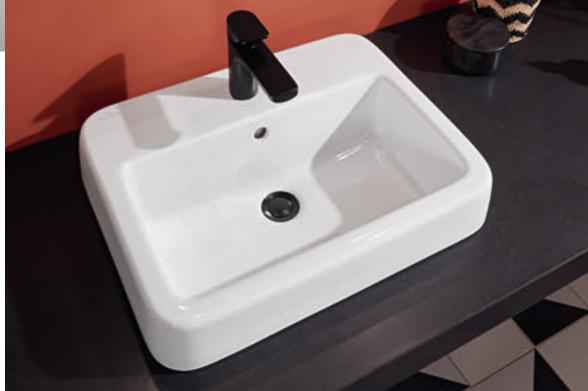

PERFECT VARIETY
The Architectura bath with its wide base has an impressively clear, straight-lined design.
With 8 different sizes available, it suits bath-

rooms large and small.

Give free rein to your creativity in bathroom design - exploring all the many and varied options of the complete Architectura collection. Choose between geometric forms, different installation variants and various sizes to give your bathroom its own very distinctive character. You'll be amazed by the practical design of the washbasins, baths and shower trays and impressed by the unique hygiene advantages of the innovative DirectFlush toilets. And all at such outstanding value for money.

Patrick Frey
PRODUCT DESIGNER

"An oval or round washbasin on a linear slab creates an exciting formal contrast.

A rectangular washbasin generates a calm, integrated overall concept."

Choose your favourite form

#### PLENTY OF OPTIONS

The basic geometric shapes of circle, oval and rectangle are fundamental to Architectura. The clear, minimalist design fits perfectly into any room and offers you the greatest possible freedom in planning your bathroom.