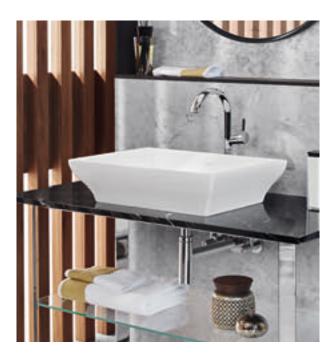

## MY NATURE

#### Designing a new lightness

The My Nature collection interprets the desire for simplicity in a modern way. The flowing lines create an exquisite minimalism with a visual appeal that promises true relaxation. The soft curving washbasins have a sensuous, light and dynamic air. These really come into their own on the Legato vanity unit (page 54). A beautifully harmonious design that won the Red Dot Design Award.

villeroyboch.com/mynature