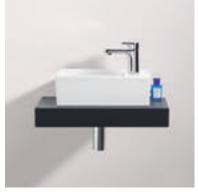

PERFECT VARIETY
The Architectura bath with its wide base has an impressively clear, straight-lined design.
With 8 different sizes available, it suits bath-

rooms large and small.

Give free rein to your creativity in bathroom design - exploring all the many and varied options of the complete Architectura collection. Choose between geometric forms, different installation variants and various sizes to give your bathroom its own very distinctive character. You'll be amazed by the practical design of the washbasins, baths and shower trays and impressed by the unique hygiene advantages of the innovative DirectFlush toilets. And all at such outstanding value for money.

#### PLENTY OF OPTIONS

The basic geometric shapes of circle, oval and rectangle are fundamental to Architectura. The clear, minimalist design fits perfectly into any room and offers you the greatest possible freedom in planning your bathroom.