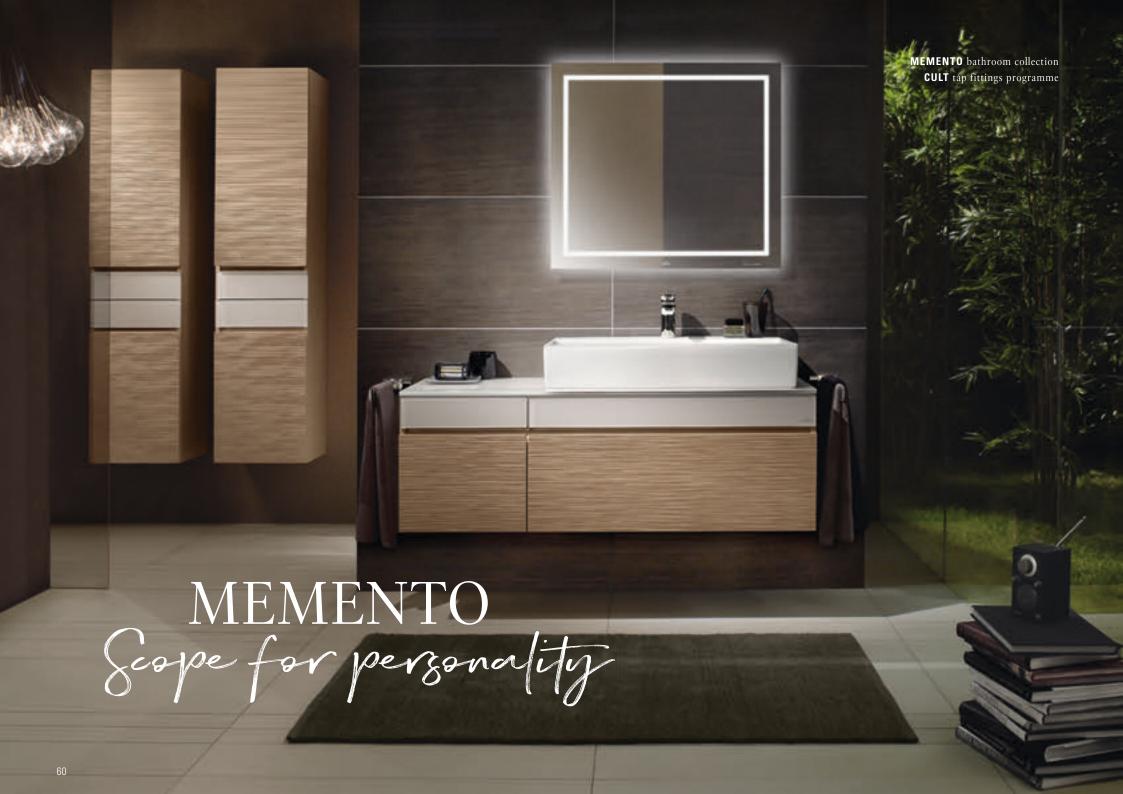

lines. The minimalist design of this premium collection stands for maximum aesthetics. The exclusive Bright Oak furniture finish creates tactile and visual contrasts to the ceramics - every touch becomes an experience.

villeroyboch.com/memento

Christian Haas
PRODUCT DESIGNER

"The matt look lends the bathroom a very modern and urbane air. At the same time, it exudes a restrained elegance that allows other colours to shine."

......

STRIKINGLY MINIMALIST Aesthetic minimalism: the slimline washbasins make an exclusive and modern statement.

Enjoy the purist lightness of Memento 2.0. Minimalist and distinctive. The modern premium bathroom collection is made from our high-quality ceramic TitanCeram. Precise contours and thin walls lend a particularly intricate appearance to Memento's unmistakeable look. Consummate style – a bathroom that creates room for character(s).