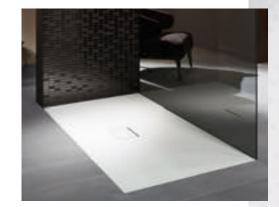

THE CHOICE IS YOURS
Whichever size, colour and form you're

looking for, Villeroy & Boch has just the shower tray to suit your needs.

Enjoy even greater design freedom

Enjoy a completely new showering experience with the high-quality shower trays from Villeroy & Boch. Be wowed by the timelessly modern designs in various sizes, forms and colours and discover the wide selection of options for you to express your personal style in the showering area. Whether made of ceramic, Quaryl® or acrylic, all our flush-fitting shower trays have a non-slip finish and offer impressive hygiene. Discover a shower tray to suit your bathroom now.

1S Anthracite

Stylish design for timelessly modern bathrooms: the flat Quaryl® shower tray fits perfectly into the floor and its low installation height makes it perfect for renovations. Coordinated with the latest trends and different tile ranges from Villeroy & Boch, the coloured models can be chosen to create a uniform look — for harmonious bathroom design in a class of its own. Special feature: with two outlets, Squaro Superflat offers high drainage performance and thus better protection against flooding, which is ideal if you want to use an extra-large showerhead.

villeroyboch.com/squaro

The Architectura MetalRim shower trays are ultra-flat, rimless and made of premium acrylic. This generation of shower trays features the first use of the MetalRim technology developed by Villeroy & Boch: the steel reinforcement integrated into the rim area provides maximum material stability. Discover minimalist design and great variety with 31 models in two rim heights and enjoy greater design freedom and excellent value for money.