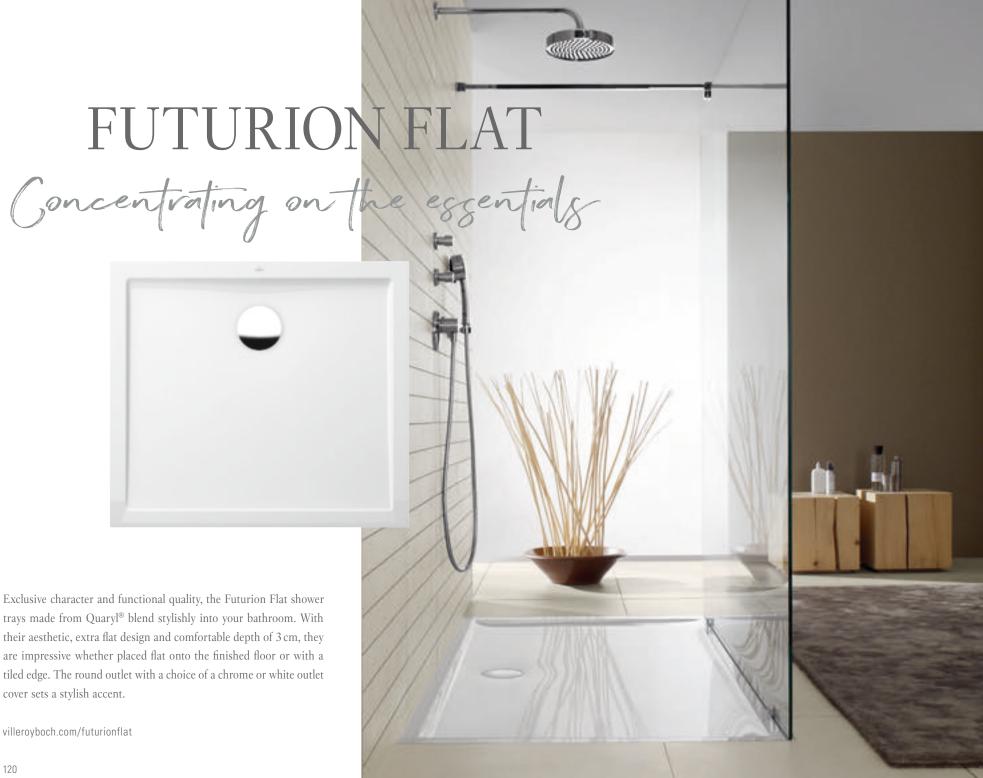

1S Anthracite

Stylish design for timelessly modern bathrooms: the flat Quaryl® shower tray fits perfectly into the floor and its low installation height makes it perfect for renovations. Coordinated with the latest trends and different tile ranges from Villeroy & Boch, the coloured models can be chosen to create a uniform look — for harmonious bathroom design in a class of its own. Special feature: with two outlets, Squaro Superflat offers high drainage performance and thus better protection against flooding, which is ideal if you want to use an extra-large showerhead.

villeroyboch.com/squaro

The Architectura MetalRim shower trays are ultra-flat, rimless and made of premium acrylic. This generation of shower trays features the first use of the MetalRim technology developed by Villeroy & Boch: the steel reinforcement integrated into the rim area provides maximum material stability. Discover minimalist design and great variety with 31 models in two rim heights and enjoy greater design freedom and excellent value for money.