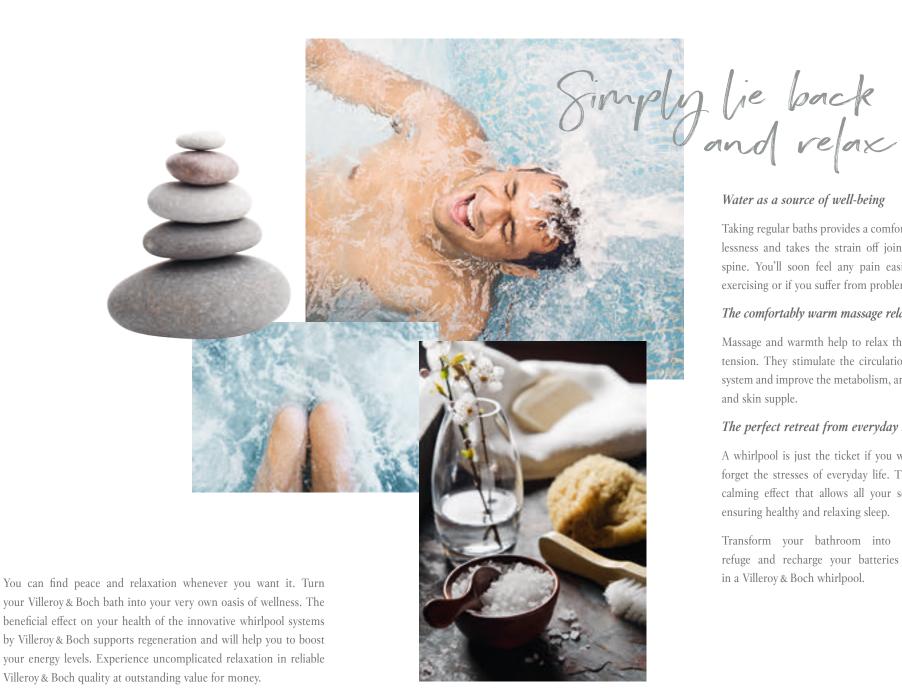

#### Water as a source of well-being

Taking regular baths provides a comforting feeling of weightlessness and takes the strain off joints, ligaments and the spine. You'll soon feel any pain easing, particularly after exercising or if you suffer from problems with your joints.

#### The comfortably warm massage relaxes body and soul

Massage and warmth help to relax the muscles and release tension. They stimulate the circulation, boost the immune system and improve the metabolism, and this keeps the tissue and skin supple.

#### The perfect retreat from everyday life

A whirlpool is just the ticket if you want to switch off and forget the stresses of everyday life. The warm water has a calming effect that allows all your senses to wind down, ensuring healthy and relaxing sleep.

Transform your bathroom into your own personal refuge and recharge your batteries for the next day in a Villeroy & Boch whirlpool.