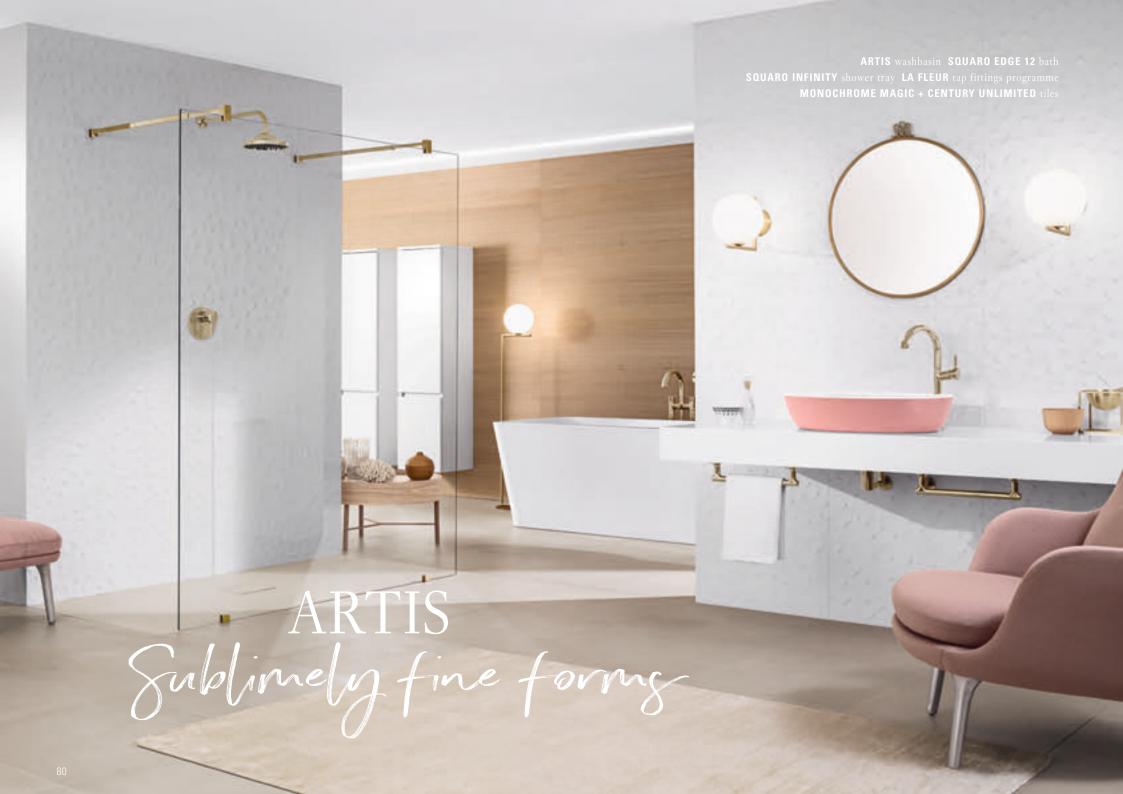

#### DELICATE LIGHTNESS

Thanks to our novel TitanCeram material, it is now possible for the first time to manufacture products with extremely thin walls for incomparable design creations. With Artis, for example, we have created a fine form, just 8 mm thick, that lends the washbasins an especially delicate appearance.

Colours and forms are an expression of personality and a popular way to bring more style to modern interior design. With Artis, the Villeroy & Boch premium edition of the surface-mounted washbasins, we help you express your personal style: choose from 3 shades of white and 15 harmonious colours developed by designer Gesa Hansen and based on the seasonal colours in Paris. Combine your favourite colour with one of four purist, delicate shapes (round, oval, square and rectangular) and use Artis to add your very own personal touch to the bathroom.

Pastel shades create tremendous harmony in the bathroom

Gesa Hansen
DESIGNER

"Yellow is refreshing, while blue and green exude relaxation. Pink is on-trend, and brings a soft, homely atmosphere to the bathroom."