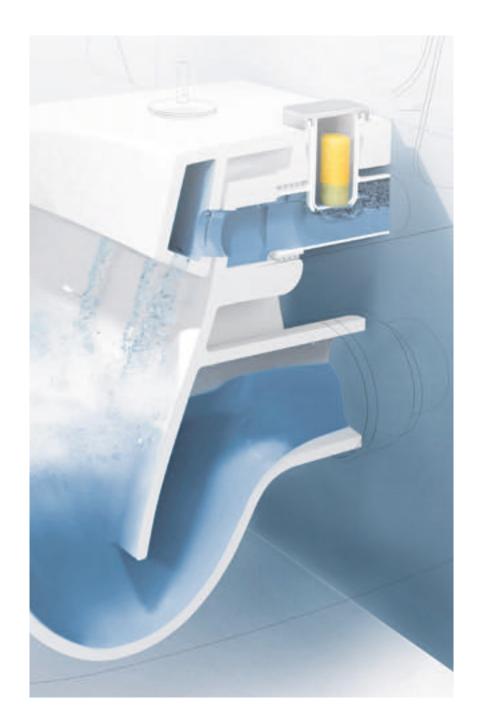

#### THOROUGH FLUSHING ACTION

The innovative design enables particularly thorough and completely splash-free rinsing of the entire inner surface.

#### The ultimate in hygiene

The new generation of rimless toilets satisfies the highest hygiene requirements and permits quick and easy cleaning. DirectFlush toilets guarantee maximum flushing performance with minimum water consumption of just 3/4.5l, so they are kind on the environment and your wallet, too! The best thing about it is: thanks to the ever increasing number of models, the DirectFlush toilets are available for almost all current collections.

#### FUNCTIONAL AND AESTHETIC

The ViFresh compartment is very easily accessible and can be filled and cleaned fast. The perfectly dimensioned rim block/toilet gel compartment ensures a controlled release of the product.

#### **VIFRESH**

Easy. Invisible. Fresh.

Easy and aesthetic toilet hygiene with a fresh fragrance: ViFresh, the innovative compartment for rim blocks. It is integrated almost invisibly in the ceramic behind the toilet seat and can be filled with commercial rim blocks or toilet gels, avoiding the need for physical contact with unhygienic areas of the toilet. As the water flow is no longer hindered by holders or baskets, ViFresh is also ideal for rimless toilets.