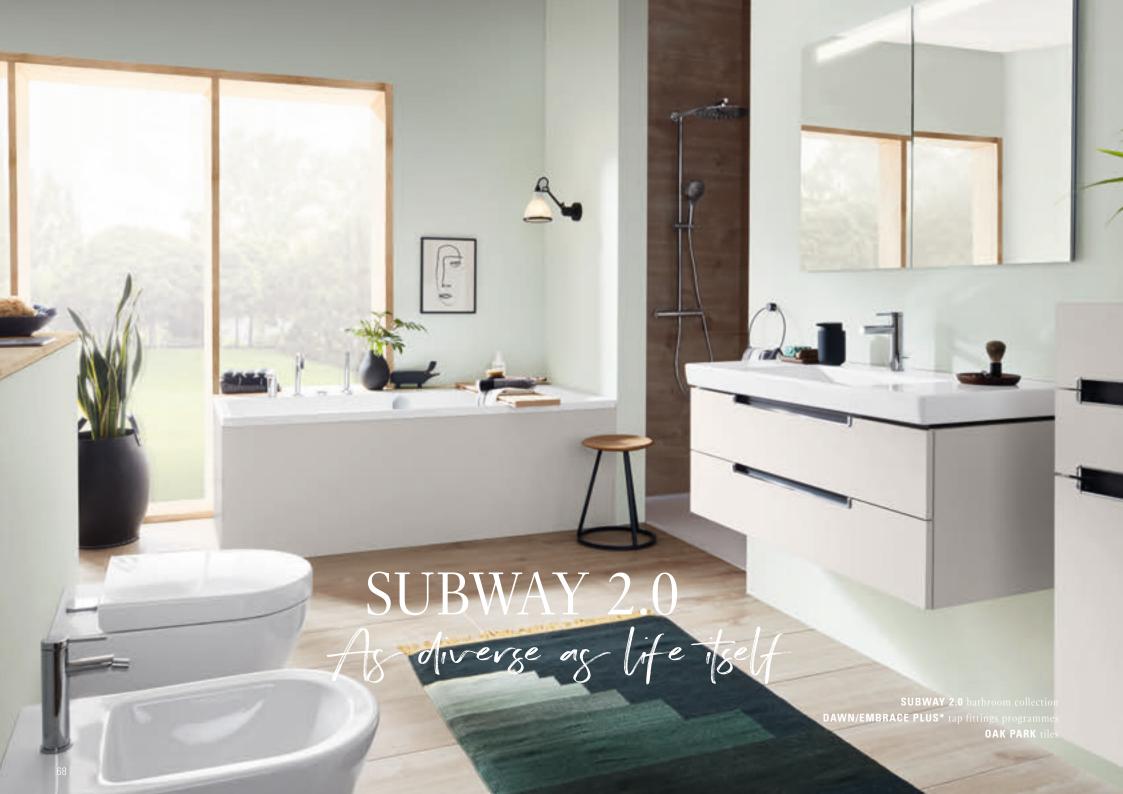

Single people become couples and couples become parents – life never stands still. So it's wonderful to have different ways to adapt to every situation that life throws at us. Subway 2.0 offers diverse combination possibilities for individual bathroom furnishings. The extensive range, with washbasins in numerous dimensions to choose from, suits rooms of any size: meaning that even smaller rooms can be used to optimum effect. Particularly practical: the furniture with plenty of storage space and the rimless DirectFlush toilets with integrated ViFresh solution for optimum hygiene.

villeroyboch.com/subway2.0

Feel-good modern design

\*These tap fittings are only available in selected countries.