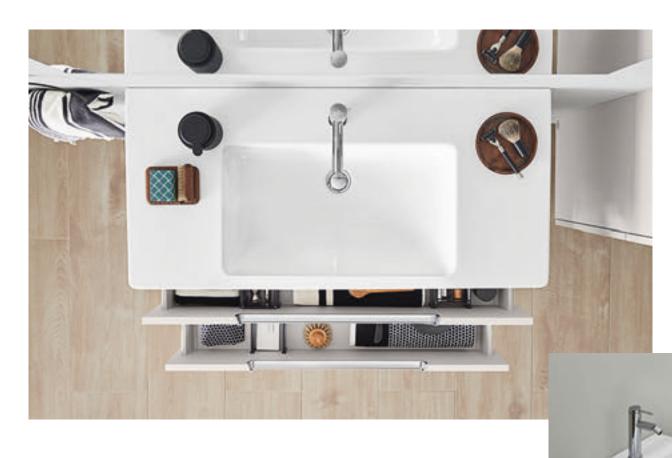

### EVERYTHING SHIPSHAPE

Generous storage space and smart details such as practical full-extension drawers with slip-resistant mats keep everything neat and tidy in the bathroom.

Single people become couples and couples become parents – life never stands still. So it's wonderful to have different ways to adapt to every situation that life throws at us. Subway 2.0 offers diverse combination possibilities for individual bathroom furnishings. The extensive range, with washbasins in numerous dimensions to choose from, suits rooms of any size: meaning that even smaller rooms can be used to optimum effect. Particularly practical: the furniture with plenty of storage space and the rimless DirectFlush toilets with integrated ViFresh solution for optimum hygiene.