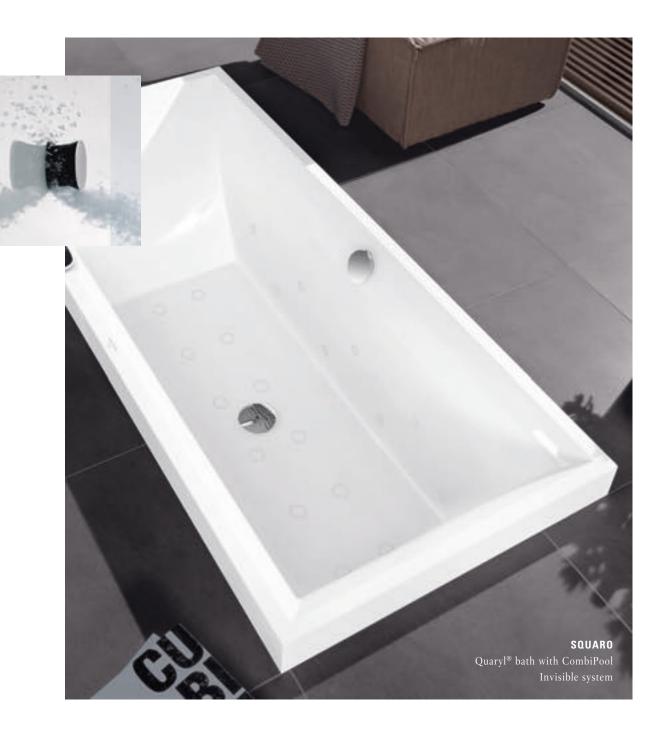

# COMBIPOOL INVISIBLE

#### Your personal pampering programme

The CombiPool Invisible is a whirlpool and designer object in one. All but invisible, its jets become an integral part of the bath as a whole, ensuring visual harmony. The unique Smart Control remote control is particularly convenient and can be used to adjust the various intervals.

### Efficient massage effect

The efficient, intermittent massage creates a pleasant, pulsating sensation when it comes into contact with the body. Ideal for those who, after regular exercise, want to relax, effectively reduce muscular tension and prevent aches and pains.

#### Invisible wellness pleasure

InvisibleJets are standard in both the acrylic and the Quaryl® versions. In the Quaryl® version, they are also integrated completely flush in the bath.

Active jets