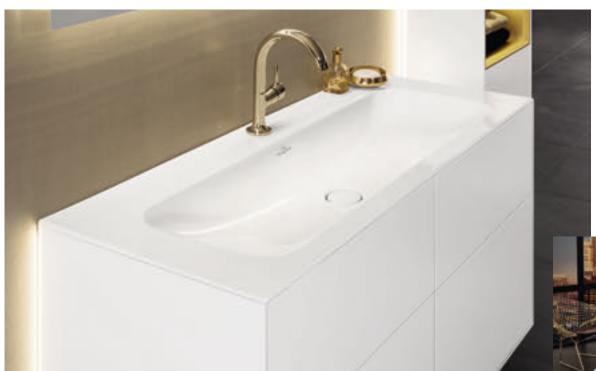

A FREE-STANDING FEATURE Precise edges and delicate side walls make the Quaryl® bath a spectacular design feature in the bathroom.

What better place to impressively showcase your personal style than in your own bathroom? Finion's puristic filigree design gives you the freedom to express your personality. Its sophisticated outlines create a luxurious and relaxing atmosphere, evoking a high quality of life. With premium materials such as TitanCeram ceramic, versatile furniture lending itself to a wide range of combinations and clever features, this unique collection sets new standards for aesthetics and wellbeing. Experience Finion — and achieve your aspirations.