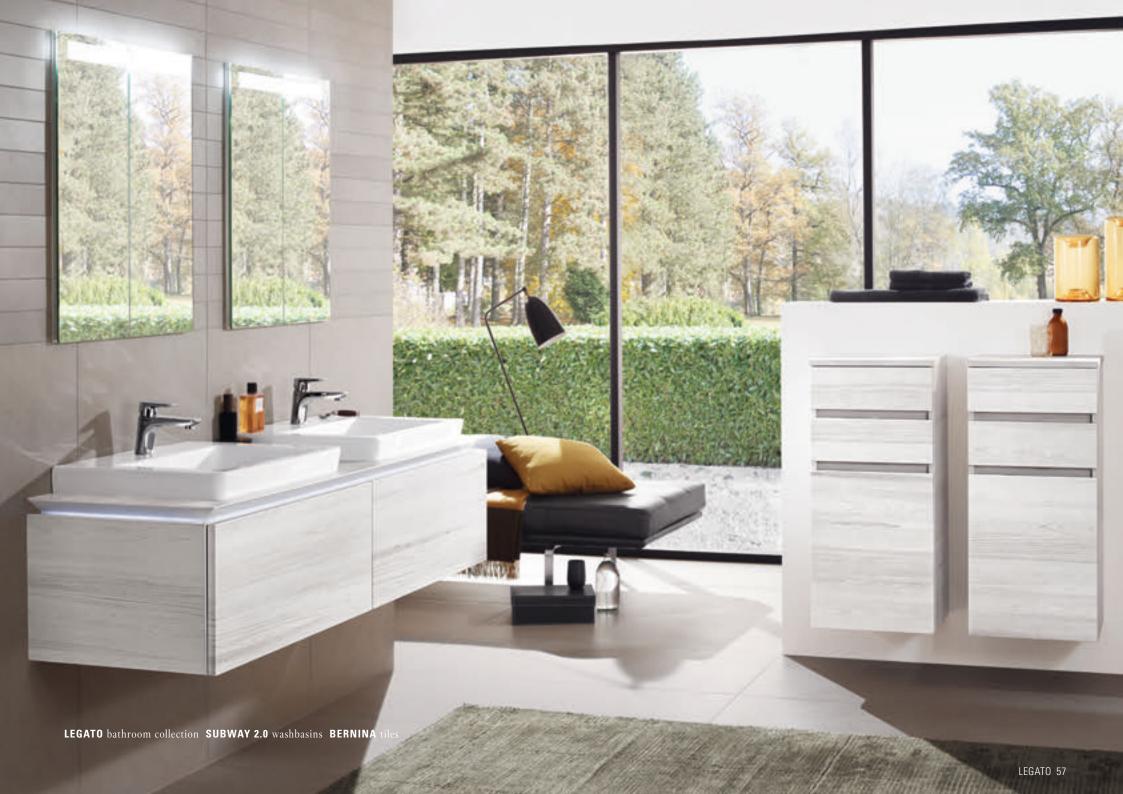

villeroyboch.com/hommage

Classic elegance with true character

**LEGATO** bathroom collection JUST tap fittings programme

LEGATO (Anique, both day and night

Patrick Frey
PRODUCT DESIGNER

"Light is a key design element in the bathroom. Indirect lighting effectively highlights individual objects."

STYLISH EDGE
The striking, sloping sides create an exciting
contrast to the furniture. The washbasin
appears to float above it, especially when
combined with optional LED illumination.

Clear-cut and timelessly modern, Legato is a complete bathroom collection for a sophisticated style. The expressive ceramic washbasin complements the successful furniture programme. The optional LED light strip skilfully underlines the floating effect and acts as a stylish ambient lighting feature. The handle-free, commodious furniture also comes in the on-trend colour Black Matt Lacquer, offering plenty of scope for combination – for a bathroom that's as unique as your style.

### **LEGATO** furniture finishes

DH Glossy White MS White Matt

E8 White Wood

VK Soft Grey

VJ Nordic Oak

PN Elm Impresso

VG Truffle Grey

VH Arizona Oak

E1 Santana Oak

FQ Oak Graphite

FP Glossy Grey

PD Black Matt Lacquer

reddot award 2016 winner

CHOOSE YOUR STYLE Whether with a stylish wooden surface or uni-colour elegance, whether light or dark – you will find the exact