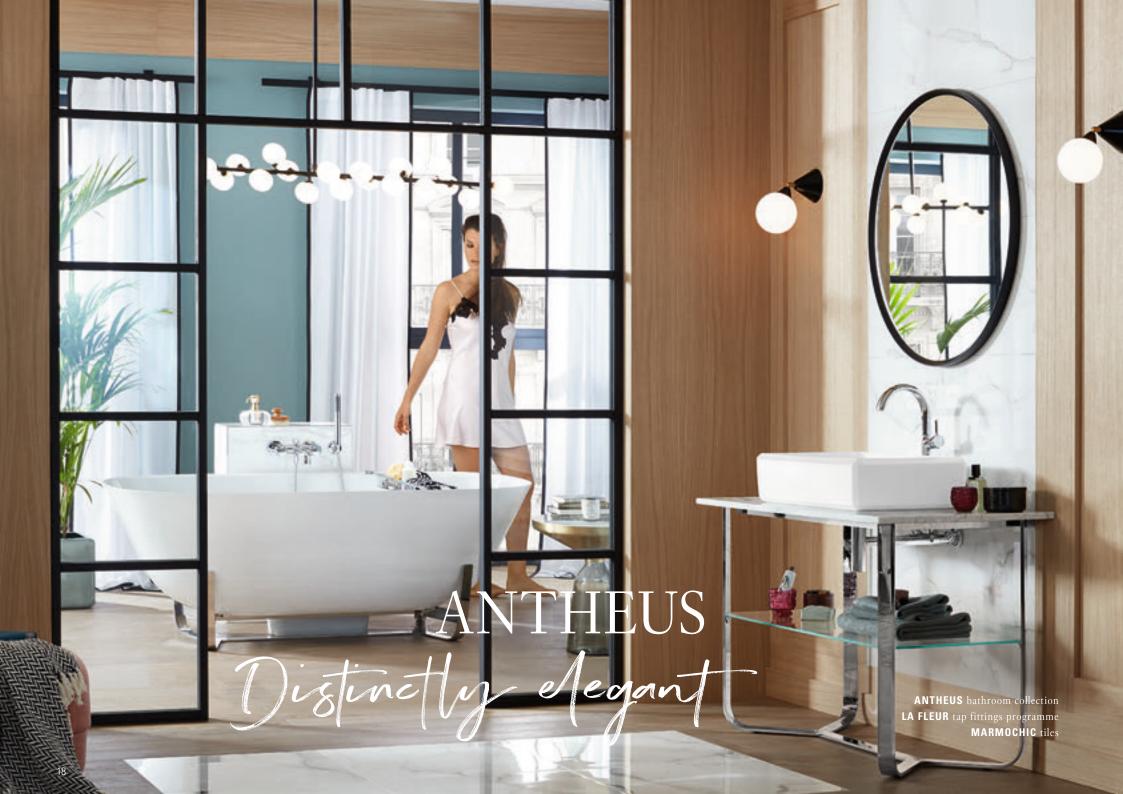

**MEMENTO 2.0** page 62

PERFECT INTERACTION
Antheus is a magnificently elegant
bathroom collection: from the bathroom
ceramics to the cabinets and mirrors,
each element radiates stylish beauty.

Every line makes a statement here and each item has enduring value: the Antheus collection reflects the style classics of the Modern age. Premium materials and Art Deco-style geometric contours meet the puristic beauty of Bauhaus design. The clearly-defined edges of the washbasin, toilet and bath come together with a novel faceted effect to create an impression of lightness. The result is a new modern classic – formed from high-quality TitanCeram, finest Quaryl®, high-gloss steel, elegant marble and exquisite woods. Marvel at its magnificent elegance.

LUXURIOUS EFFECT

unique piece of exquisite grace.

The exclusive platinum décor is applied by hand meaning each surface-mounted washbasin with Art Décor is a truly

Christian Haas
PRODUCT DESIGNER

"Discreet accessories underscore the elegant style. Graphic black and white contrasts conjure up a particularly stylish, timeless character."

......

The stylish, faceted marble countertop supported by an elegantly curved high-gloss steel frame showcases the surface-mounted washbasin crafted from TitanCeram.

reddot design award winner 2018 An exquisite composition made from glass, marble and high-gloss steel

#### A STYLISH BATHING EXPERIENCE

The Antheus bath looks like a beautifully mounted diamond in its polished high-gloss steel frame. Its ergonomic shape is crafted from premium Quaryl® and it is optionally available with the automatic ViFlow overflow function.

#### SOPHISTICATED STORAGE SOLUTIONS

Sleek fronts with elegant real wood veneers give the Antheus furniture its distinctive character. Its sophisticated storage space concept offers plenty of room for towels and any other utensils needed in the bathroom.