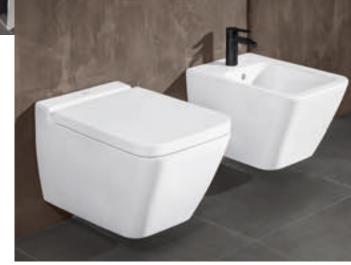

.....

Venticello is the modern bathroom collection for trend-conscious aesthetes. It combines form and function in a manner that is sure to impress: at first glance, the bathroom appears very slender and straightforward, but on closer inspection, it is amazingly spacious with a wealth of clever details. Experience a unique sense of space and be delighted in every respect.

villeroyboch.com/venticello

\*These tap fittings are only available in selected countries.

VENTICELLO 75

**VENTICELLO** bathroom collection **BIANCONERO** tiles Dark colours exude warmth and refinement