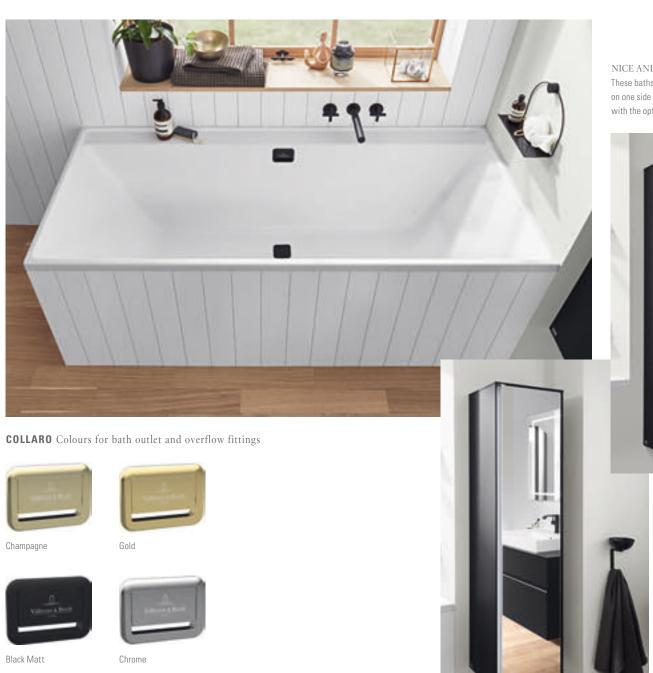

The offset designer edge is characteristic for Collaro.
This delicate design element defines the unique look of the washbasin and bath and acts as a splashguard and protective rim.

There's more to modern design than simply looking good. Collaro

creates a timelessly beautiful living space that evokes a sensation of pure well-being. Setting a delicate yet very cosy tone. The eye-catching designer edge is offset and defines the unique look of the collection. Discover a bathroom that combines characteristic shapes, high-quality

NICE AND EASY DOES IT

These baths featuring a delicate profile and a wide rim on one side offer plenty of space for relaxing moments — with the option of an integrated whirlpool system.

\*This tap fitting is only available in selected countries.

# COLLARO bathroom collection VENTICELLO toilet/bidet SQUARO INFINITY shower tray CULT tap fittings programme 42