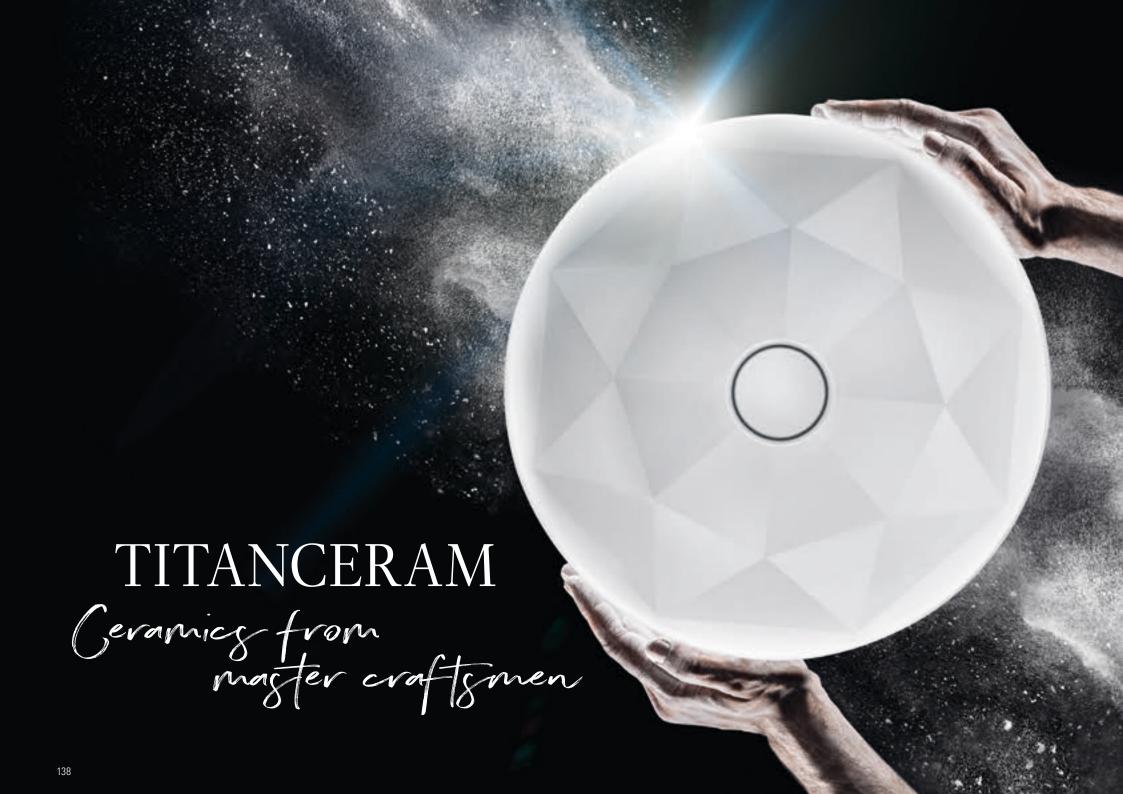

Firmer. Finer. And perfectly formed. Villeroy & Boch fuses natural raw materials such as feldspar, quartz, clay and titanium dioxide to create a material with the properties of top-class ceramics paired with great strength: TitanCeram. For impressively delicate forms with sharply defined edges that are very stable and robust at the same time. Experience our new TitanCeram design highlights in the form of the washbasins from the Antheus, Artis, Collaro, Finion and Memento 2.0 collections.

The material for delicate masterpieces

villeroyboch.com/titanceram

Our most robust glaze

Our new glaze, TitanGlaze, does not have to shimmer to shine: its modern matt look is extraordinarily beautiful and extremely durable. Thanks to ultra-pure, crystalline aluminium oxide, TitanGlaze provides the ceramics with a high-quality finish that is particularly scratch- and impact-resistant. And retains the unique look of your bathroom – to keep it looking as flawless as it did on the first day, for many years to come.