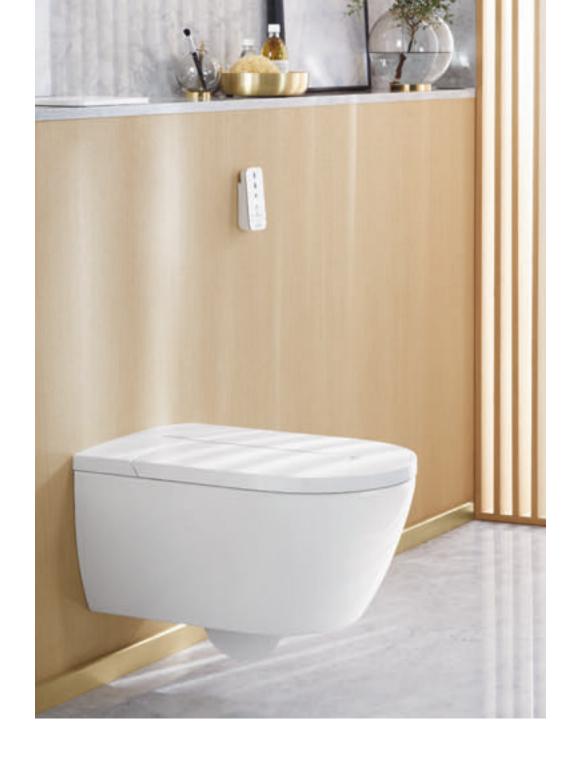

#### VICLEAN-I 100

#### Ingeniously discreet. Refreshingly pleasant.

#### REVOLUTIONARY DESIGN

Surprisingly sleek: for the first time ever, the entire technology is integrated in the ceramic rather than the seat. So the design of the lid is absolutely flat which means that the shower toilet is not instantly recognisable as such.

Easier than ever: whether with the easy-to-use remote control or with a smartphone app, operating the new shower toilet is extremely convenient and practically self-explanatory.

#### REVITALISING SHOWER JET

Especially gentle: the innovative HarmonicWave shower jet moves gently back and forward in a lateral wave movement to ensure very thorough and revitalising cleansing.

The new design standard