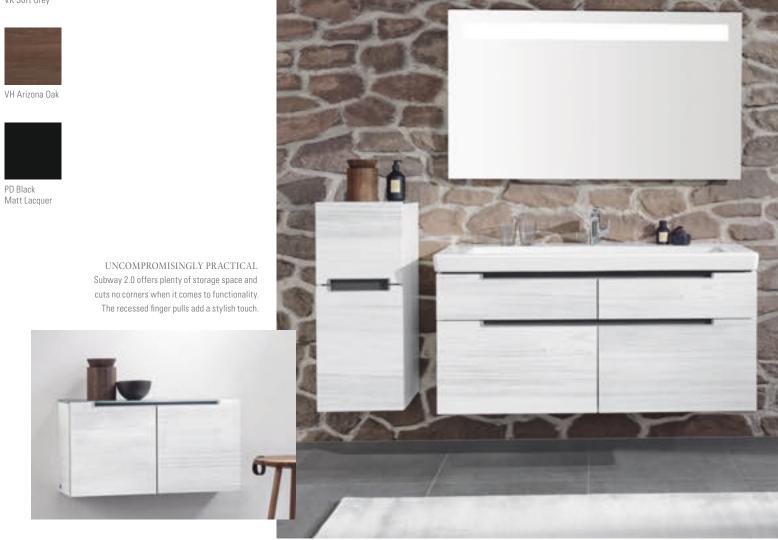

Single people become couples and couples become parents – life never stands still. So it's wonderful to have different ways to adapt to every situation that life throws at us. Subway 2.0 offers diverse combination possibilities for individual bathroom furnishings. The extensive range, with washbasins in numerous dimensions to choose from, suits rooms of any size: meaning that even smaller rooms can be used to optimum effect. Particularly practical: the furniture with plenty of storage space and the rimless DirectFlush toilets with integrated ViFresh solution for optimum hygiene.

#### **COLLARO**

The straight-lined, slim bodies lend the Collaro furniture a highly modern and delicate character. At the same time, they offer plenty of convenience – thanks to generous storage space and cleverly compartmentalised full-extension drawers. Different surface finishes and colour-matched aluminium finger pulls leave scope for your personal style, while the integrated LED lighting in the grip recess introduces an atmospheric highlight to the bathroom. Discover more options on page 34.