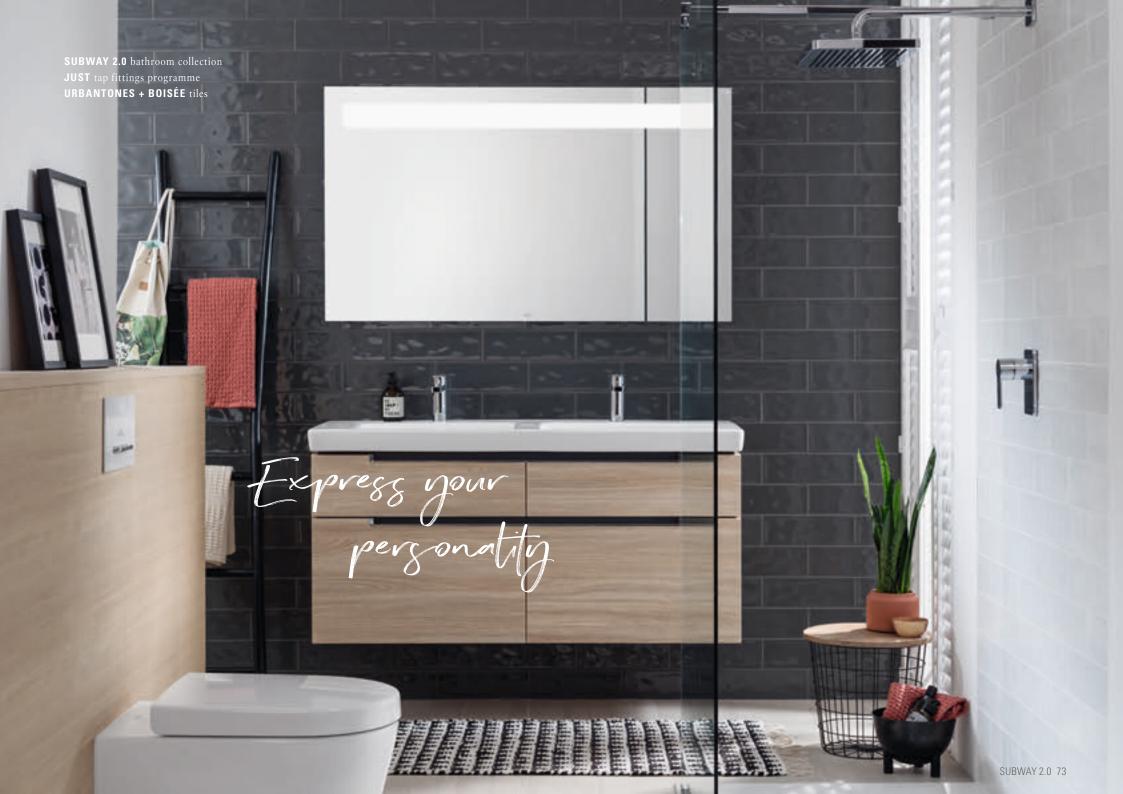

Single people become couples and couples become parents – life never stands still. So it's wonderful to have different ways to adapt to every situation that life throws at us. Subway 2.0 offers diverse combination possibilities for individual bathroom furnishings. The extensive range, with washbasins in numerous dimensions to choose from, suits rooms of any size: meaning that even smaller rooms can be used to optimum effect. Particularly practical: the furniture with plenty of storage space and the rimless DirectFlush toilets with integrated ViFresh solution for optimum hygiene.

villeroyboch.com/subway2.0

Feel-good modern design

\*These tap fittings are only available in selected countries.

## Convenient. practical and attractive

### VERY HOMELY

The elegant 130 cm wide washbasin is ideal during "rush hour" in the family bathroom. The other sizes also boast convenient shelf space and deep basins.