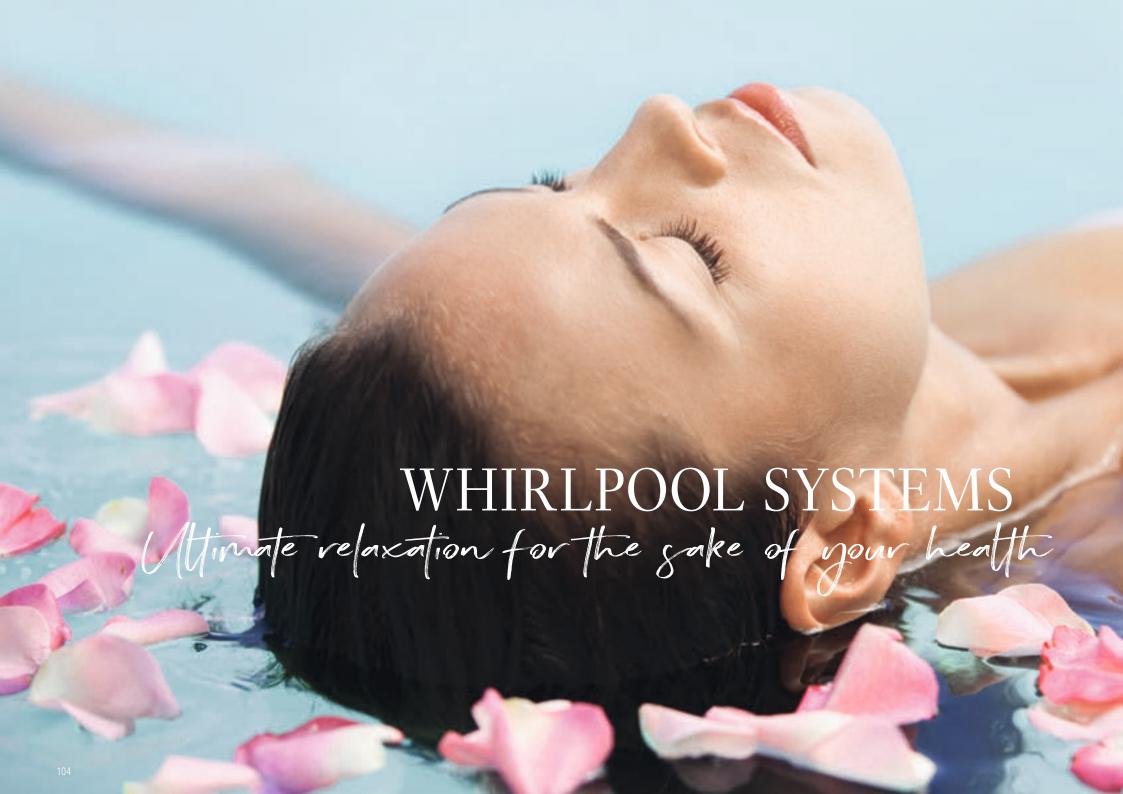

#### WHIRLPOOL SYSTEMS

Each of the three whirlpool systems is available with different comfort features

Air jets in the base of the bath