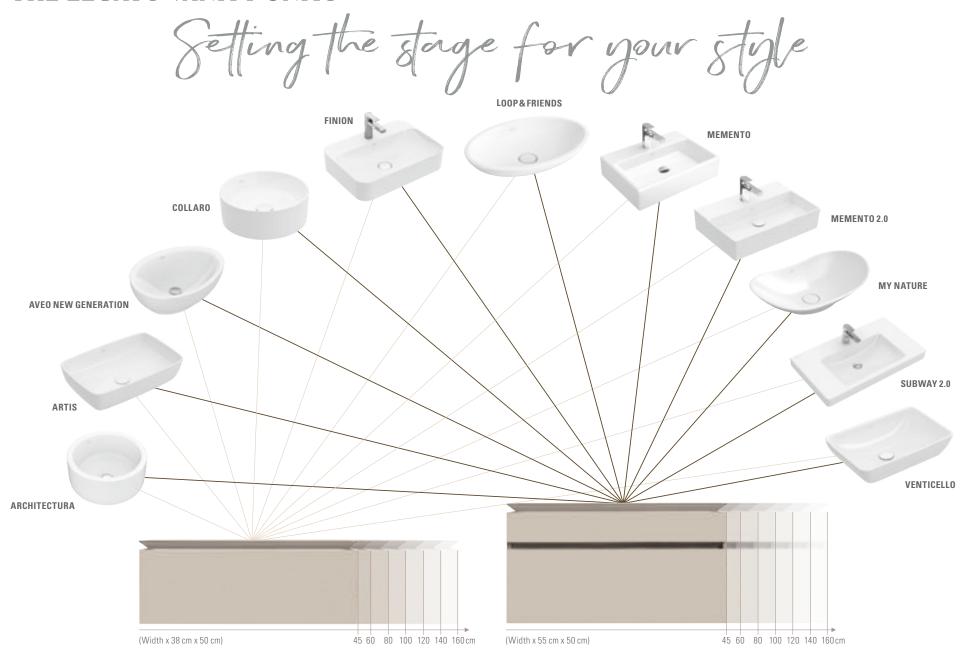

### THE LEGATO VANITY UNITS

Individual

TASTEFUL COMBINATIONS

Collaro, Memento or Architectura — whichever you choose, the ceramics cut a fine figure on the elegant vanity units from the Legato collection.

lines. The minimalist design of this premium collection stands for maximum aesthetics. The exclusive Bright Oak furniture finish creates tactile and visual contrasts to the ceramics - every touch becomes an experience.