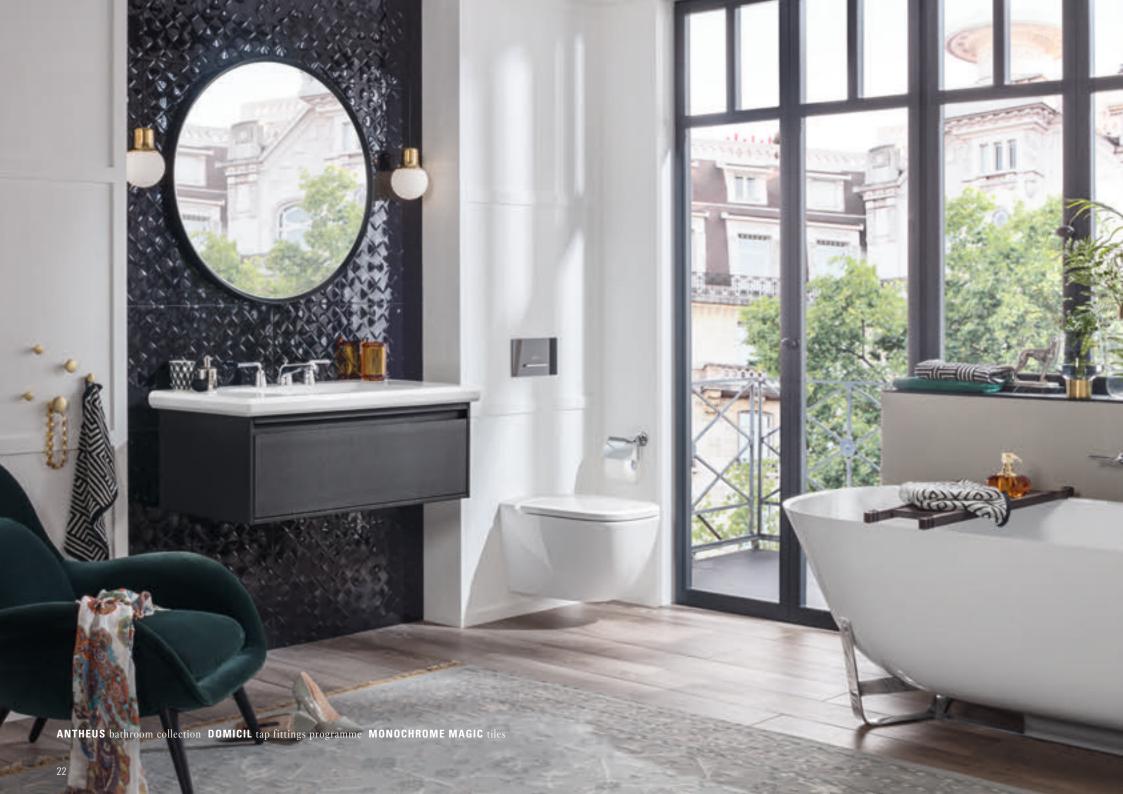

**MEMENTO 2.0** page 62

PERFECT INTERACTION
Antheus is a magnificently elegant
bathroom collection: from the bathroom
ceramics to the cabinets and mirrors,
each element radiates stylish beauty.

Every line makes a statement here and each item has enduring value: the Antheus collection reflects the style classics of the Modern age. Premium materials and Art Deco-style geometric contours meet the puristic beauty of Bauhaus design. The clearly-defined edges of the washbasin, toilet and bath come together with a novel faceted effect to create an impression of lightness. The result is a new modern classic – formed from high-quality TitanCeram, finest Quaryl®, high-gloss steel, elegant marble and exquisite woods. Marvel at its magnificent elegance.

LUXURIOUS EFFECT

unique piece of exquisite grace.

The exclusive platinum décor is applied by hand meaning each surface-mounted washbasin with Art Décor is a truly

Christian Haas
PRODUCT DESIGNER

"Discreet accessories underscore the elegant style. Graphic black and white contrasts conjure up a particularly stylish, timeless character."

......

The stylish, faceted marble countertop supported by an elegantly curved high-gloss steel frame showcases the surface-mounted washbasin crafted from TitanCeram.

reddot design award winner 2018 An exquisite composition made from glass, marble and high-gloss steel