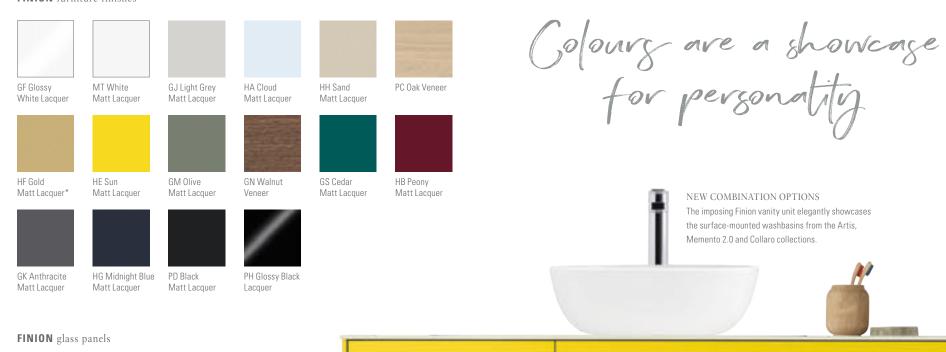

### **FINION** furniture finishes

#### **FINION**

The filigree lines of the Finion bathroom collection provide the perfect frame for bathroom furniture that conforms to your requirements. From the design of the front panels and the finish to the lighting effects, many details can be adapted to suit your personal taste. Thanks to the convenient Push-to-Open drawers the furniture has no need for handles. The surfaces in elegant matt colours are finished with four coats of high-quality Premium lacquer. You can find more information on Finion on page 44.