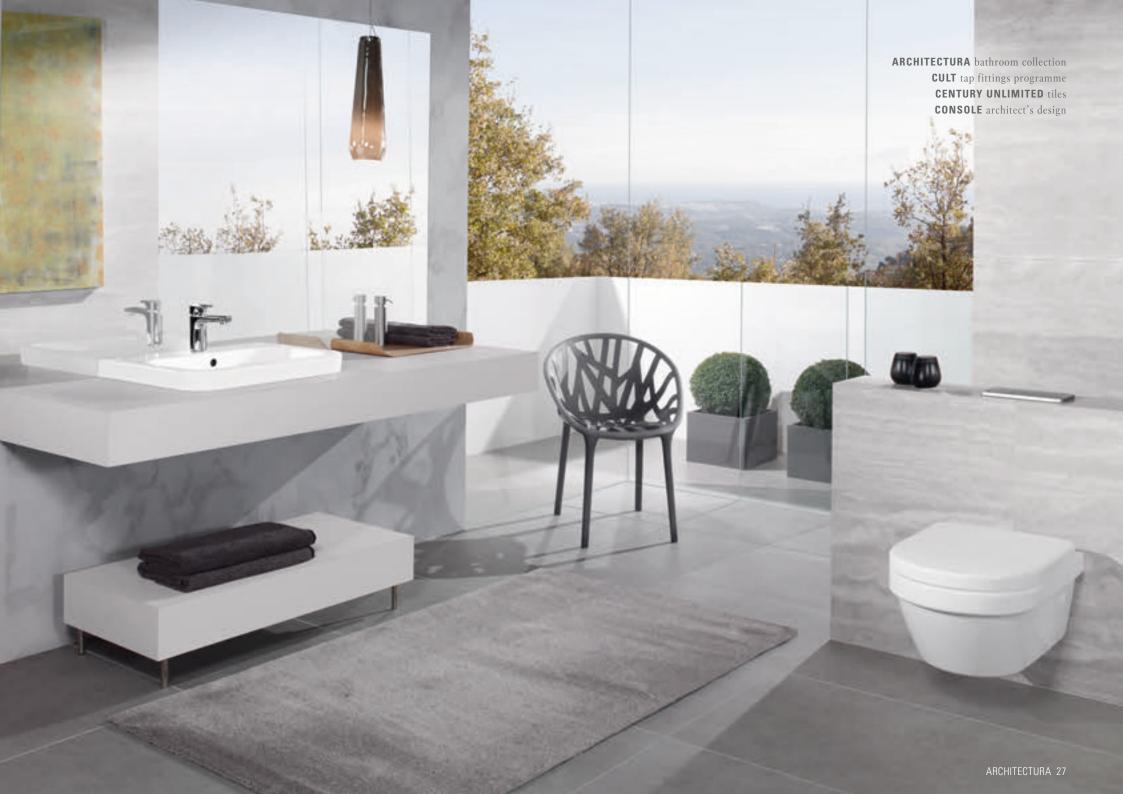

PERFECT VARIETY
The Architectura bath with its wide base has an impressively clear, straight-lined design.
With 8 different sizes available, it suits bath-

rooms large and small.

Give free rein to your creativity in bathroom design - exploring all the many and varied options of the complete Architectura collection. Choose between geometric forms, different installation variants and various sizes to give your bathroom its own very distinctive character. You'll be amazed by the practical design of the washbasins, baths and shower trays and impressed by the unique hygiene advantages of the innovative DirectFlush toilets. And all at such outstanding value for money.

Patrick Frey
PRODUCT DESIGNER

"An oval or round washbasin on a linear slab creates an exciting formal contrast.

A rectangular washbasin generates a calm, integrated overall concept."

Choose your favourite form

#### PLENTY OF OPTIONS

The basic geometric shapes of circle, oval and rectangle are fundamental to Architectura. The clear, minimalist design fits perfectly into any room and offers you the greatest possible freedom in planning your bathroom.