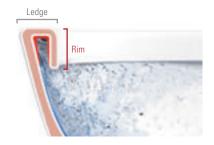

CONVENTIONAL TOILETS
with rim | with ledge

RIMLESS TOILETS
without rim | without ledge

RIMLESS DIRECTFLUSH TOILETS
without rim | with ledge

villeroyboch.com/directflush