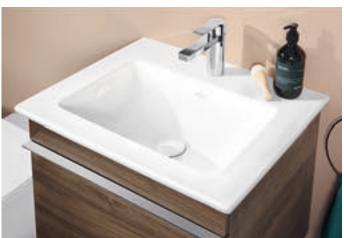

#### ENCHANTING COLLARO

The delicately crafted designer edge — a Collaro hallmark - lends the surface-mounted washbasin and handwashbasin in high-quality TitanCeram a distinctive look and assures the guest bathroom an eminently stylish appearance.

Collaro's lightweight appearance comes into its own in the guest bathroom. The fine lines of the space-saving and practical washbasins and furniture conjure up a spacious, homely atmosphere in small rooms. Stylishly restrained with a very modern air. For a guest bathroom full of character in which everyone will feel at home.