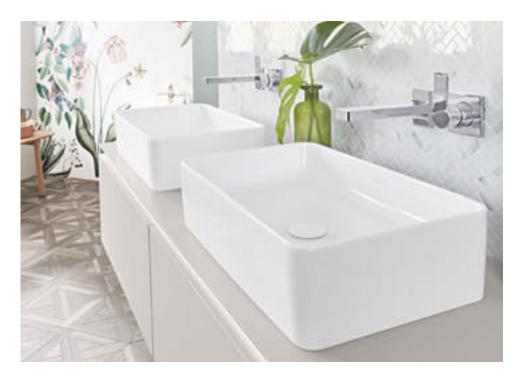

INDIVIDUAL LOOK
From vanity washbasins to surface-mounted variants,
straight-lined or round, the washbasins come in a wealth
of shapes and sizes to cover every bathroom scenario.
Optionally available with our exceptionally attractive
and extremely robust TitanGlaze in matt Stone White.

The splendid lightness of well-being

The vanity washbasins can only be combined with cabinets in the respective corresponding sizes. The surface-mounted washbasins can also be teamed with cabinets from the Collaro and Finion collection.