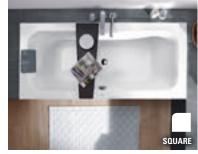

The offset designer edge is characteristic for Collaro.
This delicate design element defines the unique look of the washbasin and bath and acts as a splashguard and protective rim.

There's more to modern design than simply looking good. Collaro

creates a timelessly beautiful living space that evokes a sensation of pure well-being. Setting a delicate yet very cosy tone. The eye-catching designer edge is offset and defines the unique look of the collection. Discover a bathroom that combines characteristic shapes, high-quality