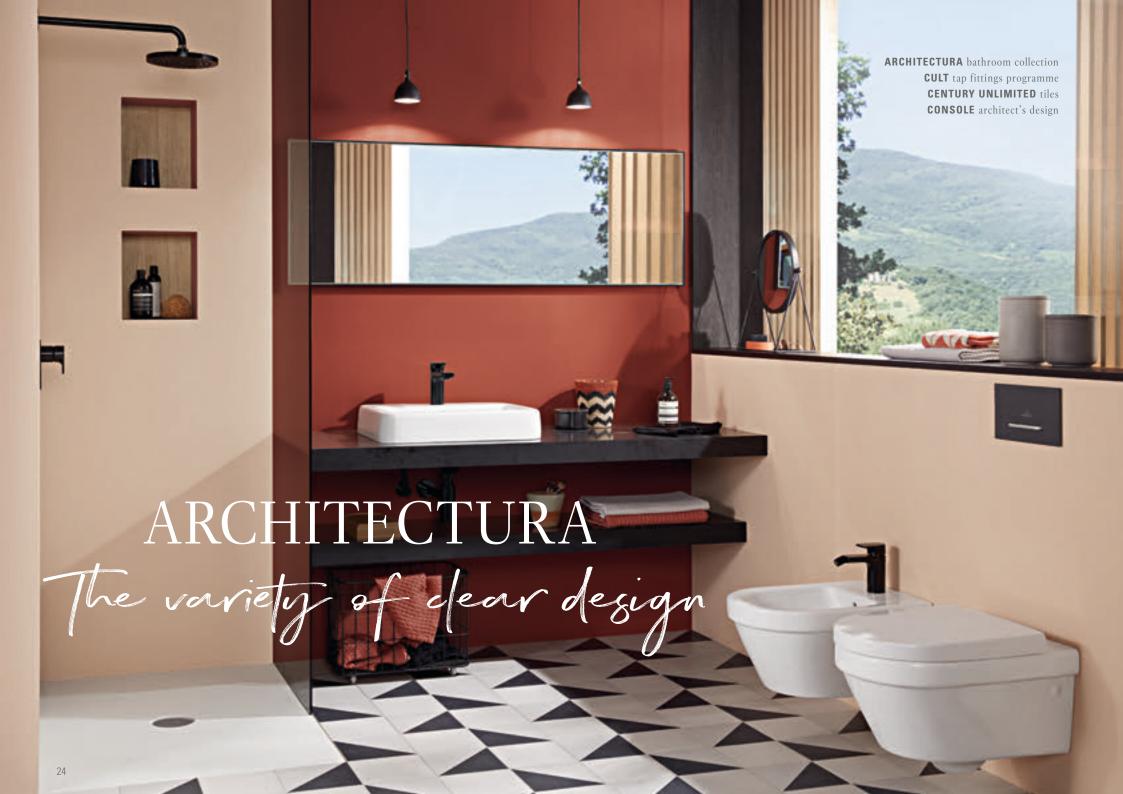

PERFECT VARIETY
The Architectura bath with its wide base has an impressively clear, straight-lined design.
With 8 different sizes available, it suits bath-

rooms large and small.

Give free rein to your creativity in bathroom design - exploring all the many and varied options of the complete Architectura collection. Choose between geometric forms, different installation variants and various sizes to give your bathroom its own very distinctive character. You'll be amazed by the practical design of the washbasins, baths and shower trays and impressed by the unique hygiene advantages of the innovative DirectFlush toilets. And all at such outstanding value for money.

CLEAR DESIGN,

#### PLENTY OF OPTIONS

The basic geometric shapes of circle, oval and rectangle are fundamental to Architectura. The clear, minimalist design fits perfectly into any room and offers you the greatest possible freedom in planning your bathroom.