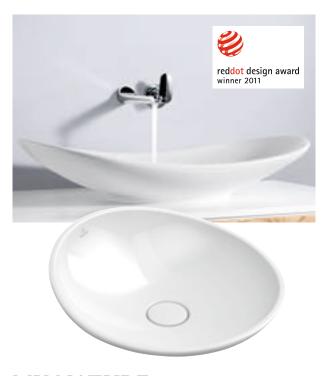

## MY NATURE

#### Designing a new lightness

The My Nature collection interprets the desire for simplicity in a modern way. The flowing lines create an exquisite minimalism with a visual appeal that promises true relaxation. The soft curving washbasins have a sensuous, light and dynamic air. These really come into their own on the Legato vanity unit (page 54). A beautifully harmonious design that won the Red Dot Design Award.

villeroyboch.com/mynature