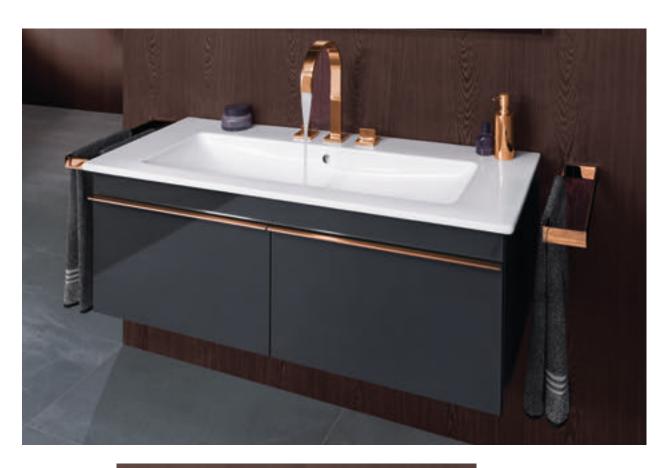

The offset designer edge is characteristic for Collaro.
This delicate design element defines the unique look of the washbasin and bath and acts as a splashguard and protective rim.

There's more to modern design than simply looking good. Collaro

creates a timelessly beautiful living space that evokes a sensation of pure well-being. Setting a delicate yet very cosy tone. The eye-catching designer edge is offset and defines the unique look of the collection. Discover a bathroom that combines characteristic shapes, high-quality

#### ENCHANTING COLLARO

The delicately crafted designer edge — a Collaro hallmark - lends the surface-mounted washbasin and handwashbasin in high-quality TitanCeram a distinctive look and assures the guest bathroom an eminently stylish appearance.

Collaro's lightweight appearance comes into its own in the guest bathroom. The fine lines of the space-saving and practical washbasins and furniture conjure up a spacious, homely atmosphere in small rooms. Stylishly restrained with a very modern air. For a guest bathroom full of character in which everyone will feel at home.