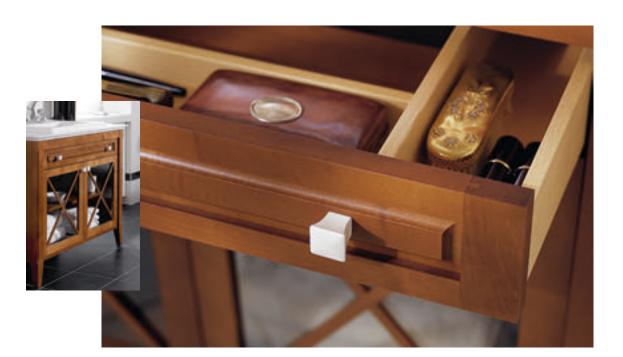

**MEMENTO 2.0** page 62

PERFECT INTERACTION
Antheus is a magnificently elegant
bathroom collection: from the bathroom
ceramics to the cabinets and mirrors,
each element radiates stylish beauty.

Every line makes a statement here and each item has enduring value: the Antheus collection reflects the style classics of the Modern age. Premium materials and Art Deco-style geometric contours meet the puristic beauty of Bauhaus design. The clearly-defined edges of the washbasin, toilet and bath come together with a novel faceted effect to create an impression of lightness. The result is a new modern classic – formed from high-quality TitanCeram, finest Quaryl®, high-gloss steel, elegant marble and exquisite woods. Marvel at its magnificent elegance.

#### SOPHISTICATED STORAGE SOLUTIONS

Sleek fronts with elegant real wood veneers give the Antheus furniture its distinctive character. Its sophisticated storage space concept offers plenty of room for towels and any other utensils needed in the bathroom.