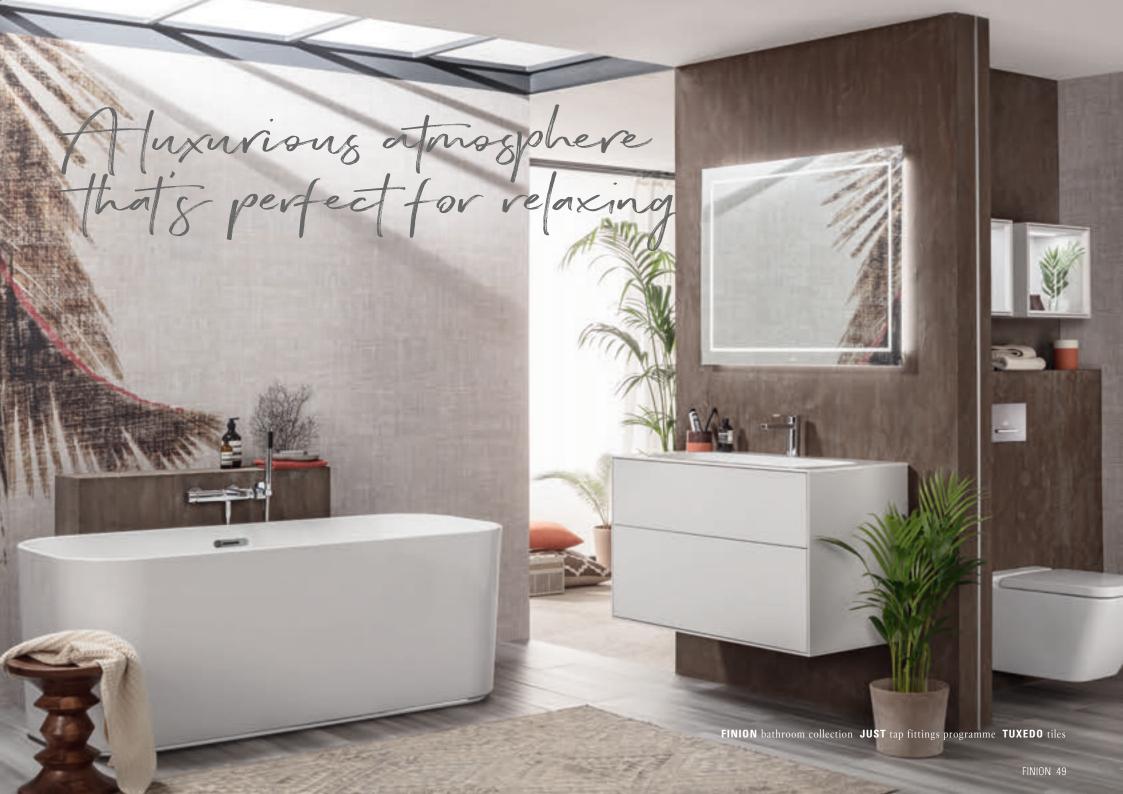

A FREE-STANDING FEATURE Precise edges and delicate side walls make the Quaryl® bath a spectacular design feature in the bathroom.

What better place to impressively showcase your personal style than in your own bathroom? Finion's puristic filigree design gives you the freedom to express your personality. Its sophisticated outlines create a luxurious and relaxing atmosphere, evoking a high quality of life. With premium materials such as TitanCeram ceramic, versatile furniture lending itself to a wide range of combinations and clever features, this unique collection sets new standards for aesthetics and wellbeing. Experience Finion — and achieve your aspirations.

villeroyboch.com/finion

Patrick Frey
PRODUCT DESIGNER

"Commensurate lighting creates a special atmosphere in the bathroom."

.....

PERFECT CONNECTION
A wireless charging station on the side cabinet or shelf ensures that your smartphone is always ready to use.