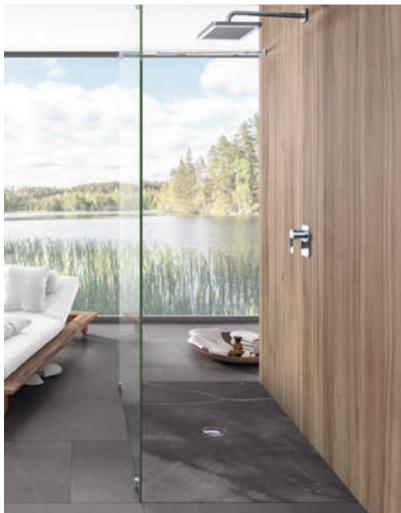

THE CHOICE IS YOURS
Whichever size, colour and form you're

looking for, Villeroy & Boch has just the shower tray to suit your needs.

Enjoy even greater design freedom

Enjoy a completely new showering experience with the high-quality shower trays from Villeroy & Boch. Be wowed by the timelessly modern designs in various sizes, forms and colours and discover the wide selection of options for you to express your personal style in the showering area. Whether made of ceramic, Quaryl® or acrylic, all our flush-fitting shower trays have a non-slip finish and offer impressive hygiene. Discover a shower tray to suit your bathroom now.

#### **SHOWER TRAY COLOURS**

01 White Alpin

TP Taupe

W9 Ardoise

reddot award 2016 winner

Subway Infinity makes it really easy to opt for a shower tray from Villeroy & Boch. Its clear, rimless design slots harmoniously into modern bathrooms and also matches your style in colour terms. The ceramic shower tray always looks its best thanks to the scratch-proof surface. Outlets in various colours complete the contemporary design. Ultimately, with three different installation variants and 43 standard sizes plus special sizes that can be cut to fit your room to the very millimetre, Subway Infinity quite simply fits into any bathroom.

villeroyboch.com/subwayinfinity

CO Townhouse

C1 Abbey Grey

C2 Abbey Blue

C3 Palazzo

C6 Drift Woo

C7 Highland Stone

C8 Nordic Creek