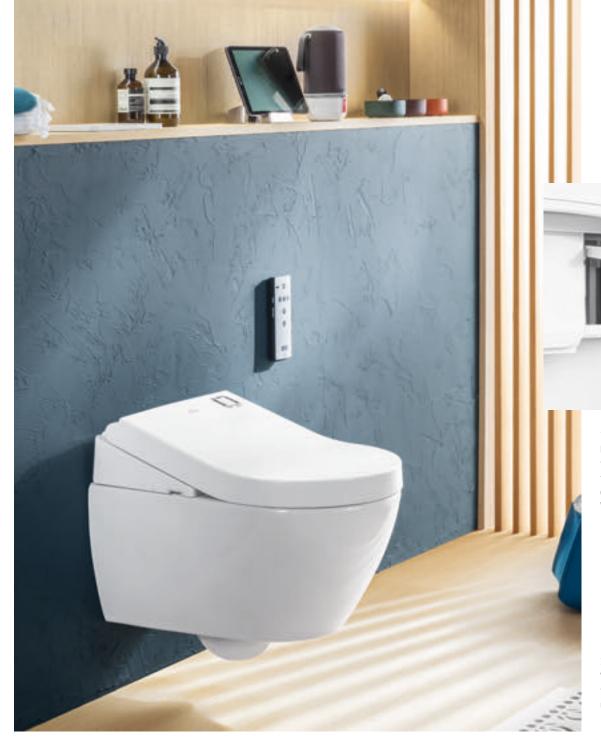

A FREE-STANDING FEATURE Precise edges and delicate side walls make the Quaryl® bath a spectacular design feature in the bathroom.

What better place to impressively showcase your personal style than in your own bathroom? Finion's puristic filigree design gives you the freedom to express your personality. Its sophisticated outlines create a luxurious and relaxing atmosphere, evoking a high quality of life. With premium materials such as TitanCeram ceramic, versatile furniture lending itself to a wide range of combinations and clever features, this unique collection sets new standards for aesthetics and wellbeing. Experience Finion — and achieve your aspirations.

villeroyboch.com/finion

Patrick Frey
PRODUCT DESIGNER

"Commensurate lighting creates a special atmosphere in the bathroom."

.....

PERFECT CONNECTION
A wireless charging station on the side cabinet or shelf ensures that your smartphone is always ready to use.

### ATMOSPHERIC HIGHLIGHT

The Emotion feature allows the illuminated LED border to be continuously dimmed from warm white to cool white to set the scene and bathe the bathroom in light. On request, the mirror is available with an anti-fogging function and integrated Bluetooth® sound system.

### A UNIQUE STYLE STATEMENT

An optional illuminated strip around the base of the bath makes it appear to float on a pedestal of light.

DELICATE APPEARANCE
The delicate ceramics are impressive
from every angle. Extremely thin
and yet exceptionally strong edges
and walls lend the washbasins a
sense of minimalist elegance.

Both functional and attractive

DESIG AWAR 2017

MINIMALIST DESIGN
The elegant DirectFlush toilet and bidet
reflect the collection's precise aesthetics.
The award-winning design blends
harmoniously into the bathroom while
being extremely practical.