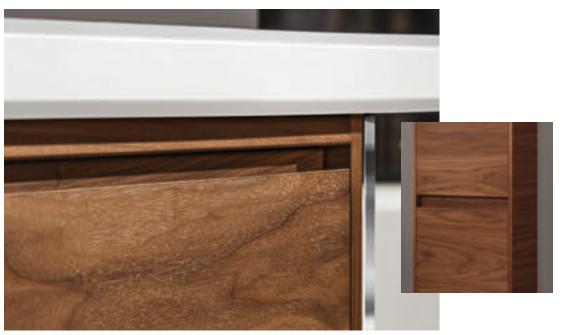

#### **COLLARO**

The straight-lined, slim bodies lend the Collaro furniture a highly modern and delicate character. At the same time, they offer plenty of convenience – thanks to generous storage space and cleverly compartmentalised full-extension drawers. Different surface finishes and colour-matched aluminium finger pulls leave scope for your personal style, while the integrated LED lighting in the grip recess introduces an atmospheric highlight to the bathroom. Discover more options on page 34.

Working with high-quality materials calls for maximum care. The wood is meticulously air-dried. The grain, structures and also the surface colours are continuously monitored. Edges and corners are also sealed in accordance with the most stringent criteria. The surface and interiors of all furniture items are completed by dedicated and skilled experts in Germany and Austria. Every production stage is subject to continuing quality controls.