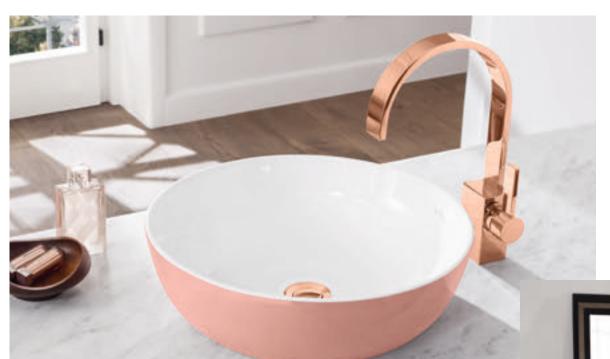

#### DELICATE LIGHTNESS

Thanks to our novel TitanCeram material, it is now possible for the first time to manufacture products with extremely thin walls for incomparable design creations. With Artis, for example, we have created a fine form, just 8 mm thick, that lends the washbasins an especially delicate appearance.

Colours and forms are an expression of personality and a popular way to bring more style to modern interior design. With Artis, the Villeroy & Boch premium edition of the surface-mounted washbasins, we help you express your personal style: choose from 3 shades of white and 15 harmonious colours developed by designer Gesa Hansen and based on the seasonal colours in Paris. Combine your favourite colour with one of four purist, delicate shapes (round, oval, square and rectangular) and use Artis to add your very own personal touch to the bathroom.

Pastel shades create tremendous harmony in the bathroom

Gesa Hansen
DESIGNER

"Yellow is refreshing, while blue and green exude relaxation. Pink is on-trend, and brings a soft, homely atmosphere to the bathroom."