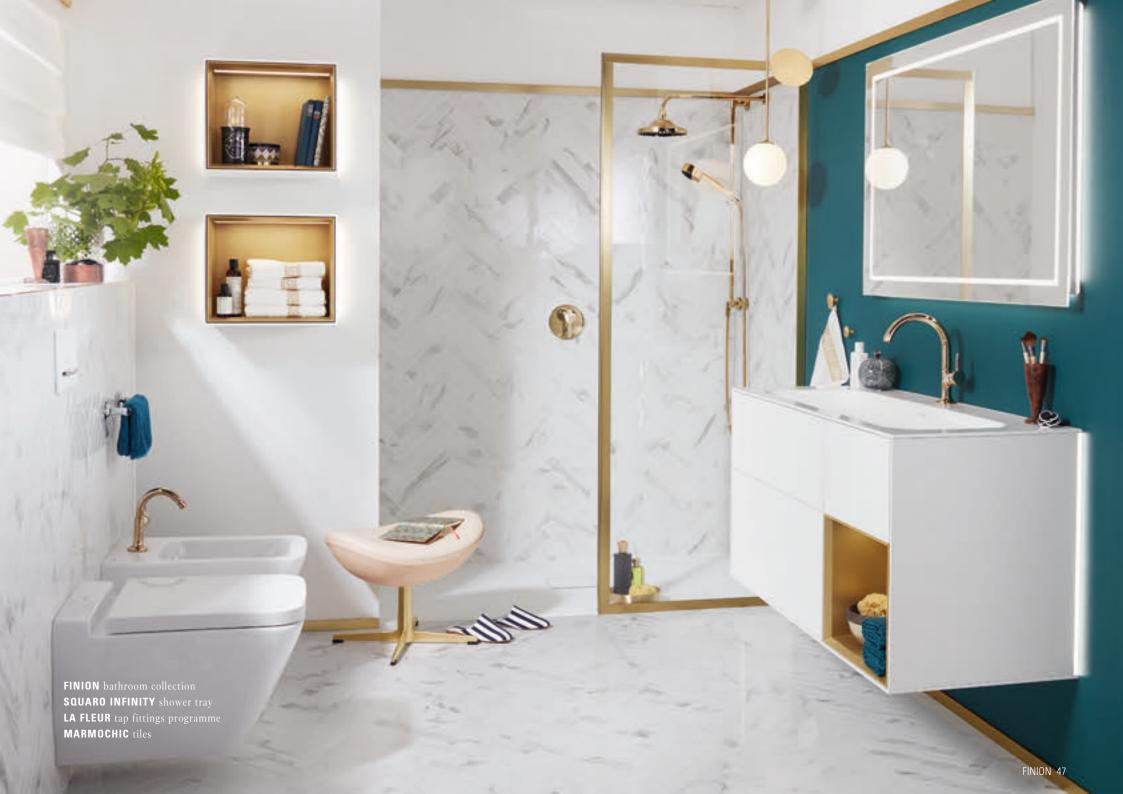

A FREE-STANDING FEATURE Precise edges and delicate side walls make the Quaryl® bath a spectacular design feature in the bathroom.

What better place to impressively showcase your personal style than in your own bathroom? Finion's puristic filigree design gives you the freedom to express your personality. Its sophisticated outlines create a luxurious and relaxing atmosphere, evoking a high quality of life. With premium materials such as TitanCeram ceramic, versatile furniture lending itself to a wide range of combinations and clever features, this unique collection sets new standards for aesthetics and wellbeing. Experience Finion — and achieve your aspirations.

#### **FINION**

The filigree lines of the Finion bathroom collection provide the perfect frame for bathroom furniture that conforms to your requirements. From the design of the front panels and the finish to the lighting effects, many details can be adapted to suit your personal taste. Thanks to the convenient Push-to-Open drawers the furniture has no need for handles. The surfaces in elegant matt colours are finished with four coats of high-quality Premium lacquer. You can find more information on Finion on page 44.