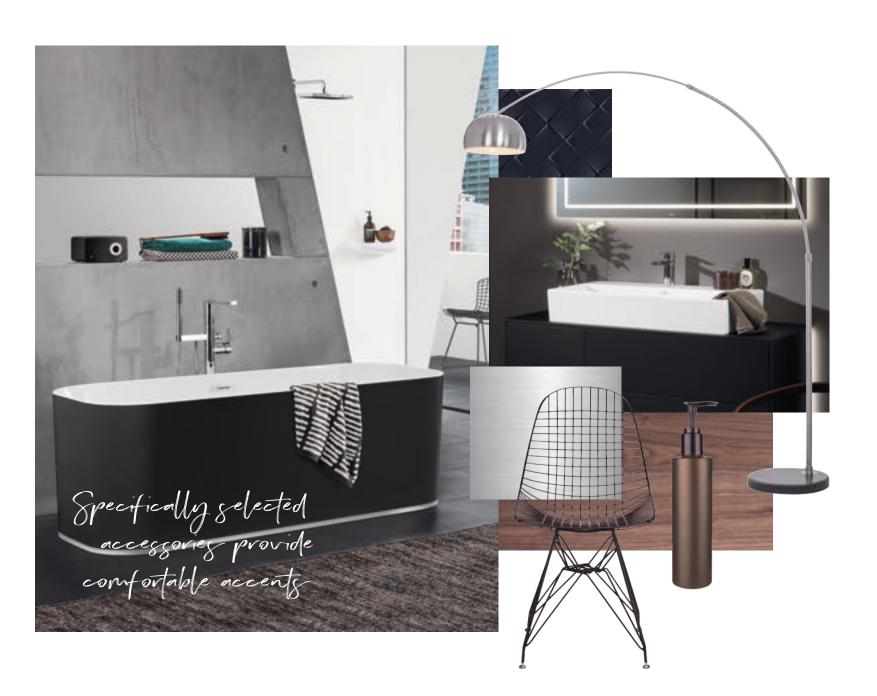

#### THE ART OF MINIMALISM

Patrick Frey
PRODUCT DESIGNER

"Purist forms, lines and finishes are set off to perfection by a well thoughtout lighting concept."

More on this look:

FINION page 50

**LEGATO** page 54

**MEMENTO 2.0** page 62

PERFECT INTERACTION
Antheus is a magnificently elegant
bathroom collection: from the bathroom
ceramics to the cabinets and mirrors,
each element radiates stylish beauty.

Every line makes a statement here and each item has enduring value: the Antheus collection reflects the style classics of the Modern age. Premium materials and Art Deco-style geometric contours meet the puristic beauty of Bauhaus design. The clearly-defined edges of the washbasin, toilet and bath come together with a novel faceted effect to create an impression of lightness. The result is a new modern classic – formed from high-quality TitanCeram, finest Quaryl®, high-gloss steel, elegant marble and exquisite woods. Marvel at its magnificent elegance.