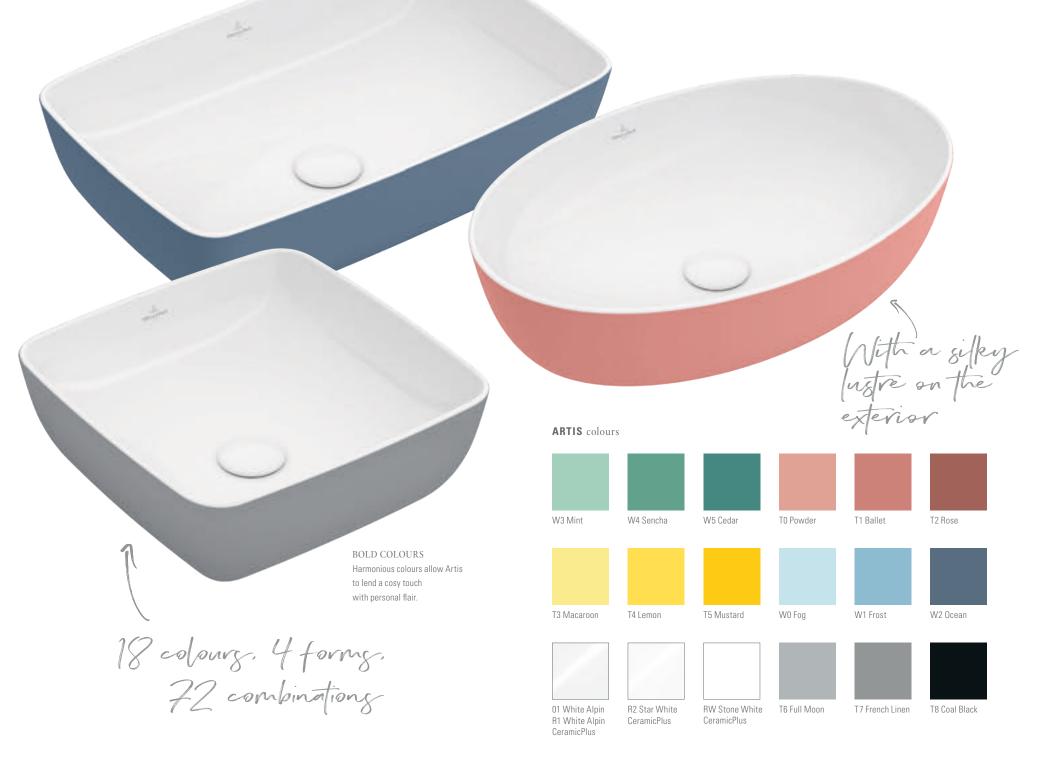

Colours and forms are an expression of personality and a popular way to bring more style to modern interior design. With Artis, the Villeroy & Boch premium edition of the surface-mounted washbasins, we help you express your personal style: choose from 3 shades of white and 15 harmonious colours developed by designer Gesa Hansen and based on the seasonal colours in Paris. Combine your favourite colour with one of four purist, delicate shapes (round, oval, square and rectangular) and use Artis to add your very own personal touch to the bathroom.