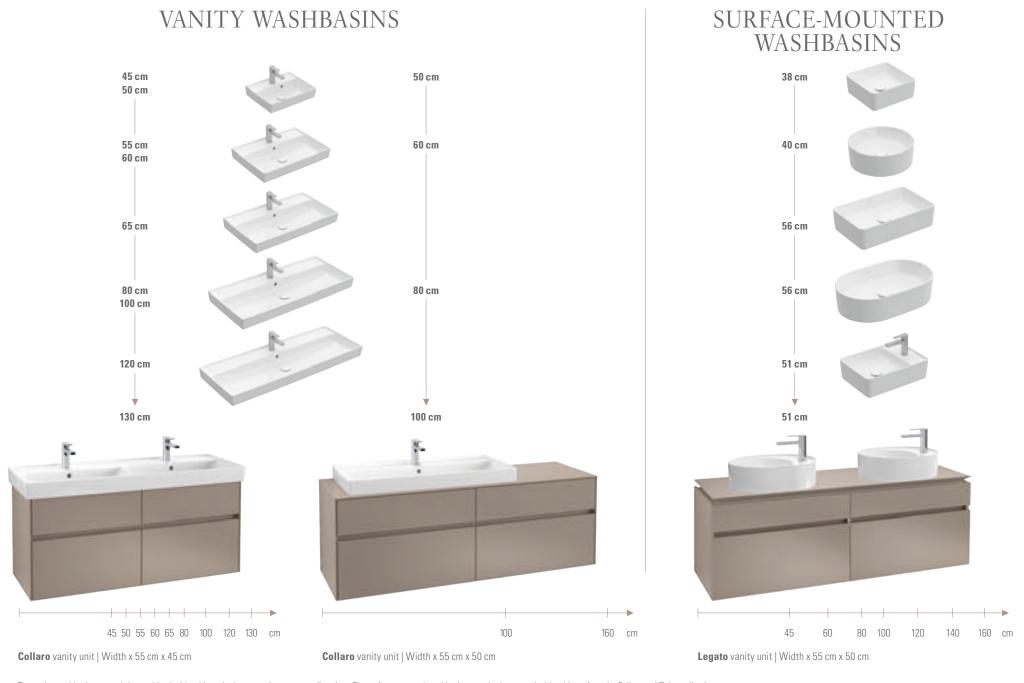

The offset designer edge is characteristic for Collaro.
This delicate design element defines the unique look of the washbasin and bath and acts as a splashguard and protective rim.

There's more to modern design than simply looking good. Collaro

creates a timelessly beautiful living space that evokes a sensation of pure well-being. Setting a delicate yet very cosy tone. The eye-catching designer edge is offset and defines the unique look of the collection. Discover a bathroom that combines characteristic shapes, high-quality

materials and practical features in a beautifully stylish way.

TRENDY BATHROOM DESIGN
Thin walls, precise radii and slim edges. The exquisitely
designed ceramic washbasins in our innovative TitanCeram
add a splendid lightness to the bathroom.
For more on TitanCeram see page 138.

INDIVIDUAL LOOK
From vanity washbasins to surface-mounted variants,
straight-lined or round, the washbasins come in a wealth
of shapes and sizes to cover every bathroom scenario.
Optionally available with our exceptionally attractive
and extremely robust TitanGlaze in matt Stone White.

The splendid lightness of well-being

The vanity washbasins can only be combined with cabinets in the respective corresponding sizes. The surface-mounted washbasins can also be teamed with cabinets from the Collaro and Finion collection.