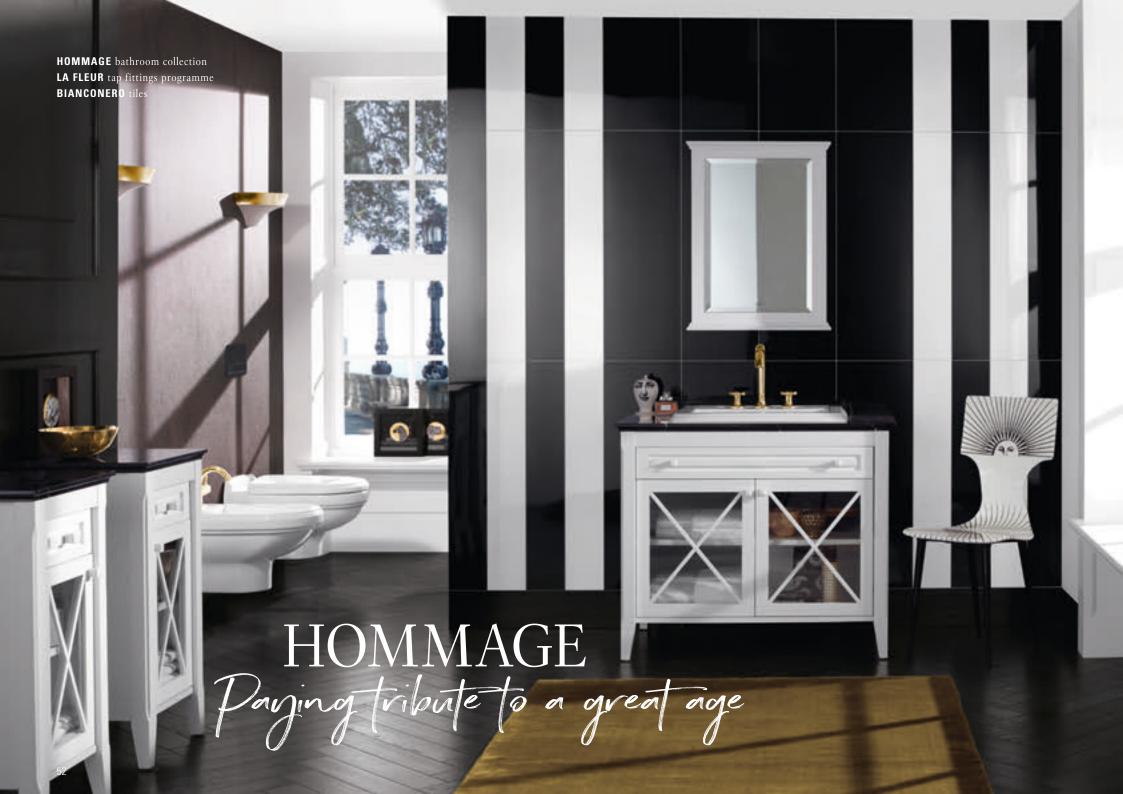

### **HOMMAGE** furniture colours

White Matt Lacguer

Inspired by the early years of the 20th century, the collection brings together the timeless design elements of a great age: striking forms and stepped reliefs on all the ceramics. With washbasin countertops made of premium Carrara marble, combined with real-wood furniture in the colour Walnut and fine ceramic knobs, Hommage offers fascinating quality that meets even the highest standards. Washbasin countertops made of black marble in combination with White Matt Lacquer furniture and the smoothly ground washbasins introduce luxurious highlights. Elegant bath feet add the finishing touch to the classic design of the Quaryl® bath.

villeroyboch.com/hommage

Classic elegance with true character

**LEGATO** bathroom collection JUST tap fittings programme

LEGATO (Anique, both day and night

Patrick Frey
PRODUCT DESIGNER

"Light is a key design element in the bathroom. Indirect lighting effectively highlights individual objects."