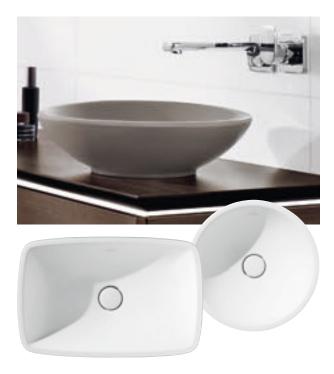

# LOOP & FRIENDS

#### Clear forms, imposing style

Bathrooms are as different as the people who use them. However, there is an ideal washing area for each and every one of them. Whether you have a lot of space or just a little, whether you prefer round or square forms – Loop & Friends adapts to your style and requirements. The perfect match: Loop & Friends baths. See page 102.

villeroyboch.com/loopandfriends