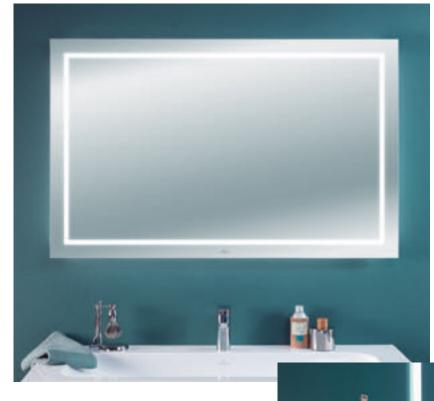

### ATMOSPHERIC HIGHLIGHT

The Emotion feature allows the illuminated LED border to be continuously dimmed from warm white to cool white to set the scene and bathe the bathroom in light. On request, the mirror is available with an anti-fogging function and integrated Bluetooth® sound system.

MY VIEW 14

MORE TO SEE 14

They've got the look!

Practical, attractive and a real eye-catcher in the bathroom: discover the mirrors and mirror cabinets from Villeroy & Boch. They are available in all kinds of designs and sizes. Really special: the integrated energy-saving LED lighting with dimmer settings and freely adjustable light colour can be adjusted at any time to suit your requirements – from bright and natural to warm and cosy. And take a look at the More To See 14 mirror with its optional sound system and the clever new My View-In mirror which is set in the wall.