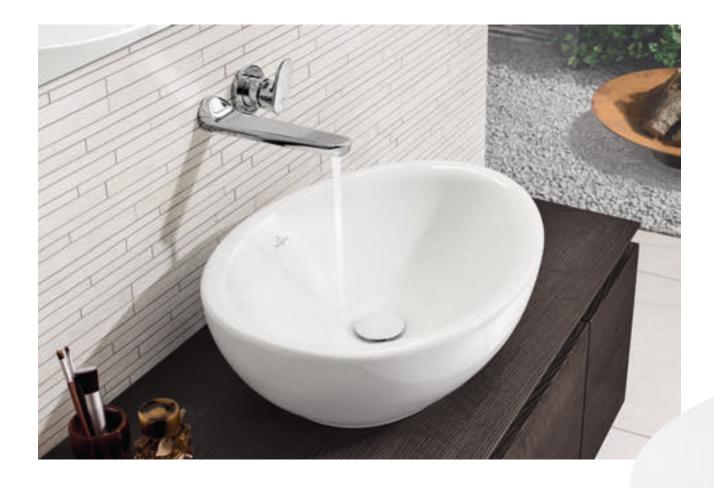

#### DELICATE LIGHTNESS

Thanks to our novel TitanCeram material, it is now possible for the first time to manufacture products with extremely thin walls for incomparable design creations. With Artis, for example, we have created a fine form, just 8 mm thick, that lends the washbasins an especially delicate appearance.

Colours and forms are an expression of personality and a popular way to bring more style to modern interior design. With Artis, the Villeroy & Boch premium edition of the surface-mounted washbasins, we help you express your personal style: choose from 3 shades of white and 15 harmonious colours developed by designer Gesa Hansen and based on the seasonal colours in Paris. Combine your favourite colour with one of four purist, delicate shapes (round, oval, square and rectangular) and use Artis to add your very own personal touch to the bathroom.