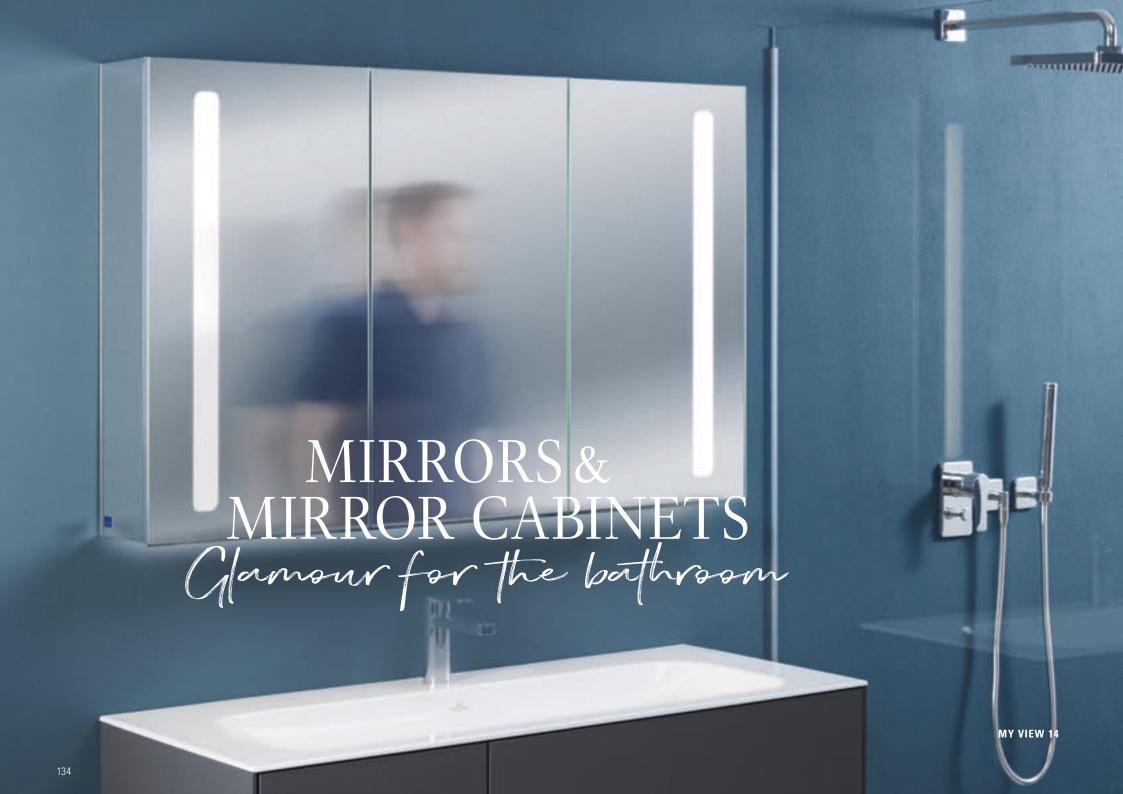

#### EVERYTHING IN SIGHT

The elegant mirrors and mirror cabinets boast restrained aesthetic appeal and smart features, from integrated LED lighting to an optional sound system.

DESIGN AND FUNCTION
In classic White Alpin or as the fascinating
Black Edition, the special comfort offered
by the ViClean-I 100 shower toilets only
becomes apparent on closer inspection.

#### STYLISH DESIGN ELEMENTS

The spacious mirror cabinets don't just look good on the outside. A flexible amount of space and extensive range of features allow you to create an interior that is sure to impress.

MY VIEW 14

MORE TO SEE 14

They've got the look!

Practical, attractive and a real eye-catcher in the bathroom: discover the mirrors and mirror cabinets from Villeroy & Boch. They are available in all kinds of designs and sizes. Really special: the integrated energy-saving LED lighting with dimmer settings and freely adjustable light colour can be adjusted at any time to suit your requirements – from bright and natural to warm and cosy. And take a look at the More To See 14 mirror with its optional sound system and the clever new My View-In mirror which is set in the wall.