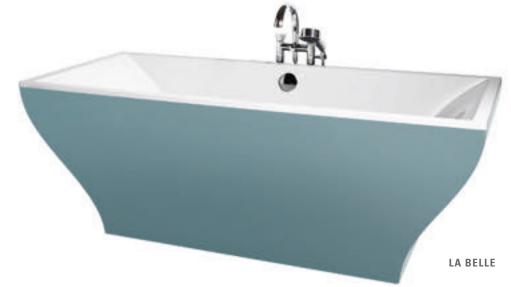

## LA BELLE

#### A new sensuality

Elegance is more than just beauty. It is also the portrayal of timeless sensuality. The elegant curved lines and sensual details are reflected in the La Belle ceramics. The perfect complement: the free-standing model of the comfortable Quaryl® bath makes an extravagant statement. It is also available in a BiColour look with a different panel colour.

villeroyboch.com/labelle