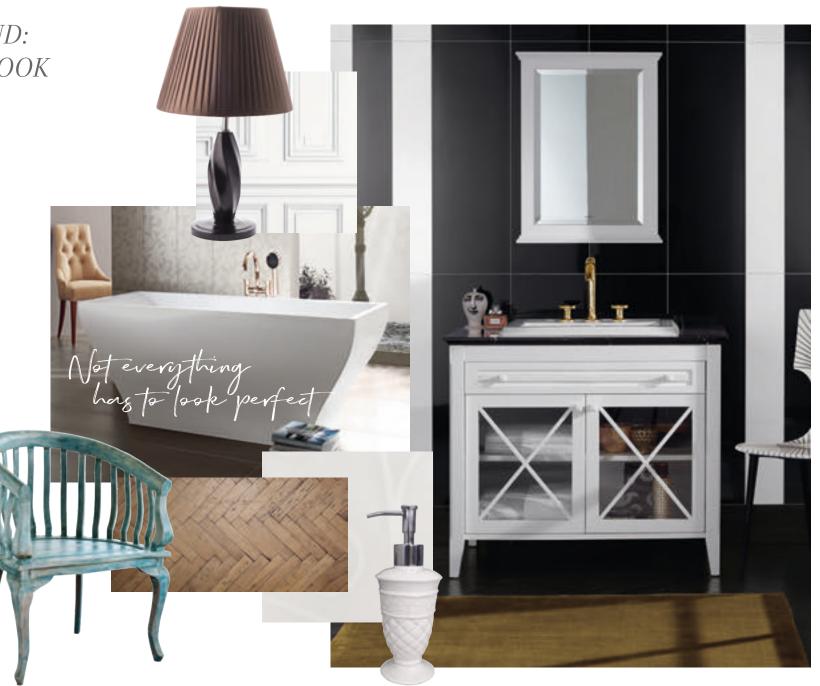

gesahansen.com

RAISE THE CURTAIN FOR GLITZ AND GLAMOUR

Stefan Nilsson TREND SCOUT

"Classic marble, luxurious forms, velvet and brocade in gold or silver - a glamorous lifestyle that's not afraid to flaunt its riches."

.....

luxurious detailing boosts the glarnour factor

More on this look:
ANTHEUS page 22
FINION page 44
VENTICELLO page 76