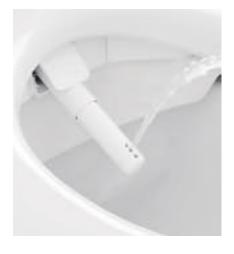

#### REVOLUTIONARY DESIGN

Surprisingly sleek: for the first time ever, the entire technology is integrated in the ceramic rather than the seat. So the design of the lid is absolutely flat which means that the shower toilet is not instantly recognisable as such.

Easier than ever: whether with the easy-to-use remote control or with a smartphone app, operating the new shower toilet is extremely convenient and practically self-explanatory.

#### REVITALISING SHOWER JET

Especially gentle: the innovative HarmonicWave shower jet moves gently back and forward in a lateral wave movement to ensure very thorough and revitalising cleansing.

The new design standard