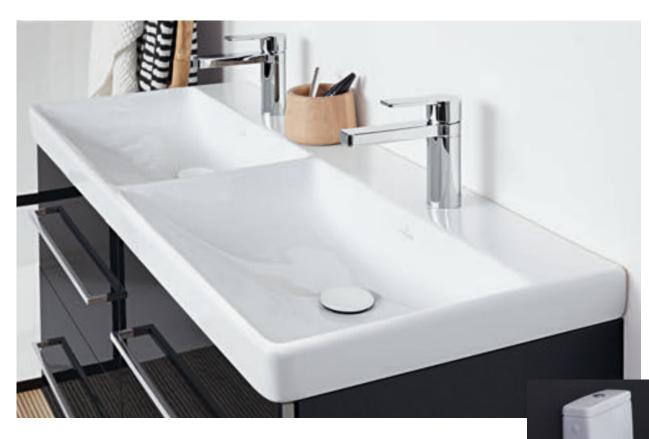

#### **AVENTO** furniture finishes

B4 Crystal White

VJ Nordic Oak

PN Elm Impresso

sso VH Arizona Oak

B1 Crystal Grey

B3 Crystal Black

REFRESHING VARIETY
The 120 cm wide double washbasin for shared moments in the bathroom.

Fresh design, amazingly practical and excellent value for money. Avento has everything that a modern bathroom requires: and much more! In addition to a perfect look, the Villeroy & Boch bathroom collection sports some very practical features — from the trendy furniture programme to the rimless DirectFlush toilet for optimum hygiene. And all this in various different sizes to cater for smaller bathrooms or guest bathrooms, too. Avento is ideal for those who want to show off their bathrooms to best advantage.

### AN ELEGANT APPEARANCE

Optional, infinitely variable LED lighting adds a definitive touch of refinement to the aluminium finger pull on the vanity unit and the bathroom setting as a whole.