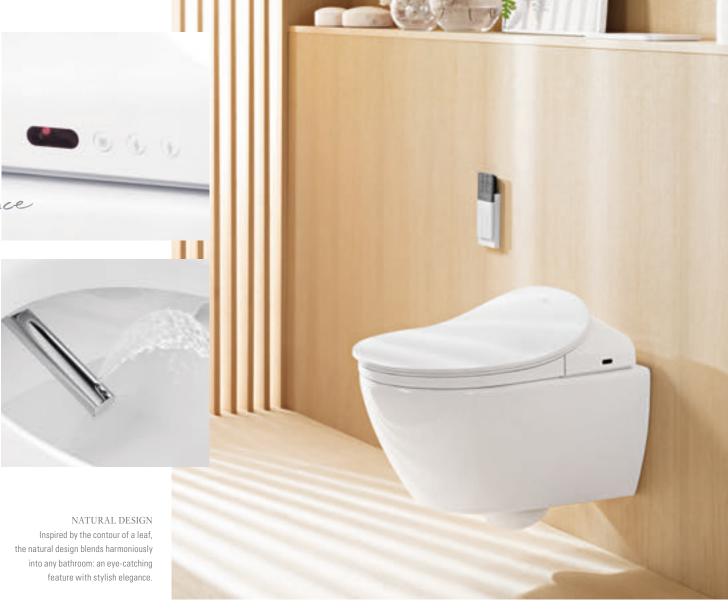

A FREE-STANDING FEATURE Precise edges and delicate side walls make the Quaryl® bath a spectacular design feature in the bathroom.

What better place to impressively showcase your personal style than in your own bathroom? Finion's puristic filigree design gives you the freedom to express your personality. Its sophisticated outlines create a luxurious and relaxing atmosphere, evoking a high quality of life. With premium materials such as TitanCeram ceramic, versatile furniture lending itself to a wide range of combinations and clever features, this unique collection sets new standards for aesthetics and wellbeing. Experience Finion — and achieve your aspirations.

villeroyboch.com/finion

Patrick Frey
PRODUCT DESIGNER

"Commensurate lighting creates a special atmosphere in the bathroom."

.....

PERFECT CONNECTION
A wireless charging station on the side cabinet or shelf ensures that your smartphone is always ready to use.

### ATMOSPHERIC HIGHLIGHT

The Emotion feature allows the illuminated LED border to be continuously dimmed from warm white to cool white to set the scene and bathe the bathroom in light. On request, the mirror is available with an anti-fogging function and integrated Bluetooth® sound system.

### A UNIQUE STYLE STATEMENT

An optional illuminated strip around the base of the bath makes it appear to float on a pedestal of light.

DELICATE APPEARANCE
The delicate ceramics are impressive
from every angle. Extremely thin
and yet exceptionally strong edges
and walls lend the washbasins a
sense of minimalist elegance.

Both functional and attractive

DESIG AWAR 2017

MINIMALIST DESIGN
The elegant DirectFlush toilet and bidet
reflect the collection's precise aesthetics.
The award-winning design blends
harmoniously into the bathroom while
being extremely practical.