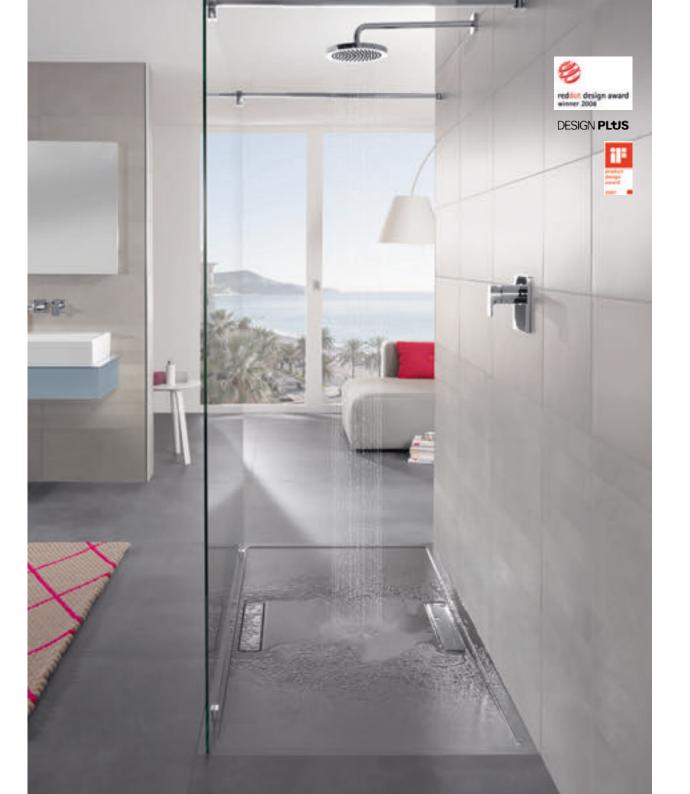

THE CHOICE IS YOURS
Whichever size, colour and form you're

looking for, Villeroy & Boch has just the shower tray to suit your needs.

Enjoy even greater design freedom

Enjoy a completely new showering experience with the high-quality shower trays from Villeroy & Boch. Be wowed by the timelessly modern designs in various sizes, forms and colours and discover the wide selection of options for you to express your personal style in the showering area. Whether made of ceramic, Quaryl® or acrylic, all our flush-fitting shower trays have a non-slip finish and offer impressive hygiene. Discover a shower tray to suit your bathroom now.

#### **SHOWER TRAY COLOURS**

01 White Alpin

TP Taupe

W9 Ardoise

reddot award 2016 winner

Subway Infinity makes it really easy to opt for a shower tray from Villeroy & Boch. Its clear, rimless design slots harmoniously into modern bathrooms and also matches your style in colour terms. The ceramic shower tray always looks its best thanks to the scratch-proof surface. Outlets in various colours complete the contemporary design. Ultimately, with three different installation variants and 43 standard sizes plus special sizes that can be cut to fit your room to the very millimetre, Subway Infinity quite simply fits into any bathroom.

# Beautiful design is simply a part of feeling good. The flush-fitting

convenient entry. The flush-fitting outlet and modern matt colours round off the elegant appearance. Squaro Infinity - award-winning

1S Anthracite

Stylish design for timelessly modern bathrooms: the flat Quaryl® shower tray fits perfectly into the floor and its low installation height makes it perfect for renovations. Coordinated with the latest trends and different tile ranges from Villeroy & Boch, the coloured models can be chosen to create a uniform look — for harmonious bathroom design in a class of its own. Special feature: with two outlets, Squaro Superflat offers high drainage performance and thus better protection against flooding, which is ideal if you want to use an extra-large showerhead.

villeroyboch.com/squaro

The Architectura MetalRim shower trays are ultra-flat, rimless and made of premium acrylic. This generation of shower trays features the first use of the MetalRim technology developed by Villeroy & Boch: the steel reinforcement integrated into the rim area provides maximum material stability. Discover minimalist design and great variety with 31 models in two rim heights and enjoy greater design freedom and excellent value for money.