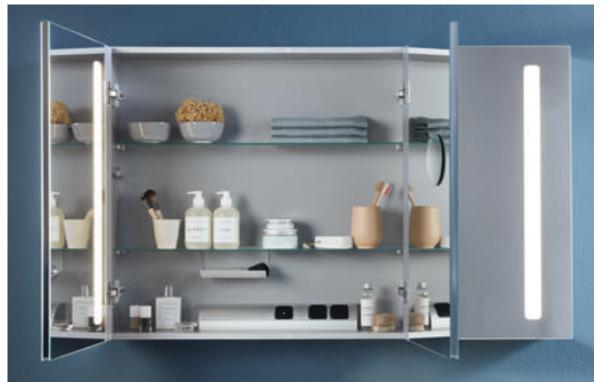

#### EVERYTHING IN SIGHT

The elegant mirrors and mirror cabinets boast restrained aesthetic appeal and smart features, from integrated LED lighting to an optional sound system.

DESIGN AND FUNCTION
In classic White Alpin or as the fascinating
Black Edition, the special comfort offered
by the ViClean-I 100 shower toilets only
becomes apparent on closer inspection.

#### STYLISH DESIGN ELEMENTS

The spacious mirror cabinets don't just look good on the outside. A flexible amount of space and extensive range of features allow you to create an interior that is sure to impress.

MY VIEW 14

MORE TO SEE 14

They've got the look!

Practical, attractive and a real eye-catcher in the bathroom: discover the mirrors and mirror cabinets from Villeroy & Boch. They are available in all kinds of designs and sizes. Really special: the integrated energy-saving LED lighting with dimmer settings and freely adjustable light colour can be adjusted at any time to suit your requirements – from bright and natural to warm and cosy. And take a look at the More To See 14 mirror with its optional sound system and the clever new My View-In mirror which is set in the wall.