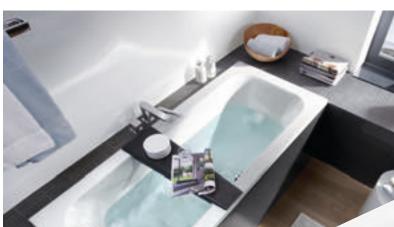

VENTICELLO 93

RELAX IN MORE STYLE

From dynamic through to minimalist, from natural through to elegant – here you will find the perfect bath for perfect relaxation.

For many people, a leisurely soak in warm water is the ultimate in relaxation. What better way to leave the stress and strain of a hectic day behind than in a soothing tub. The best place to enjoy these moments is in a Villeroy & Boch bath. Whether made of high quality Quaryl® or acrylic – pamper your senses with elegant design and comfortable features and transform your bathroom into your very own personal feel-good oasis.