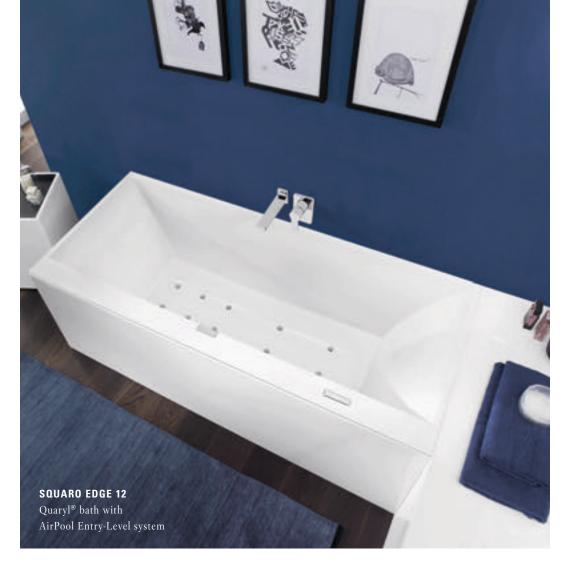

lease tight muscles.



# HYDROPOOL ENTRY-LEVEL

#### Relaxation for your back

With the HydroPool Entry-Level, you can give your back a treat whenever you want — and at good value for money. The ergonomically arranged jets massage the upper and lower back, as well as the shoulders, ensuring a feeling of complete relaxation.



## COMBIPOOL ENTRY-LEVEL

#### Moments of enjoyment in your own bathroom

The CombiPool combines all the advantages of the AirPool and the HydroPool in a premium system for a full body massage. The CombiPool Entry-Level offers an indulgent, relaxing massage thanks to dynamic air jets from the base of the bath and a powerful water-air massage for the back. A unique pleasure that, thanks to the stylish design of the jets, also leaves a lasting impression on the eye.



#### Efficient massage effect and atmospheric lighting

The standard equipment in our Entry-Level whirlpool systems includes intermittent massage and LED underwater lighting. The pleasant sensory stimulation ensures long-lasting massage enjoyment and an intense bathing experience and the energy-saving lighting in clear, white light creates a pleasant, feel-good atmosphere.



Underwater lighting 2 white LED-lamps

#### Silent wellness pleasure and colourful light

All the Comfort pool variants and the CombiPool Active meet sound-insulation requirements in compliance with DIN 4109 as tested at the Fraunhofer Institute and, thanks to Whisper technology, are amongst the quietest on the market. Ideal for switching off and relaxing after a loud and hectic working day. The individually control