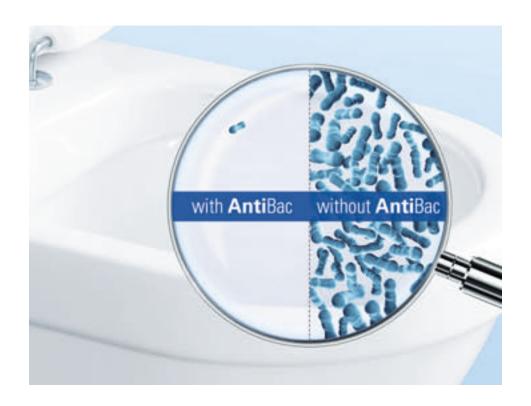

#### Lasting protection against bacteria

AntiBac is an innovative hygiene solution for the bathroom, which significantly reduces the risk of bacteria being transmitted. The new glaze contains silver ions and has been proven to reduce the growth of bacteria on ceramic surfaces and toilet seats by more than 99.9 %. In combination with CeramicPlus and the rimless DirectFlush toilets, AntiBac ensures maximum cleanliness and hygiene – for the entire product lifetime!