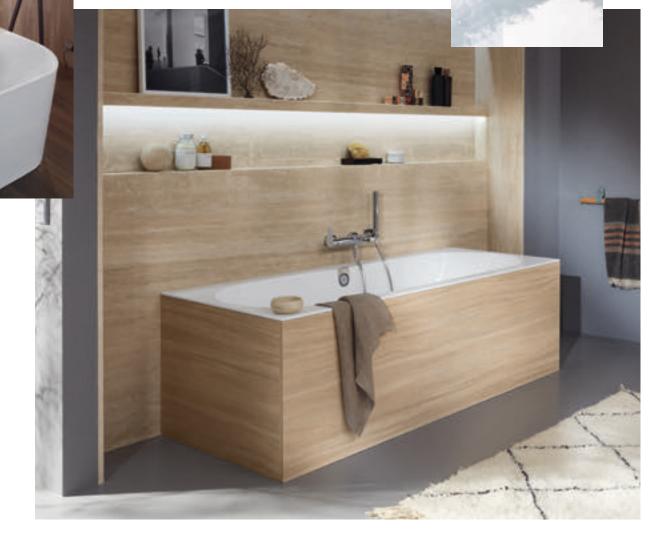

VENTICELLO 93

RELAX IN MORE STYLE

From dynamic through to minimalist, from natural through to elegant – here you will find the perfect bath for perfect relaxation.

For many people, a leisurely soak in warm water is the ultimate in relaxation. What better way to leave the stress and strain of a hectic day behind than in a soothing tub. The best place to enjoy these moments is in a Villeroy & Boch bath. Whether made of high quality Quaryl® or acrylic – pamper your senses with elegant design and comfortable features and transform your bathroom into your very own personal feel-good oasis.

Perfect design staged in colour

Bring a splash of colour to your bathroom with the free-standing baths from Villeroy & Boch. Choose from more than 200 different panel colours, some of which were also created by designer Gesa Hansen, and make the most of a range of new opportunities to make your individual mark in the bathroom. Discover your very own design highlight from the following collections: Antheus, Aveo New Generation, Collaro, Finion, La Belle, La Belle Excellence, Loop & Friends, Oberon 2.0, Squaro Edge 12, Squaro Excellence and Theano.