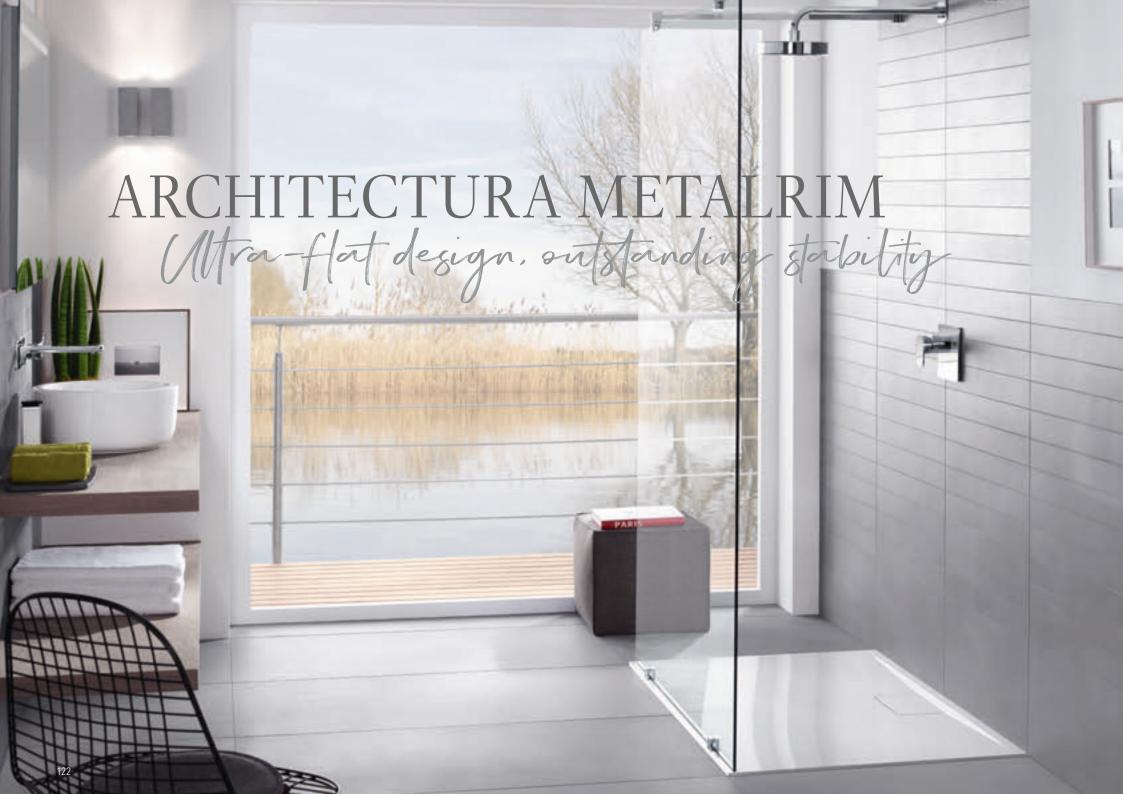

villeroyboch.com/squaro

The Architectura MetalRim shower trays are ultra-flat, rimless and made of premium acrylic. This generation of shower trays features the first use of the MetalRim technology developed by Villeroy & Boch: the steel reinforcement integrated into the rim area provides maximum material stability. Discover minimalist design and great variety with 31 models in two rim heights and enjoy greater design freedom and excellent value for money.

## 62 models and 3 installation variants

#### **SHOWER TRAY COLOURS \***

01 White Alpin

3S Grey

1S Anthracite

villeroyboch.com/architectura\_metalrim

<sup>\*</sup> Selected models also available in matt colours.