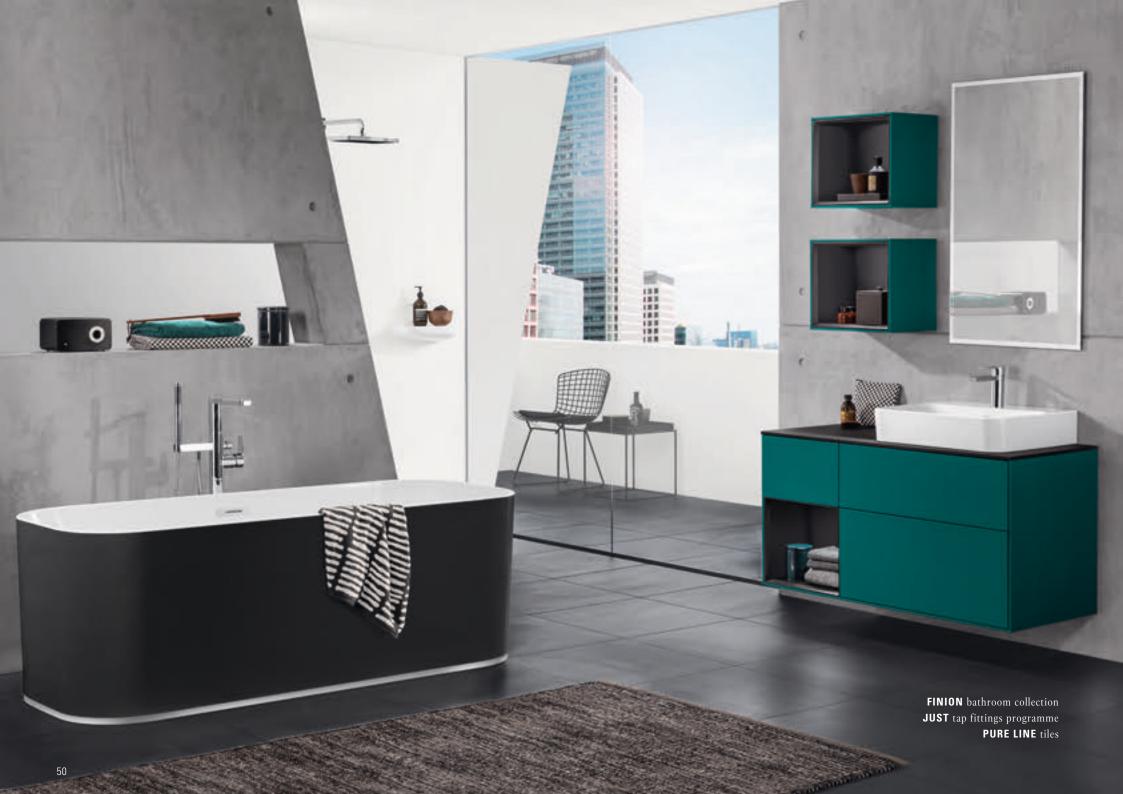

A FREE-STANDING FEATURE Precise edges and delicate side walls make the Quaryl® bath a spectacular design feature in the bathroom.

What better place to impressively showcase your personal style than in your own bathroom? Finion's puristic filigree design gives you the freedom to express your personality. Its sophisticated outlines create a luxurious and relaxing atmosphere, evoking a high quality of life. With premium materials such as TitanCeram ceramic, versatile furniture lending itself to a wide range of combinations and clever features, this unique collection sets new standards for aesthetics and wellbeing. Experience Finion — and achieve your aspirations.

villeroyboch.com/finion

Patrick Frey
PRODUCT DESIGNER

"Commensurate lighting creates a special atmosphere in the bathroom."

.....

PERFECT CONNECTION
A wireless charging station on the side cabinet or shelf ensures that your smartphone is always ready to use.

### ATMOSPHERIC HIGHLIGHT

The Emotion feature allows the illuminated LED border to be continuously dimmed from warm white to cool white to set the scene and bathe the bathroom in light. On request, the mirror is available with an anti-fogging function and integrated Bluetooth® sound system.

### A UNIQUE STYLE STATEMENT

An optional illuminated strip around the base of the bath makes it appear to float on a pedestal of light.

DELICATE APPEARANCE
The delicate ceramics are impressive
from every angle. Extremely thin
and yet exceptionally strong edges
and walls lend the washbasins a
sense of minimalist elegance.

Both functional and attractive

DESIG AWAR 2017

MINIMALIST DESIGN
The elegant DirectFlush toilet and bidet
reflect the collection's precise aesthetics.
The award-winning design blends
harmoniously into the bathroom while
being extremely practical.

### **FINION** furniture finishes

### FINION metallic colours for bath skirting trim

The Finion bath is available as Colour on Demand in more than 200 colours, see page 96.

<sup>\*</sup>Colour available only for the inner boxes.