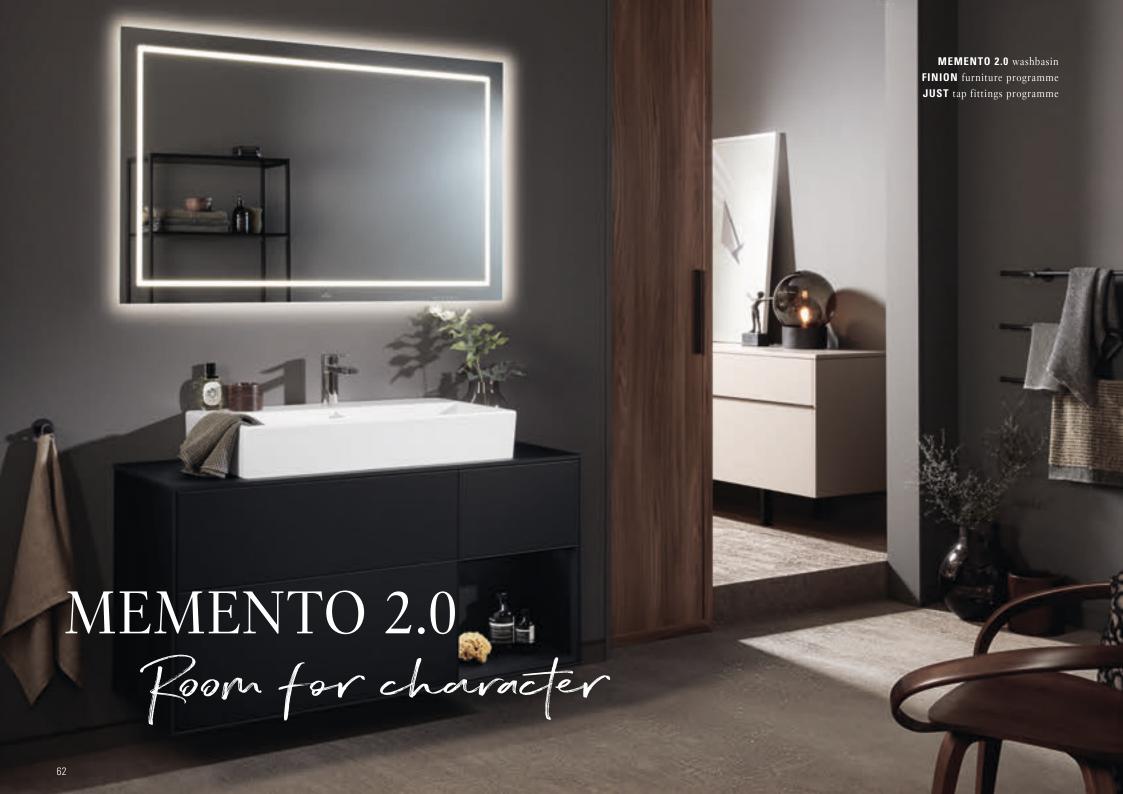

......

STRIKINGLY MINIMALIST Aesthetic minimalism: the slimline washbasins make an exclusive and modern statement.

Enjoy the purist lightness of Memento 2.0. Minimalist and distinctive. The modern premium bathroom collection is made from our high-quality ceramic TitanCeram. Precise contours and thin walls lend a particularly intricate appearance to Memento's unmistakeable look. Consummate style – a bathroom that creates room for character(s).

Apowerful look

### TRENDY MATT LOOK

The TitanGlaze matt colours Stone White, Ebony and Graphite and the Concrete look bring the characteristic design to life in unique fashion.

PURISTIC APPEAL

The rectangular toilet and the bidet take up the striking lines of the washbasins as purist design objects in their own right.