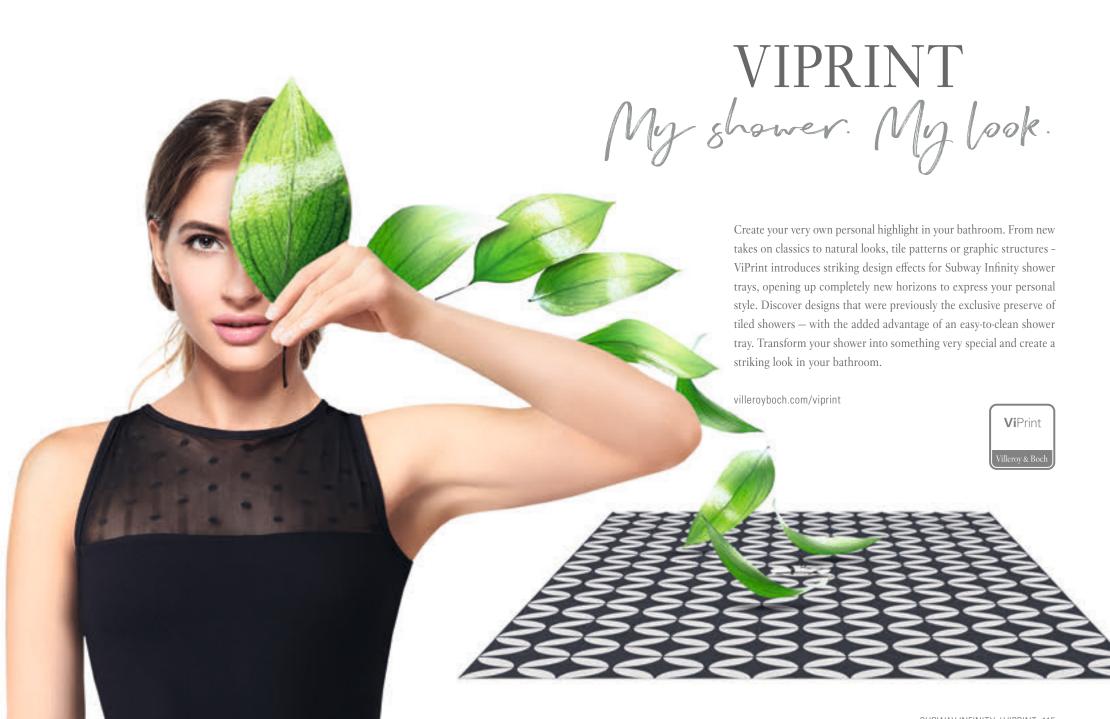

THE CHOICE IS YOURS
Whichever size, colour and form you're

looking for, Villeroy & Boch has just the shower tray to suit your needs.

Enjoy even greater design freedom

Enjoy a completely new showering experience with the high-quality shower trays from Villeroy & Boch. Be wowed by the timelessly modern designs in various sizes, forms and colours and discover the wide selection of options for you to express your personal style in the showering area. Whether made of ceramic, Quaryl® or acrylic, all our flush-fitting shower trays have a non-slip finish and offer impressive hygiene. Discover a shower tray to suit your bathroom now.

# SUBWAY INFINITY

Adapts and Fits in

#### **SHOWER TRAY COLOURS**

01 White Alpin

TP Taupe

W9 Ardoise

reddot award 2016 winner

Subway Infinity makes it really easy to opt for a shower tray from Villeroy & Boch. Its clear, rimless design slots harmoniously into modern bathrooms and also matches your style in colour terms. The ceramic shower tray always looks its best thanks to the scratch-proof surface. Outlets in various colours complete the contemporary design. Ultimately, with three different installation variants and 43 standard sizes plus special sizes that can be cut to fit your room to the very millimetre, Subway Infinity quite simply fits into any bathroom.

villeroyboch.com/subwayinfinity

CO Townhouse

C1 Abbey Grey

C2 Abbey Blue

C3 Palazzo

C6 Drift Woo

C7 Highland Stone

C8 Nordic Creek