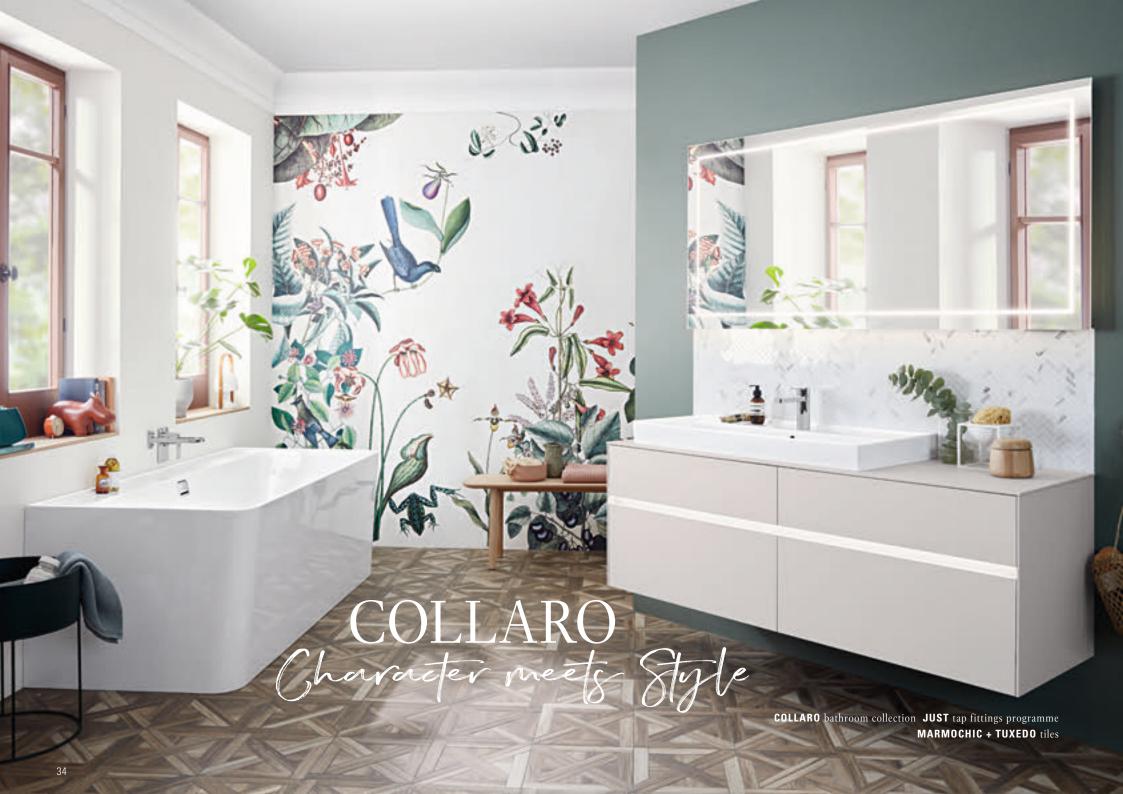

The offset designer edge is characteristic for Collaro.
This delicate design element defines the unique look of the washbasin and bath and acts as a splashguard and protective rim.

There's more to modern design than simply looking good. Collaro

creates a timelessly beautiful living space that evokes a sensation of pure well-being. Setting a delicate yet very cosy tone. The eye-catching designer edge is offset and defines the unique look of the collection. Discover a bathroom that combines characteristic shapes, high-quality

# Character meets style

#### ENCHANTING COLLARO

The delicately crafted designer edge — a Collaro hallmark - lends the surface-mounted washbasin and handwashbasin in high-quality TitanCeram a distinctive look and assures the guest bathroom an eminently stylish appearance.

Collaro's lightweight appearance comes into its own in the guest bathroom. The fine lines of the space-saving and practical washbasins and furniture conjure up a spacious, homely atmosphere in small rooms. Stylishly restrained with a very modern air. For a guest bathroom full of character in which everyone will feel at home.