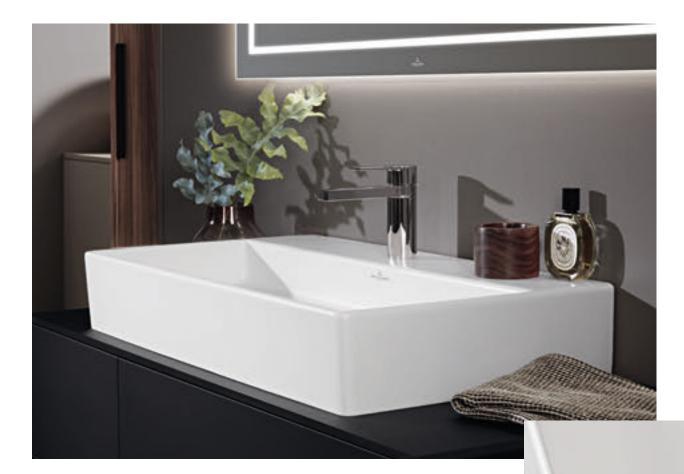

......

STRIKINGLY MINIMALIST Aesthetic minimalism: the slimline washbasins make an exclusive and modern statement.

Enjoy the purist lightness of Memento 2.0. Minimalist and distinctive. The modern premium bathroom collection is made from our high-quality ceramic TitanCeram. Precise contours and thin walls lend a particularly intricate appearance to Memento's unmistakeable look. Consummate style – a bathroom that creates room for character(s).