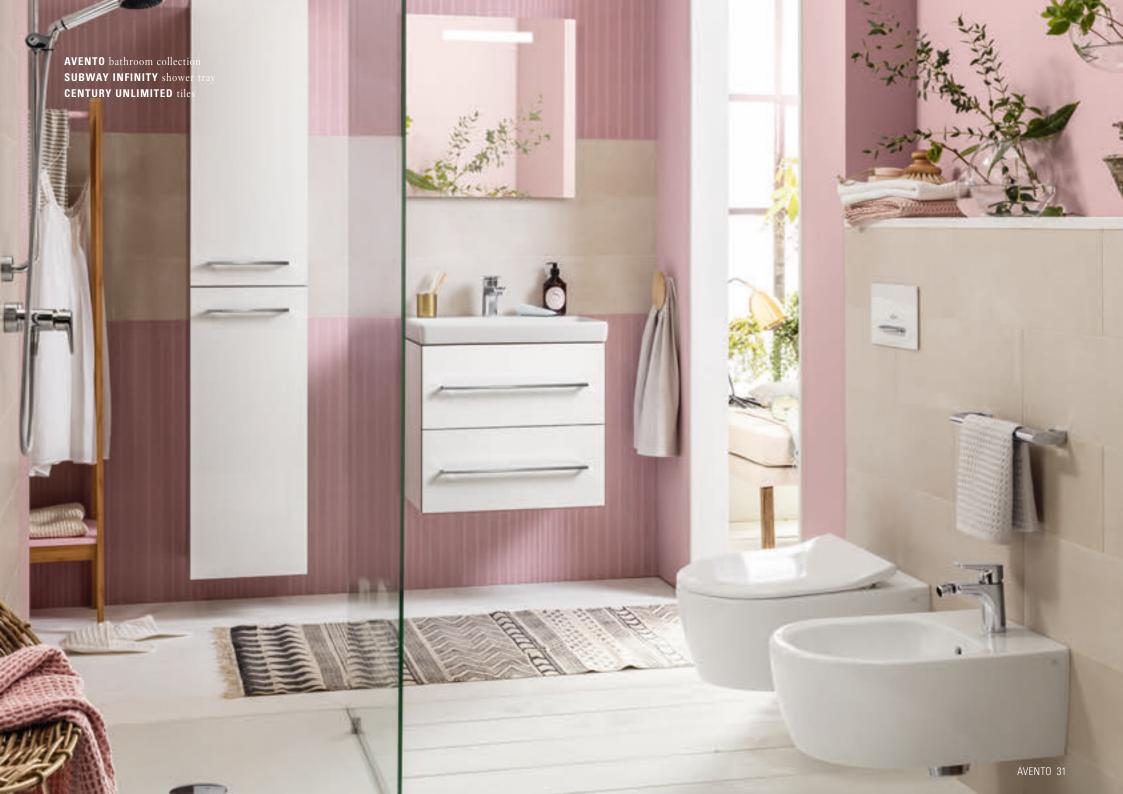

#### **AVENTO** furniture finishes

B4 Crystal White

VJ Nordic Oak

PN Elm Impresso

sso VH Arizona Oak

B1 Crystal Grey

B3 Crystal Black

REFRESHING VARIETY
The 120 cm wide double washbasin for shared moments in the bathroom.

Fresh design, amazingly practical and excellent value for money. Avento has everything that a modern bathroom requires: and much more! In addition to a perfect look, the Villeroy & Boch bathroom collection sports some very practical features — from the trendy furniture programme to the rimless DirectFlush toilet for optimum hygiene. And all this in various different sizes to cater for smaller bathrooms or guest bathrooms, too. Avento is ideal for those who want to show off their bathrooms to best advantage.