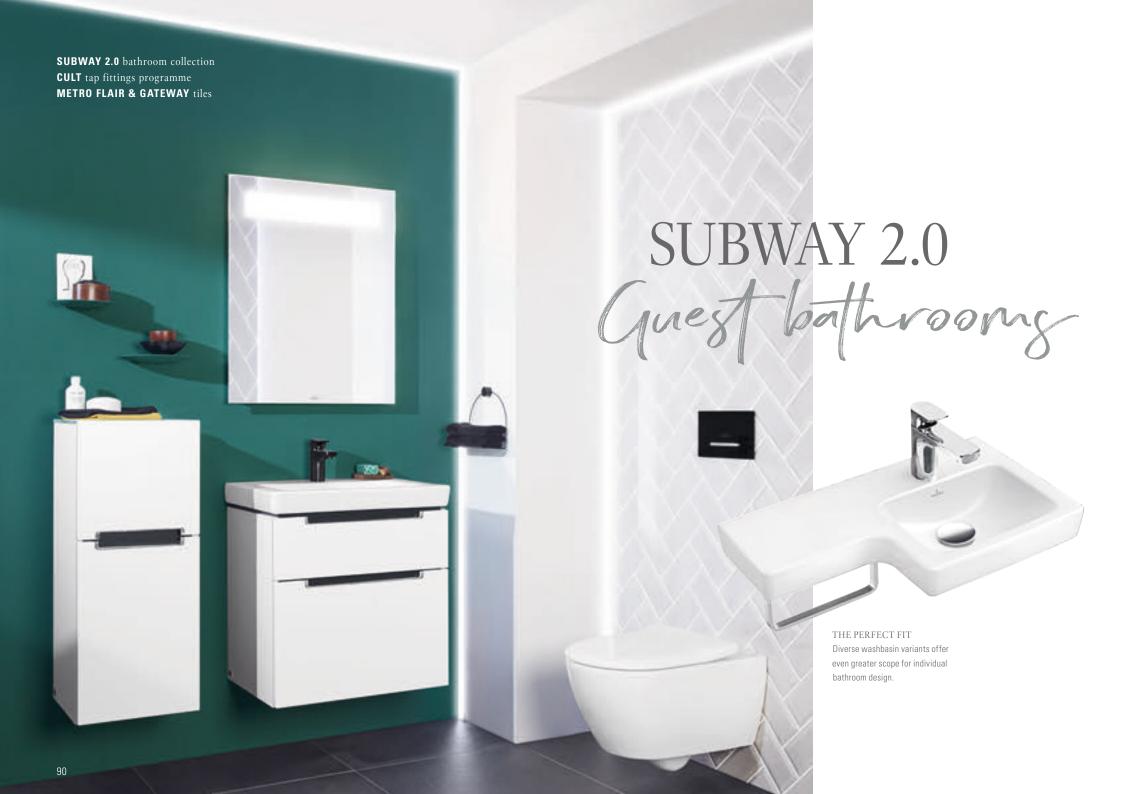

Single people become couples and couples become parents – life never stands still. So it's wonderful to have different ways to adapt to every situation that life throws at us. Subway 2.0 offers diverse combination possibilities for individual bathroom furnishings. The extensive range, with washbasins in numerous dimensions to choose from, suits rooms of any size: meaning that even smaller rooms can be used to optimum effect. Particularly practical: the furniture with plenty of storage space and the rimless DirectFlush toilets with integrated ViFresh solution for optimum hygiene.

villeroyboch.com/subway2.0

Feel-good modern design

\*These tap fittings are only available in selected countries.

## Convenient. practical and attractive

# THE PERFECT SET-UP Elegant furniture offers practical storage space to ensure that the guest bathroom always looks tidy and spacious.

Awesome: washbasing in five sizes

The Subway 2.0 guest bathrooms offer intelligent solutions for even the smallest room. The compact dimensions of the ceramics and furniture, plus practical accessories, such as the towel holder, ensure maximum comfort, even when space is at a premium. The space-saving furniture provides a new design freedom that will make a lasting impression on your guests.