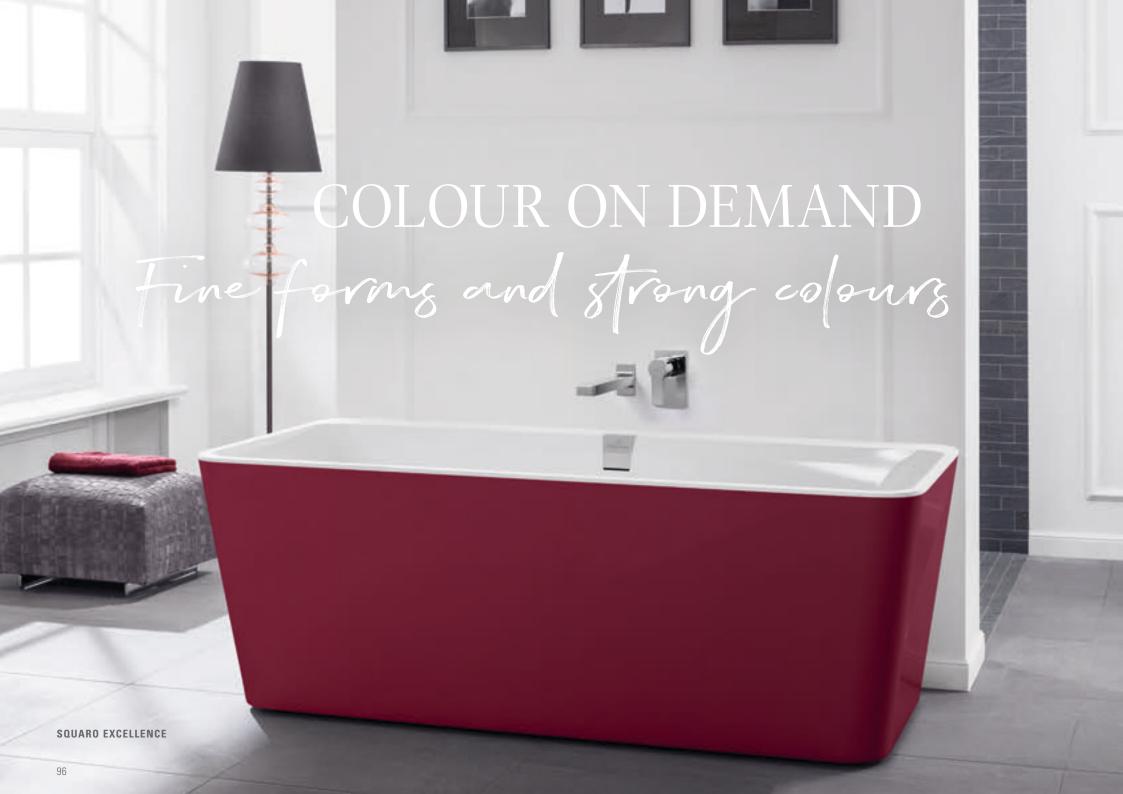

Perfect design staged in colour

Bring a splash of colour to your bathroom with the free-standing baths from Villeroy & Boch. Choose from more than 200 different panel colours, some of which were also created by designer Gesa Hansen, and make the most of a range of new opportunities to make your individual mark in the bathroom. Discover your very own design highlight from the following collections: Antheus, Aveo New Generation, Collaro, Finion, La Belle, La Belle Excellence, Loop & Friends, Oberon 2.0, Squaro Edge 12, Squaro Excellence and Theano.

villeroyboch.com/colour

OBERON 2.0 The evolution of perfect design

The Squaro Edge 12 bath is also

available as Colour on Demand in more than 200 colours. See page 96.

Squaro Edge 12 combines bathing comfort and discerning requirements to produce consummate aesthetics. The unique Quaryl® bath has impressively clear lines and a sophisticated look. The highlight is the narrow edge – just 12 mm wide – which also sets the standard in terms of stylish design. Whether free-standing in the room or built-in: with its incomparable sense of lightness, this bath is an inviting place to relax and while away the time.