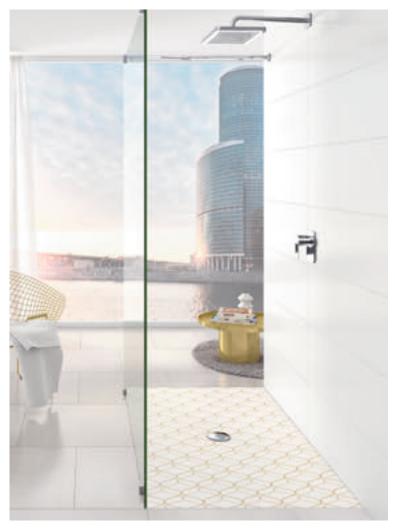

THE CHOICE IS YOURS
Whichever size, colour and form you're

looking for, Villeroy & Boch has just the shower tray to suit your needs.

Enjoy even greater design freedom

Enjoy a completely new showering experience with the high-quality shower trays from Villeroy & Boch. Be wowed by the timelessly modern designs in various sizes, forms and colours and discover the wide selection of options for you to express your personal style in the showering area. Whether made of ceramic, Quaryl® or acrylic, all our flush-fitting shower trays have a non-slip finish and offer impressive hygiene. Discover a shower tray to suit your bathroom now.

#### **SHOWER TRAY COLOURS**

01 White Alpin

TP Taupe

W9 Ardoise

reddot award 2016 winner

Subway Infinity makes it really easy to opt for a shower tray from Villeroy & Boch. Its clear, rimless design slots harmoniously into modern bathrooms and also matches your style in colour terms. The ceramic shower tray always looks its best thanks to the scratch-proof surface. Outlets in various colours complete the contemporary design. Ultimately, with three different installation variants and 43 standard sizes plus special sizes that can be cut to fit your room to the very millimetre, Subway Infinity quite simply fits into any bathroom.