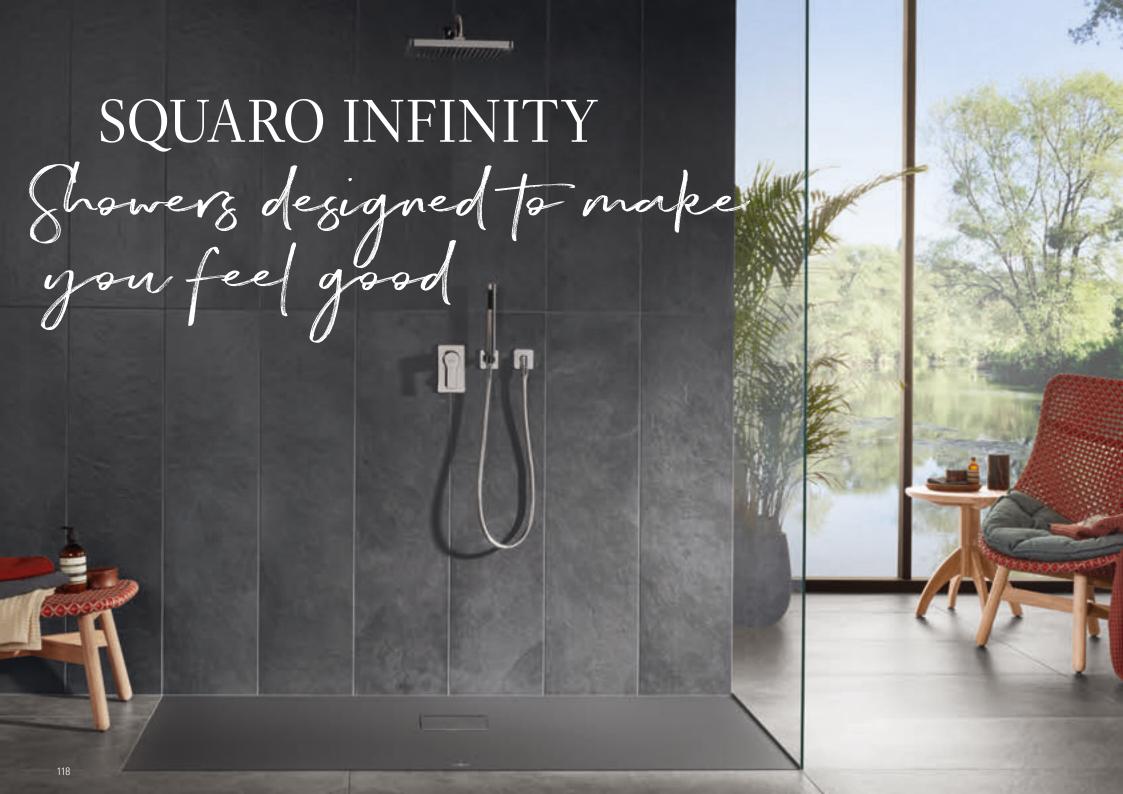

THE CHOICE IS YOURS
Whichever size, colour and form you're

looking for, Villeroy & Boch has just the shower tray to suit your needs.

Enjoy even greater design freedom

Enjoy a completely new showering experience with the high-quality shower trays from Villeroy & Boch. Be wowed by the timelessly modern designs in various sizes, forms and colours and discover the wide selection of options for you to express your personal style in the showering area. Whether made of ceramic, Quaryl® or acrylic, all our flush-fitting shower trays have a non-slip finish and offer impressive hygiene. Discover a shower tray to suit your bathroom now.

# Beautiful design is simply a part of feeling good. The flush-fitting

convenient entry. The flush-fitting outlet and modern matt colours round off the elegant appearance. Squaro Infinity - award-winning

1S Anthracite

Stylish design for timelessly modern bathrooms: the flat Quaryl® shower tray fits perfectly into the floor and its low installation height makes it perfect for renovations. Coordinated with the latest trends and different tile ranges from Villeroy & Boch, the coloured models can be chosen to create a uniform look — for harmonious bathroom design in a class of its own. Special feature: with two outlets, Squaro Superflat offers high drainage performance and thus better protection against flooding, which is ideal if you want to use an extra-large showerhead.