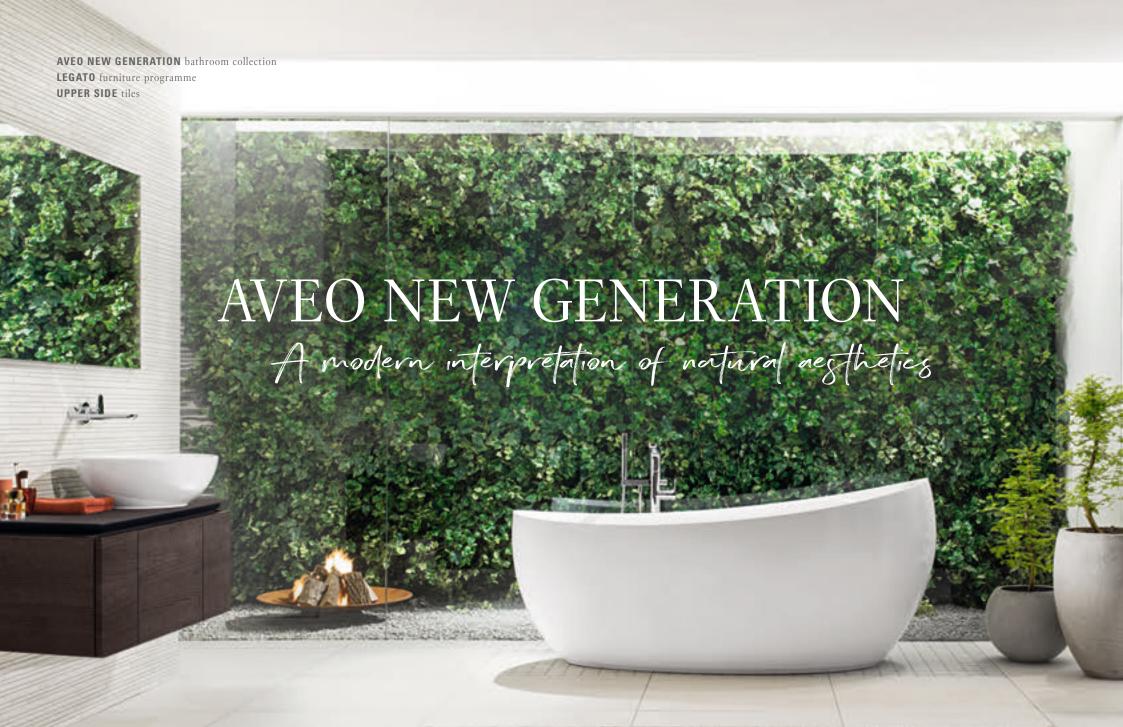

Perfect harmony

Gesa Hansen DESIGNER

"Green plants are an important Feng Shui element in the bathroom"

......

Distinctive forms with contemporary flair: Aveo New Generation, originally designed by Conran & Partners for Villeroy & Boch, offers an impressive, organic design which gives the bathroom a light and natural look. The gentle, oval contours of washbasin, toilet, bidet and free-standing bath radiate calm and comfort and invite the user to lie back and relax.

villeroyboch.com/aveonewgeneration

Gesa Hansen Designer

"A smattering of plants and accessories featuring gentle, round forms contrast a treat with the particularly straight-lined furnishings."

......

DETAILS SET THE TONE