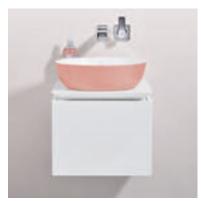

The offset designer edge is characteristic for Collaro.
This delicate design element defines the unique look of the washbasin and bath and acts as a splashguard and protective rim.

There's more to modern design than simply looking good. Collaro

creates a timelessly beautiful living space that evokes a sensation of pure well-being. Setting a delicate yet very cosy tone. The eye-catching designer edge is offset and defines the unique look of the collection. Discover a bathroom that combines characteristic shapes, high-quality