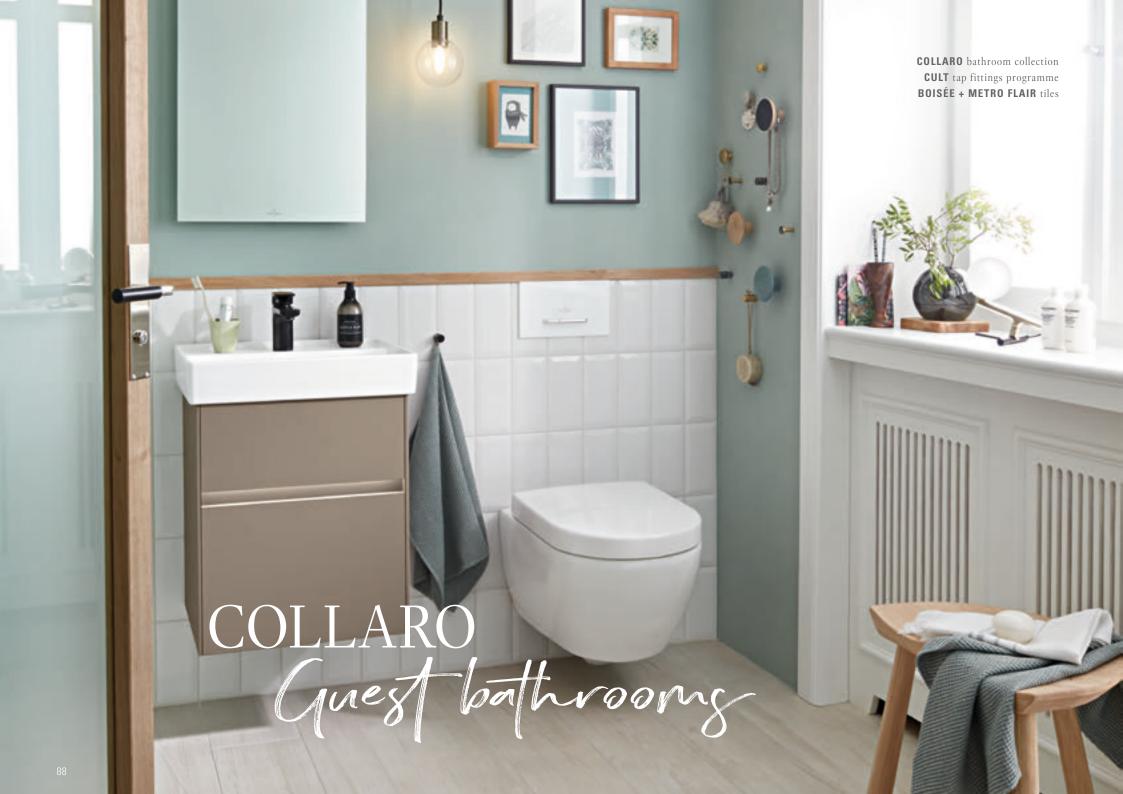

# GUEST BATHROOMS

Small bothrooms with a big impact

Today, guest bathrooms are a fixed part of modern living culture – about half of all private households already have a guest bathroom. With Villeroy & Boch, it is possible to achieve space-saving solutions in just a few square metres. After all, maximum quality, comfort and a cosy atmosphere shouldn't be a matter of size. Our collections offer various ceramic elements, matching tap fittings and bathroom furniture of outstanding quality. Choose from a selection of beautiful designs to best suit your requirements.

#### ENCHANTING COLLARO

The delicately crafted designer edge — a Collaro hallmark - lends the surface-mounted washbasin and handwashbasin in high-quality TitanCeram a distinctive look and assures the guest bathroom an eminently stylish appearance.

Collaro's lightweight appearance comes into its own in the guest bathroom. The fine lines of the space-saving and practical washbasins and furniture conjure up a spacious, homely atmosphere in small rooms. Stylishly restrained with a very modern air. For a guest bathroom full of character in which everyone will feel at home.