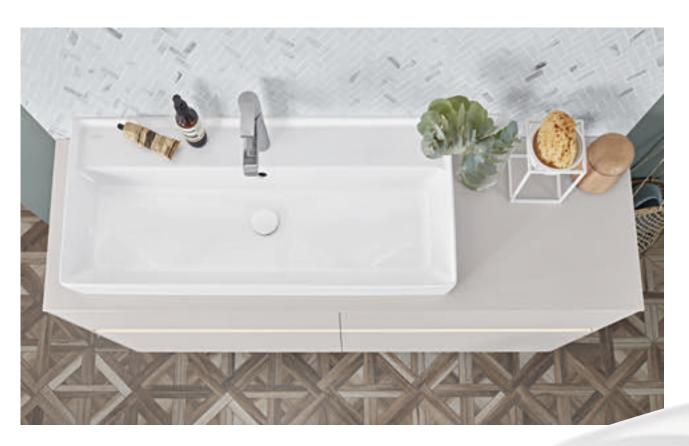

The offset designer edge is characteristic for Collaro.
This delicate design element defines the unique look of the washbasin and bath and acts as a splashguard and protective rim.

There's more to modern design than simply looking good. Collaro

creates a timelessly beautiful living space that evokes a sensation of pure well-being. Setting a delicate yet very cosy tone. The eye-catching designer edge is offset and defines the unique look of the collection. Discover a bathroom that combines characteristic shapes, high-quality

### AN ELEGANT APPEARANCE

Optional, infinitely variable LED lighting adds a definitive touch of refinement to the aluminium finger pull on the vanity unit and the bathroom setting as a whole.

### EVERYTHING SHIPSHAPE

Generous storage space and smart details such as practical full-extension drawers with slip-resistant mats keep everything neat and tidy in the bathroom.