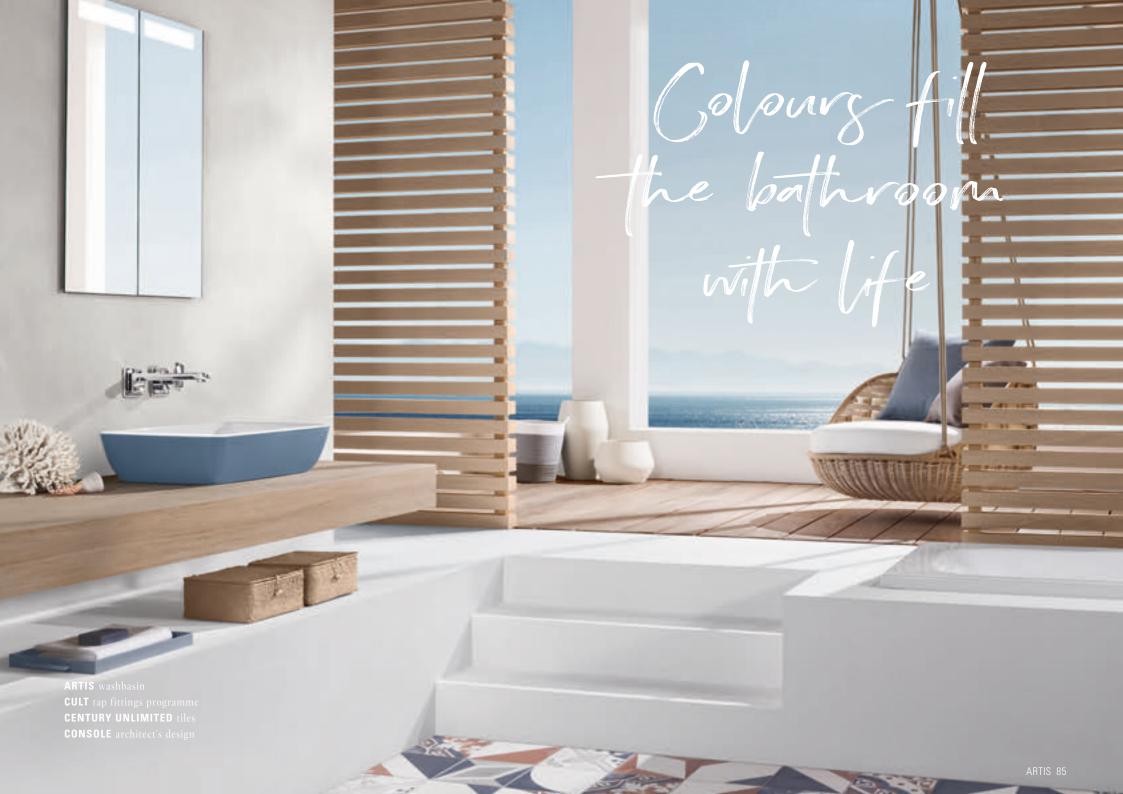

#### DELICATE LIGHTNESS

Thanks to our novel TitanCeram material, it is now possible for the first time to manufacture products with extremely thin walls for incomparable design creations. With Artis, for example, we have created a fine form, just 8 mm thick, that lends the washbasins an especially delicate appearance.

Colours and forms are an expression of personality and a popular way to bring more style to modern interior design. With Artis, the Villeroy & Boch premium edition of the surface-mounted washbasins, we help you express your personal style: choose from 3 shades of white and 15 harmonious colours developed by designer Gesa Hansen and based on the seasonal colours in Paris. Combine your favourite colour with one of four purist, delicate shapes (round, oval, square and rectangular) and use Artis to add your very own personal touch to the bathroom.

Pastel shades create tremendous harmony in the bathroom

Gesa Hansen
DESIGNER

"Yellow is refreshing, while blue and green exude relaxation. Pink is on-trend, and brings a soft, homely atmosphere to the bathroom."