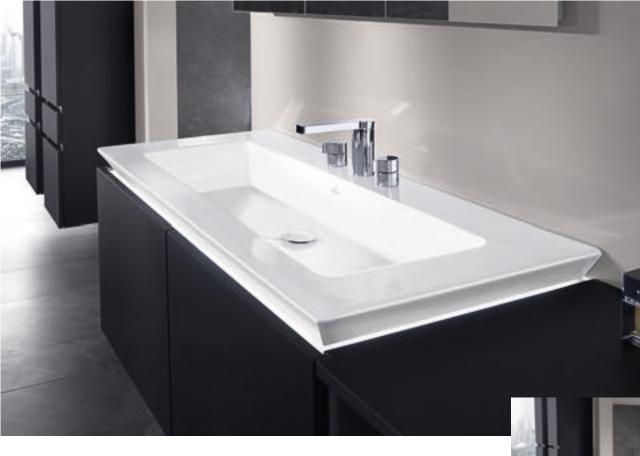

The offset designer edge is characteristic for Collaro.
This delicate design element defines the unique look of the washbasin and bath and acts as a splashguard and protective rim.

There's more to modern design than simply looking good. Collaro

creates a timelessly beautiful living space that evokes a sensation of pure well-being. Setting a delicate yet very cosy tone. The eye-catching designer edge is offset and defines the unique look of the collection. Discover a bathroom that combines characteristic shapes, high-quality

materials and practical features in a beautifully stylish way.

TRENDY BATHROOM DESIGN
Thin walls, precise radii and slim edges. The exquisitely
designed ceramic washbasins in our innovative TitanCeram
add a splendid lightness to the bathroom.
For more on TitanCeram see page 138.

INDIVIDUAL LOOK
From vanity washbasins to surface-mounted variants,
straight-lined or round, the washbasins come in a wealth
of shapes and sizes to cover every bathroom scenario.
Optionally available with our exceptionally attractive
and extremely robust TitanGlaze in matt Stone White.

The splendid lightness of well-being

The vanity washbasins can only be combined with cabinets in the respective corresponding sizes. The surface-mounted washbasins can also be teamed with cabinets from the Collaro and Finion collection.