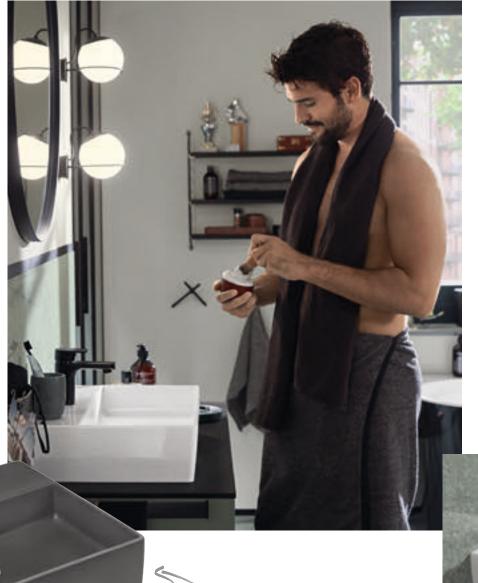

villeroyboch.com/memento

Christian Haas
PRODUCT DESIGNER

"The matt look lends the bathroom a very modern and urbane air. At the same time, it exudes a restrained elegance that allows other colours to shine."

......

STRIKINGLY MINIMALIST Aesthetic minimalism: the slimline washbasins make an exclusive and modern statement.

Enjoy the purist lightness of Memento 2.0. Minimalist and distinctive. The modern premium bathroom collection is made from our high-quality ceramic TitanCeram. Precise contours and thin walls lend a particularly intricate appearance to Memento's unmistakeable look. Consummate style – a bathroom that creates room for character(s).