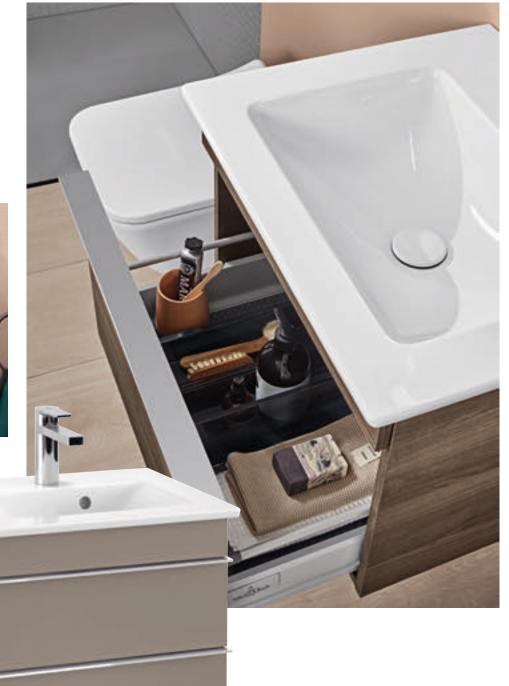

### EVERYTHING SHIPSHAPE

Generous storage space and smart details such as practical full-extension drawers with slip-resistant mats keep everything neat and tidy in the bathroom.

#### **VENTICELLO** furniture handles

CUSTOM-MADE FURNITURE The different furniture finishes and handles can be combined to suit your personal taste. In particular, the exclusive Venticello glass surfaces give the furniture an air of distinctive refinement. The vanity units are optionally available with one or two drawers - and, from a width of 120 cm, even with twice the number of drawers.