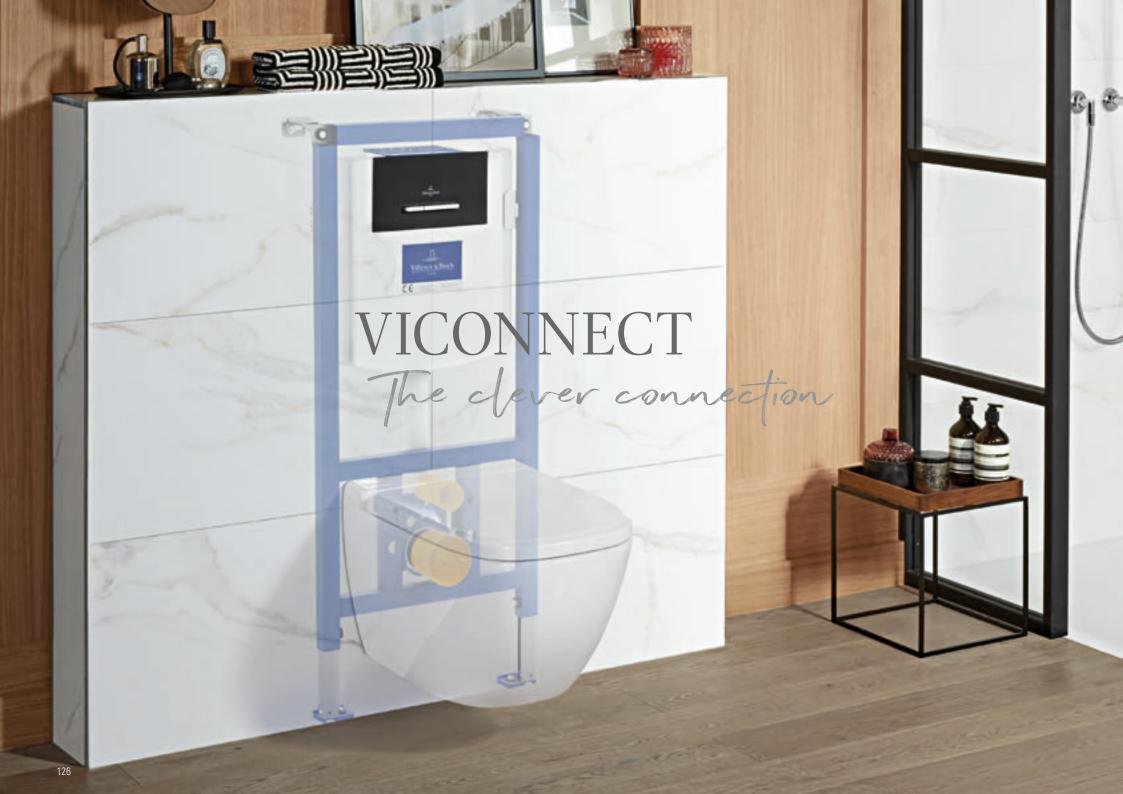

At Villeroy & Boch you'll find everything your need for perfect comfort in a perfect bathroom: attractive tap fittings and practical mirror cabinets, innovative ViClean shower toilets for the ultimate in hygiene and elegant ViConnect flush plates as well as the corresponding frame systems for correct installation. It goes without saying that our special products match our bathroom collections in terms of appearance and function. To make every moment in your new bathroom a true delight.

#### **FLUSH PLATE** (plastic)

E300

White

E200

Chrome Matt

Design: M300/E300

Purist design for an extremely elegant bathroom

ViConnect is the perfect complement for the Villeroy & Boch ceramic collections. The elegant, attractively designed M300/E300 flush plates and the models from the 200 series offer broad scope for individual bathroom design. Available in different colour and material combinations, their puristic design with raised or flush-fitting installation will blend harmoniously into any bathroom. Find out more about the all-round solutions in proven Villeroy & Boch quality. Everything from a single source and "Made in Germany".

Villeroy & Boch

villeroyboch.com/viconnect Design: M200/E200