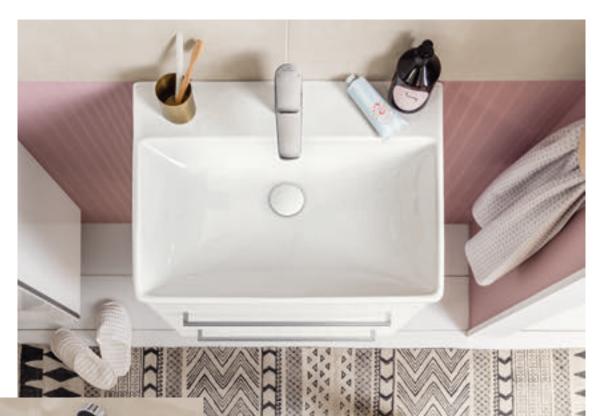

The offset designer edge is characteristic for Collaro.
This delicate design element defines the unique look of the washbasin and bath and acts as a splashguard and protective rim.

There's more to modern design than simply looking good. Collaro

creates a timelessly beautiful living space that evokes a sensation of pure well-being. Setting a delicate yet very cosy tone. The eye-catching designer edge is offset and defines the unique look of the collection. Discover a bathroom that combines characteristic shapes, high-quality

#### ENCHANTING COLLARO

The delicately crafted designer edge — a Collaro hallmark - lends the surface-mounted washbasin and handwashbasin in high-quality TitanCeram a distinctive look and assures the guest bathroom an eminently stylish appearance.

Collaro's lightweight appearance comes into its own in the guest bathroom. The fine lines of the space-saving and practical washbasins and furniture conjure up a spacious, homely atmosphere in small rooms. Stylishly restrained with a very modern air. For a guest bathroom full of character in which everyone will feel at home.