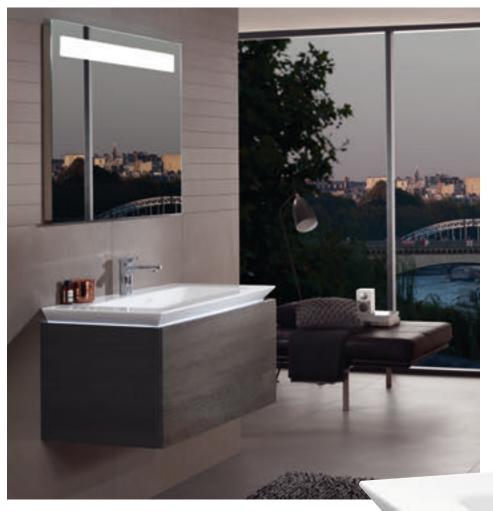

### AN ELEGANT APPEARANCE

Optional, infinitely variable LED lighting adds a definitive touch of refinement to the aluminium finger pull on the vanity unit and the bathroom setting as a whole.

### EVERYTHING SHIPSHAPE

Generous storage space and smart details such as practical full-extension drawers with slip-resistant mats keep everything neat and tidy in the bathroom.

### SLIMLINE

The delicate lines also feature to great effect on the furniture. The sides are only 8 mm thick, lending the bathroom cabinets an exceptionally stylish look. To match these cabinets, we recommend the straight-lined toilets and bidets from the Venticello collection (see page 74).

### AWARD-WINNING DESIGN

Elegant TitanCeram washbasins emphasise the collection's premium calibre. The combination of puristic design and smart technology received both the iF Design Award 2017 and the Red Dot Design Award 2017.