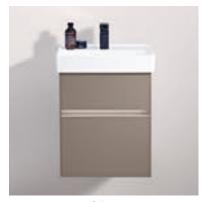

#### ENCHANTING COLLARO

The delicately crafted designer edge — a Collaro hallmark - lends the surface-mounted washbasin and handwashbasin in high-quality TitanCeram a distinctive look and assures the guest bathroom an eminently stylish appearance.

Collaro's lightweight appearance comes into its own in the guest bathroom. The fine lines of the space-saving and practical washbasins and furniture conjure up a spacious, homely atmosphere in small rooms. Stylishly restrained with a very modern air. For a guest bathroom full of character in which everyone will feel at home.