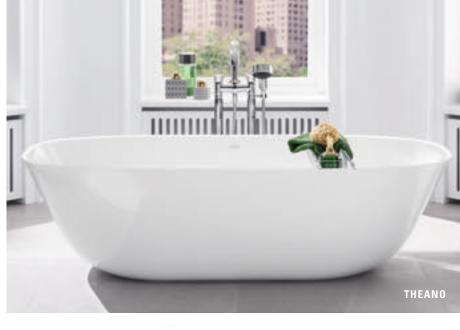

## FURNISH IN STYLE High-quality Quaryl® also enables the characteristic faceted edge to be realised on the rim, too. The Theano bath also includes this element, making it a perfect aesthetic match to the Antheus collection. See page 95.