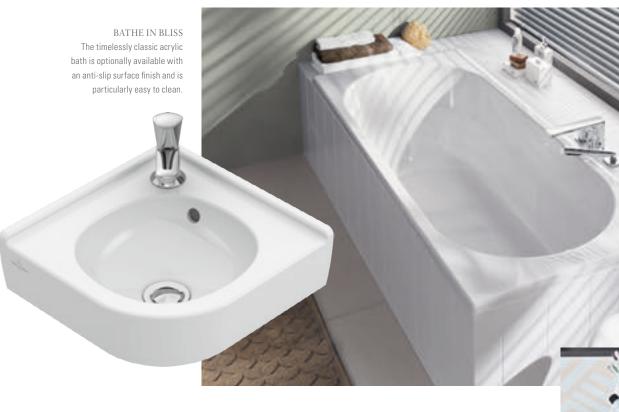

VENTICELLO 93

RELAX IN MORE STYLE

From dynamic through to minimalist, from natural through to elegant – here you will find the perfect bath for perfect relaxation.

For many people, a leisurely soak in warm water is the ultimate in relaxation. What better way to leave the stress and strain of a hectic day behind than in a soothing tub. The best place to enjoy these moments is in a Villeroy & Boch bath. Whether made of high quality Quaryl® or acrylic – pamper your senses with elegant design and comfortable features and transform your bathroom into your very own personal feel-good oasis.