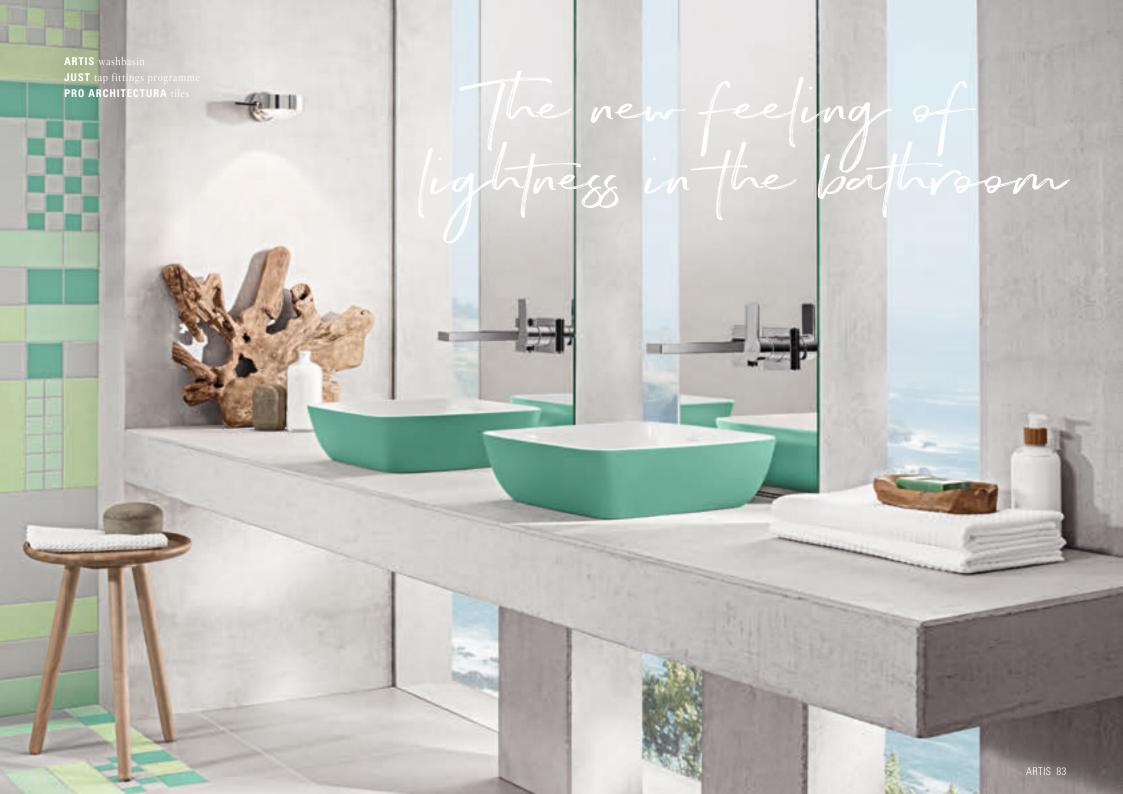

#### DELICATE LIGHTNESS

Thanks to our novel TitanCeram material, it is now possible for the first time to manufacture products with extremely thin walls for incomparable design creations. With Artis, for example, we have created a fine form, just 8 mm thick, that lends the washbasins an especially delicate appearance.

Colours and forms are an expression of personality and a popular way to bring more style to modern interior design. With Artis, the Villeroy & Boch premium edition of the surface-mounted washbasins, we help you express your personal style: choose from 3 shades of white and 15 harmonious colours developed by designer Gesa Hansen and based on the seasonal colours in Paris. Combine your favourite colour with one of four purist, delicate shapes (round, oval, square and rectangular) and use Artis to add your very own personal touch to the bathroom.