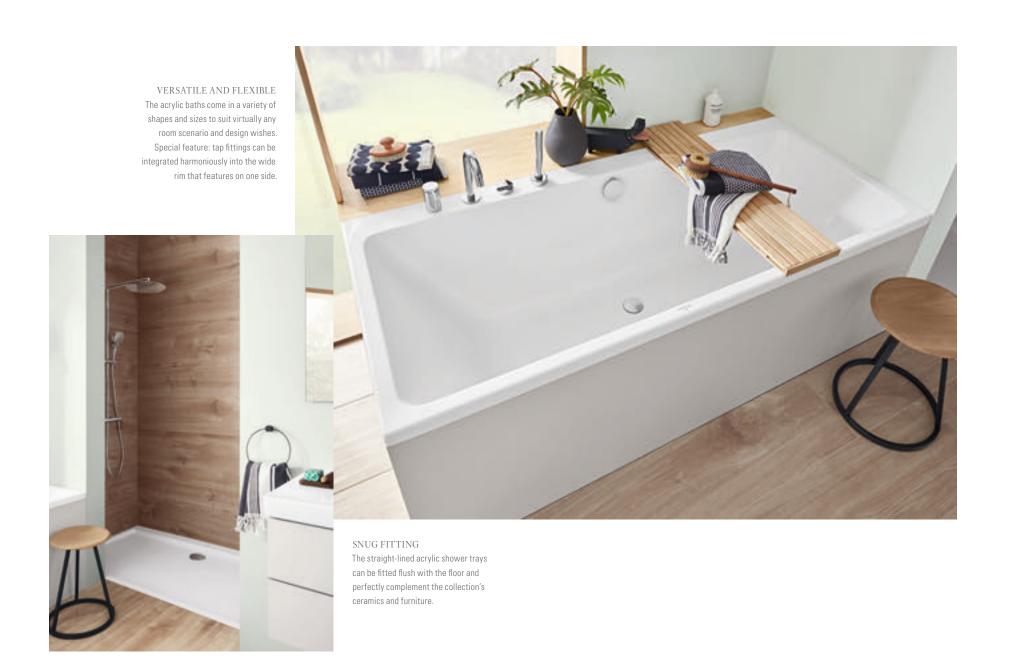

Single people become couples and couples become parents – life never stands still. So it's wonderful to have different ways to adapt to every situation that life throws at us. Subway 2.0 offers diverse combination possibilities for individual bathroom furnishings. The extensive range, with washbasins in numerous dimensions to choose from, suits rooms of any size: meaning that even smaller rooms can be used to optimum effect. Particularly practical: the furniture with plenty of storage space and the rimless DirectFlush toilets with integrated ViFresh solution for optimum hygiene.

villeroyboch.com/subway2.0

Feel-good modern design

\*These tap fittings are only available in selected countries.

THE CHOICE IS YOURS
Whichever size, colour and form you're

looking for, Villeroy & Boch has just the shower tray to suit your needs.

Enjoy even greater design freedom

Enjoy a completely new showering experience with the high-quality shower trays from Villeroy & Boch. Be wowed by the timelessly modern designs in various sizes, forms and colours and discover the wide selection of options for you to express your personal style in the showering area. Whether made of ceramic, Quaryl® or acrylic, all our flush-fitting shower trays have a non-slip finish and offer impressive hygiene. Discover a shower tray to suit your bathroom now.

#### **SHOWER TRAY COLOURS**

01 White Alpin

TP Taupe

W9 Ardoise

reddot award 2016 winner

Subway Infinity makes it really easy to opt for a shower tray from Villeroy & Boch. Its clear, rimless design slots harmoniously into modern bathrooms and also matches your style in colour terms. The ceramic shower tray always looks its best thanks to the scratch-proof surface. Outlets in various colours complete the contemporary design. Ultimately, with three different installation variants and 43 standard sizes plus special sizes that can be cut to fit your room to the very millimetre, Subway Infinity quite simply fits into any bathroom.