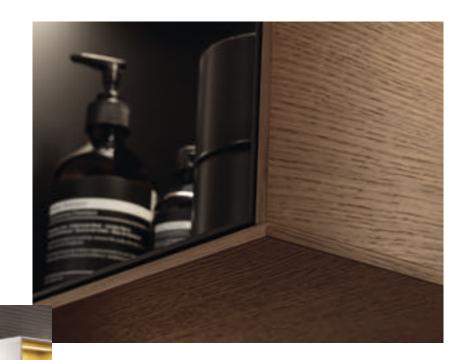

#### **COLLARO**

The straight-lined, slim bodies lend the Collaro furniture a highly modern and delicate character. At the same time, they offer plenty of convenience – thanks to generous storage space and cleverly compartmentalised full-extension drawers. Different surface finishes and colour-matched aluminium finger pulls leave scope for your personal style, while the integrated LED lighting in the grip recess introduces an atmospheric highlight to the bathroom. Discover more options on page 34.