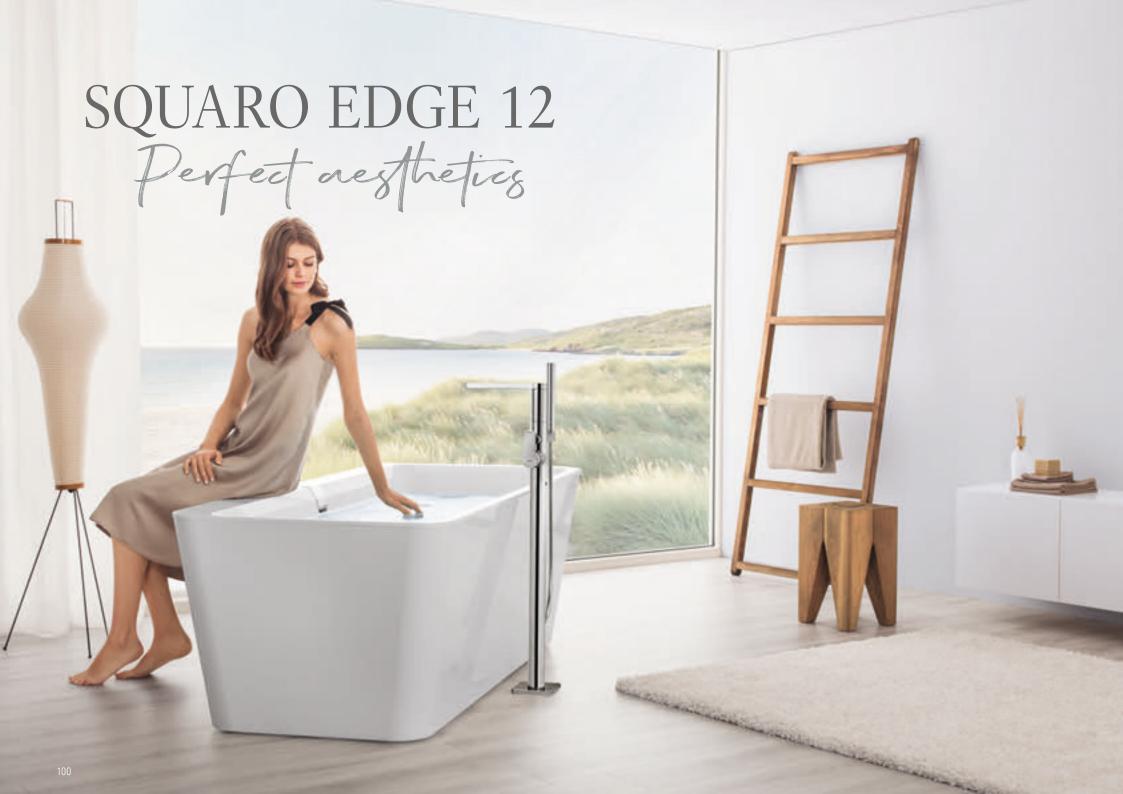

The Squaro Edge 12 bath is also

available as Colour on Demand in more than 200 colours. See page 96.

Squaro Edge 12 combines bathing comfort and discerning requirements to produce consummate aesthetics. The unique Quaryl® bath has impressively clear lines and a sophisticated look. The highlight is the narrow edge – just 12 mm wide – which also sets the standard in terms of stylish design. Whether free-standing in the room or built-in: with its incomparable sense of lightness, this bath is an inviting place to relax and while away the time.

villeroyboch.com/squaroedge12

MORE SPACE
The trapezoid baths are particularly space-efficient.
However, there's still plenty of room for two thanks to their generous inner dimensions.

GREAT VARIETY
Discover the different sizes, forms
and variants of Loop & Friends and
find the perfect bath for your bathroom.