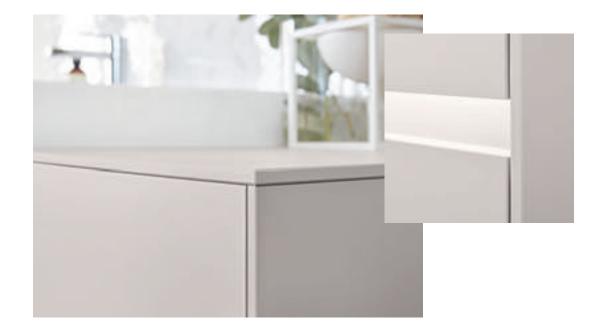

#### **FINION**

The filigree lines of the Finion bathroom collection provide the perfect frame for bathroom furniture that conforms to your requirements. From the design of the front panels and the finish to the lighting effects, many details can be adapted to suit your personal taste. Thanks to the convenient Push-to-Open drawers the furniture has no need for handles. The surfaces in elegant matt colours are finished with four coats of high-quality Premium lacquer. You can find more information on Finion on page 44.