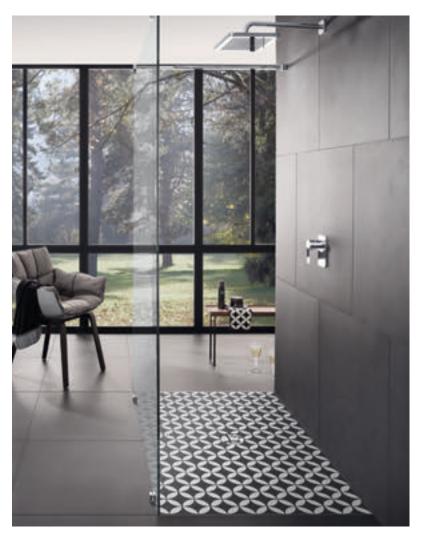

THE CHOICE IS YOURS
Whichever size, colour and form you're

looking for, Villeroy & Boch has just the shower tray to suit your needs.

Enjoy even greater design freedom

Enjoy a completely new showering experience with the high-quality shower trays from Villeroy & Boch. Be wowed by the timelessly modern designs in various sizes, forms and colours and discover the wide selection of options for you to express your personal style in the showering area. Whether made of ceramic, Quaryl® or acrylic, all our flush-fitting shower trays have a non-slip finish and offer impressive hygiene. Discover a shower tray to suit your bathroom now.

#### **SHOWER TRAY COLOURS**

01 White Alpin

TP Taupe

W9 Ardoise

reddot award 2016 winner

Subway Infinity makes it really easy to opt for a shower tray from Villeroy & Boch. Its clear, rimless design slots harmoniously into modern bathrooms and also matches your style in colour terms. The ceramic shower tray always looks its best thanks to the scratch-proof surface. Outlets in various colours complete the contemporary design. Ultimately, with three different installation variants and 43 standard sizes plus special sizes that can be cut to fit your room to the very millimetre, Subway Infinity quite simply fits into any bathroom.

villeroyboch.com/subwayinfinity

CO Townhouse

C1 Abbey Grey

C2 Abbey Blue

C3 Palazzo

C6 Drift Woo

C7 Highland Stone

C8 Nordic Creek