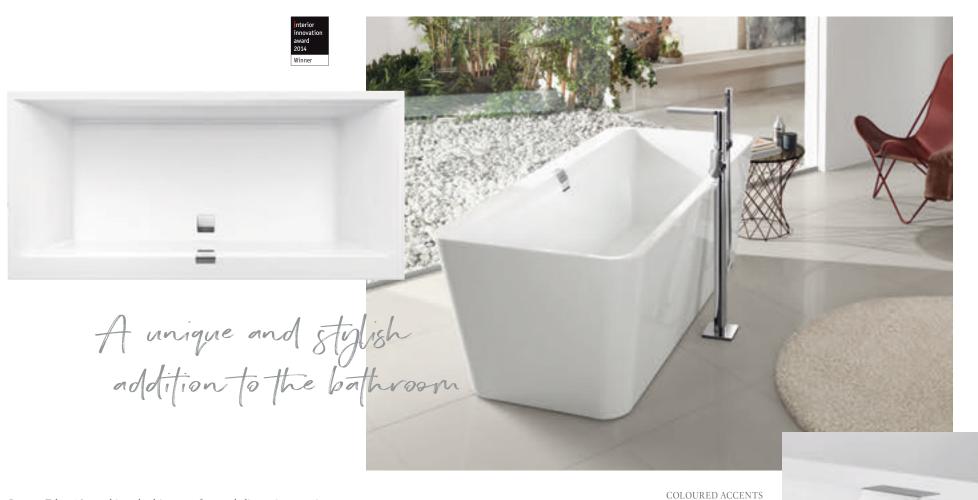

# LOOP & FRIENDS

#### Clear forms, imposing style

Bathrooms are as different as the people who use them. However, there is an ideal washing area for each and every one of them. Whether you have a lot of space or just a little, whether you prefer round or square forms – Loop & Friends adapts to your style and requirements. The perfect match: Loop & Friends baths. See page 102.

villeroyboch.com/loopandfriends