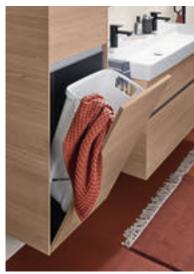

#### SOPHISTICATED STORAGE SOLUTIONS

Sleek fronts with elegant real wood veneers give the Antheus furniture its distinctive character. Its sophisticated storage space concept offers plenty of room for towels and any other utensils needed in the bathroom.