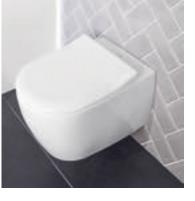

.....

Venticello is the modern bathroom collection for trend-conscious aesthetes. It combines form and function in a manner that is sure to impress: at first glance, the bathroom appears very slender and straightforward, but on closer inspection, it is amazingly spacious with a wealth of clever details. Experience a unique sense of space and be delighted in every respect.

villeroyboch.com/venticello

\*These tap fittings are only available in selected countries.

VENTICELLO 75

**VENTICELLO** bathroom collection **BIANCONERO** tiles Dark colours exude warmth and refinement