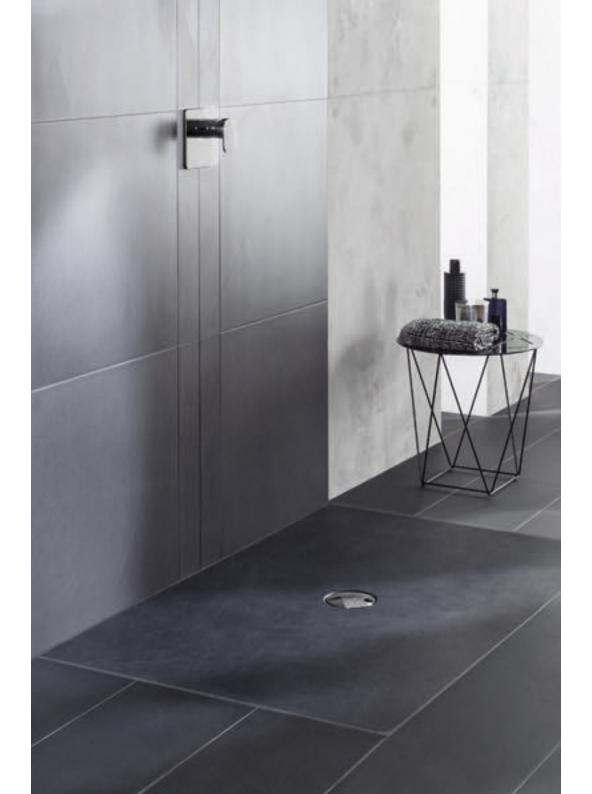

THE CHOICE IS YOURS
Whichever size, colour and form you're

looking for, Villeroy & Boch has just the shower tray to suit your needs.

Enjoy even greater design freedom

Enjoy a completely new showering experience with the high-quality shower trays from Villeroy & Boch. Be wowed by the timelessly modern designs in various sizes, forms and colours and discover the wide selection of options for you to express your personal style in the showering area. Whether made of ceramic, Quaryl® or acrylic, all our flush-fitting shower trays have a non-slip finish and offer impressive hygiene. Discover a shower tray to suit your bathroom now.

#### **SHOWER TRAY COLOURS**

01 White Alpin

TP Taupe

W9 Ardoise

reddot award 2016 winner

Subway Infinity makes it really easy to opt for a shower tray from Villeroy & Boch. Its clear, rimless design slots harmoniously into modern bathrooms and also matches your style in colour terms. The ceramic shower tray always looks its best thanks to the scratch-proof surface. Outlets in various colours complete the contemporary design. Ultimately, with three different installation variants and 43 standard sizes plus special sizes that can be cut to fit your room to the very millimetre, Subway Infinity quite simply fits into any bathroom.