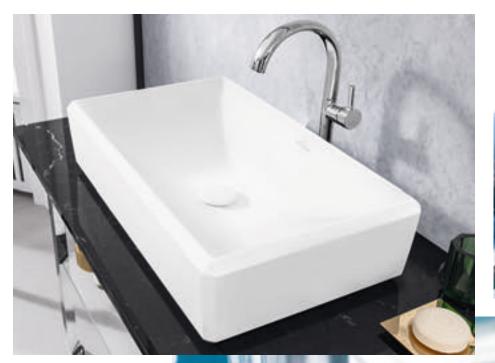

INDIVIDUAL LOOK
From vanity washbasins to surface-mounted variants,
straight-lined or round, the washbasins come in a wealth
of shapes and sizes to cover every bathroom scenario.
Optionally available with our exceptionally attractive
and extremely robust TitanGlaze in matt Stone White.

The splendid lightness of well-being

The vanity washbasins can only be combined with cabinets in the respective corresponding sizes. The surface-mounted washbasins can also be teamed with cabinets from the Collaro and Finion collection.