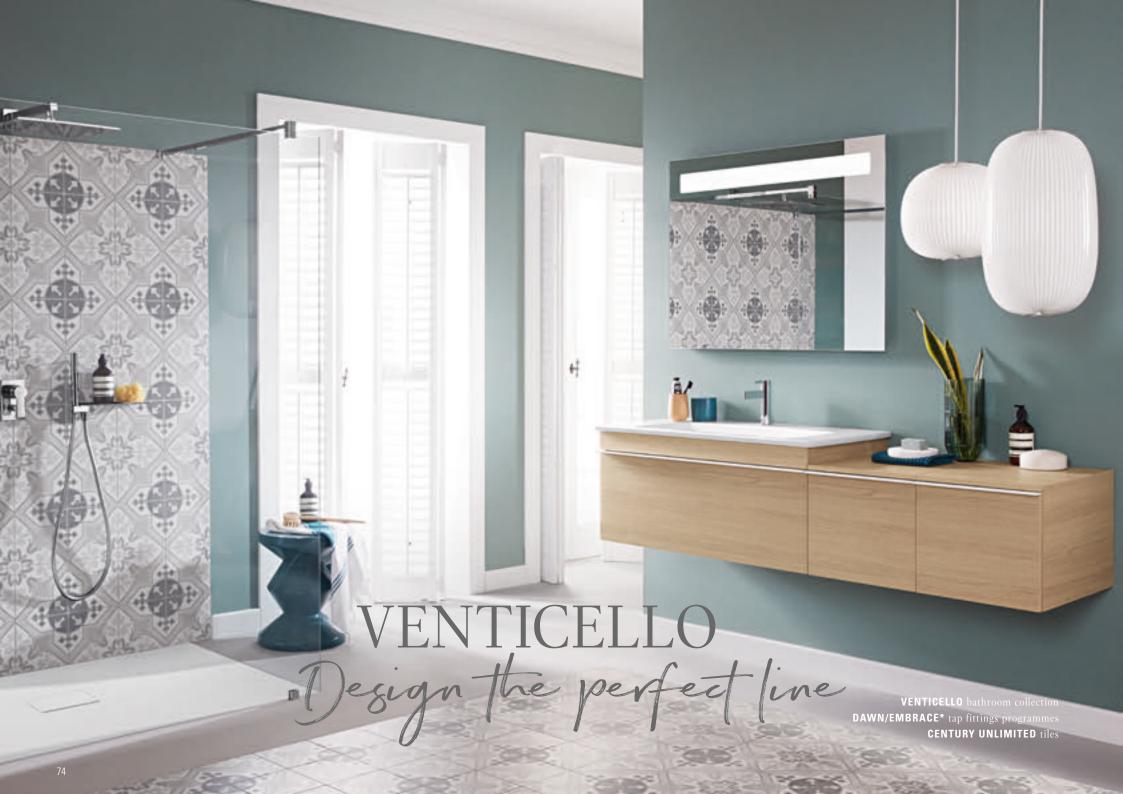

.....

Venticello is the modern bathroom collection for trend-conscious aesthetes. It combines form and function in a manner that is sure to impress: at first glance, the bathroom appears very slender and straightforward, but on closer inspection, it is amazingly spacious with a wealth of clever details. Experience a unique sense of space and be delighted in every respect.

villeroyboch.com/venticello

\*These tap fittings are only available in selected countries.

VENTICELLO 75

**VENTICELLO** bathroom collection **BIANCONERO** tiles Dark colours exude warmth and refinement