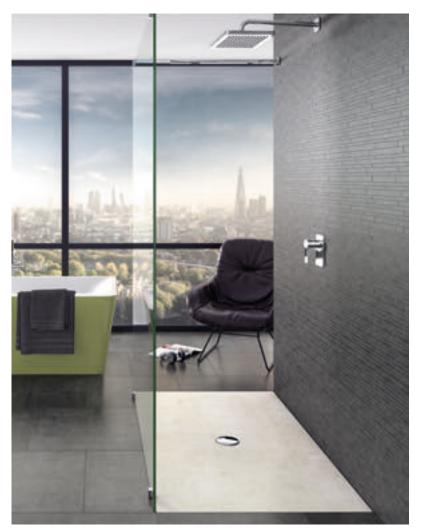

THE CHOICE IS YOURS
Whichever size, colour and form you're

looking for, Villeroy & Boch has just the shower tray to suit your needs.

Enjoy even greater design freedom

Enjoy a completely new showering experience with the high-quality shower trays from Villeroy & Boch. Be wowed by the timelessly modern designs in various sizes, forms and colours and discover the wide selection of options for you to express your personal style in the showering area. Whether made of ceramic, Quaryl® or acrylic, all our flush-fitting shower trays have a non-slip finish and offer impressive hygiene. Discover a shower tray to suit your bathroom now.

#### **SHOWER TRAY COLOURS**

01 White Alpin

TP Taupe

W9 Ardoise

reddot award 2016 winner

Subway Infinity makes it really easy to opt for a shower tray from Villeroy & Boch. Its clear, rimless design slots harmoniously into modern bathrooms and also matches your style in colour terms. The ceramic shower tray always looks its best thanks to the scratch-proof surface. Outlets in various colours complete the contemporary design. Ultimately, with three different installation variants and 43 standard sizes plus special sizes that can be cut to fit your room to the very millimetre, Subway Infinity quite simply fits into any bathroom.

villeroyboch.com/squaro

The Architectura MetalRim shower trays are ultra-flat, rimless and made of premium acrylic. This generation of shower trays features the first use of the MetalRim technology developed by Villeroy & Boch: the steel reinforcement integrated into the rim area provides maximum material stability. Discover minimalist design and great variety with 31 models in two rim heights and enjoy greater design freedom and excellent value for money.