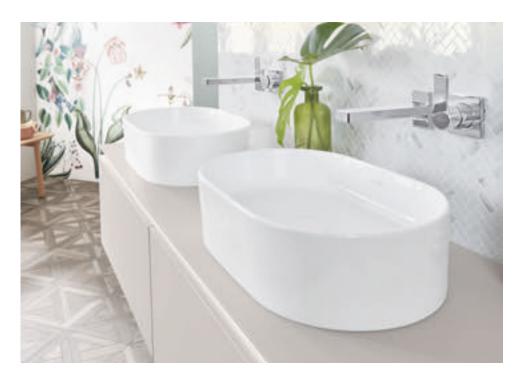

INDIVIDUAL LOOK
From vanity washbasins to surface-mounted variants,
straight-lined or round, the washbasins come in a wealth
of shapes and sizes to cover every bathroom scenario.
Optionally available with our exceptionally attractive
and extremely robust TitanGlaze in matt Stone White.

The splendid lightness of well-being

The vanity washbasins can only be combined with cabinets in the respective corresponding sizes. The surface-mounted washbasins can also be teamed with cabinets from the Collaro and Finion collection.