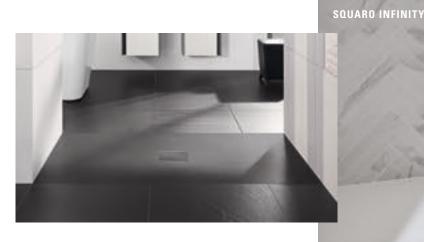

1S Anthracite

Stylish design for timelessly modern bathrooms: the flat Quaryl® shower tray fits perfectly into the floor and its low installation height makes it perfect for renovations. Coordinated with the latest trends and different tile ranges from Villeroy & Boch, the coloured models can be chosen to create a uniform look — for harmonious bathroom design in a class of its own. Special feature: with two outlets, Squaro Superflat offers high drainage performance and thus better protection against flooding, which is ideal if you want to use an extra-large showerhead.

villeroyboch.com/squaro

The Architectura MetalRim shower trays are ultra-flat, rimless and made of premium acrylic. This generation of shower trays features the first use of the MetalRim technology developed by Villeroy & Boch: the steel reinforcement integrated into the rim area provides maximum material stability. Discover minimalist design and great variety with 31 models in two rim heights and enjoy greater design freedom and excellent value for money.