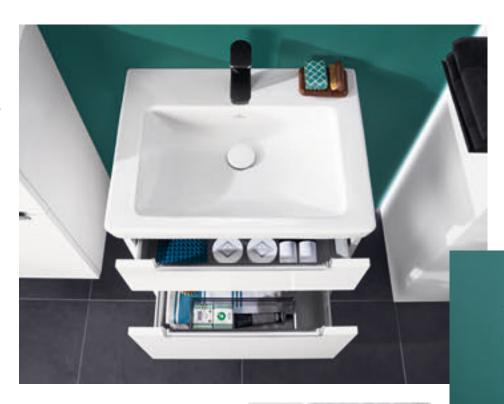

Single people become couples and couples become parents – life never stands still. So it's wonderful to have different ways to adapt to every situation that life throws at us. Subway 2.0 offers diverse combination possibilities for individual bathroom furnishings. The extensive range, with washbasins in numerous dimensions to choose from, suits rooms of any size: meaning that even smaller rooms can be used to optimum effect. Particularly practical: the furniture with plenty of storage space and the rimless DirectFlush toilets with integrated ViFresh solution for optimum hygiene.

villeroyboch.com/subway2.0

Feel-good modern design

\*These tap fittings are only available in selected countries.