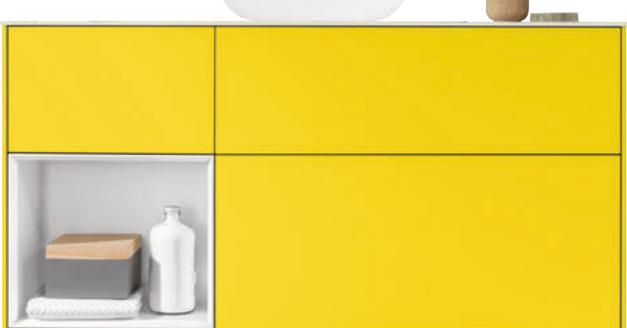

The offset designer edge is characteristic for Collaro.
This delicate design element defines the unique look of the washbasin and bath and acts as a splashguard and protective rim.

There's more to modern design than simply looking good. Collaro

creates a timelessly beautiful living space that evokes a sensation of pure well-being. Setting a delicate yet very cosy tone. The eye-catching designer edge is offset and defines the unique look of the collection. Discover a bathroom that combines characteristic shapes, high-quality

materials and practical features in a beautifully stylish way.

TRENDY BATHROOM DESIGN
Thin walls, precise radii and slim edges. The exquisitely
designed ceramic washbasins in our innovative TitanCeram
add a splendid lightness to the bathroom.
For more on TitanCeram see page 138.

INDIVIDUAL LOOK
From vanity washbasins to surface-mounted variants,
straight-lined or round, the washbasins come in a wealth
of shapes and sizes to cover every bathroom scenario.
Optionally available with our exceptionally attractive
and extremely robust TitanGlaze in matt Stone White.

The splendid lightness of well-being

The vanity washbasins can only be combined with cabinets in the respective corresponding sizes. The surface-mounted washbasins can also be teamed with cabinets from the Collaro and Finion collection.