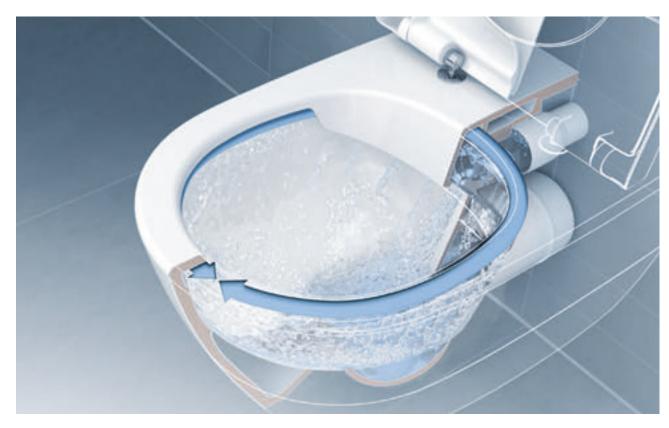

# OUR HYGIENE CHAMPION

The innovative toilet for quadruple cleanliness

Rimles design

Integrate freshnes

Anti-bacterial protection

Dirt-repellent

#### THOROUGH FLUSHING ACTION

The innovative design enables particularly thorough and completely splash-free rinsing of the entire inner surface.

#### The ultimate in hygiene

The new generation of rimless toilets satisfies the highest hygiene requirements and permits quick and easy cleaning. DirectFlush toilets guarantee maximum flushing performance with minimum water consumption of just 3/4.5l, so they are kind on the environment and your wallet, too! The best thing about it is: thanks to the ever increasing number of models, the DirectFlush toilets are available for almost all current collections.