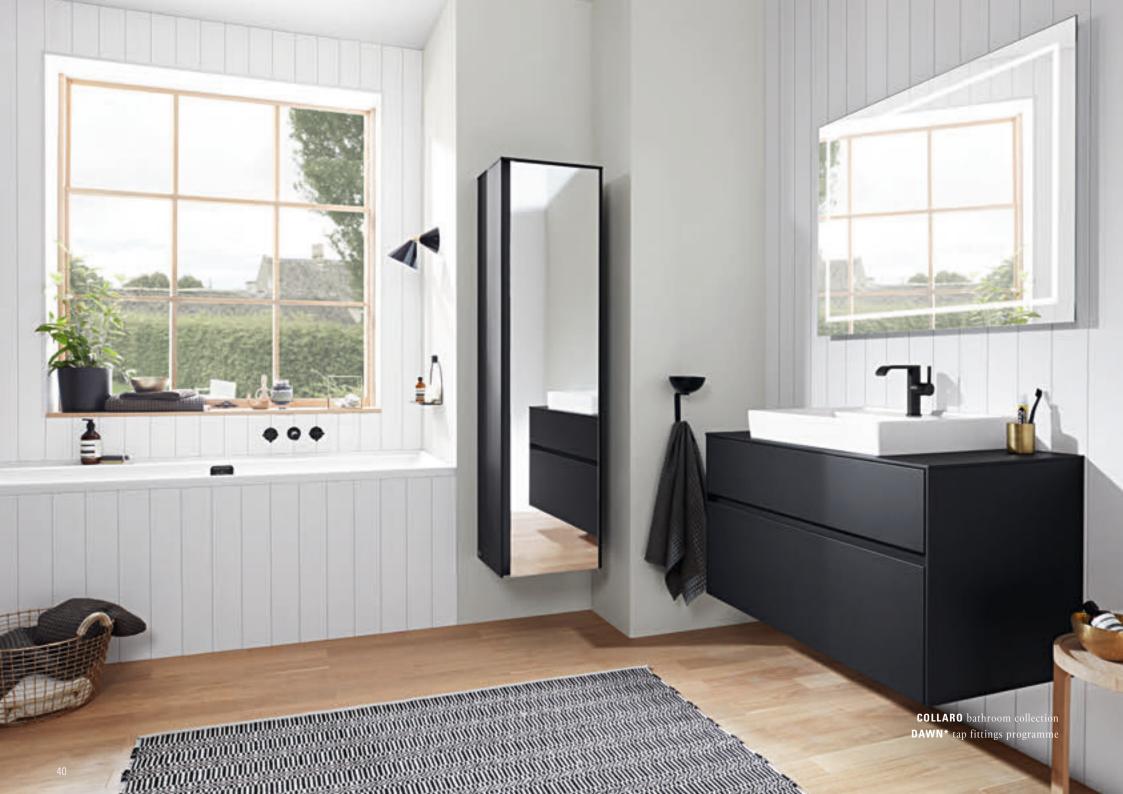

### SLIMLINE

The delicate lines also feature to great effect on the furniture. The sides are only 8 mm thick, lending the bathroom cabinets an exceptionally stylish look. To match these cabinets, we recommend the straight-lined toilets and bidets from the Venticello collection (see page 74).