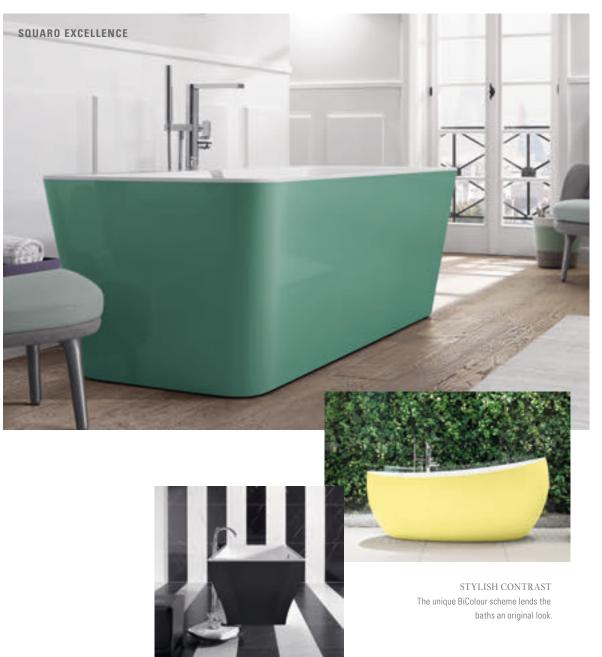

Perfect design staged in colour

Bring a splash of colour to your bathroom with the free-standing baths from Villeroy & Boch. Choose from more than 200 different panel colours, some of which were also created by designer Gesa Hansen, and make the most of a range of new opportunities to make your individual mark in the bathroom. Discover your very own design highlight from the following collections: Antheus, Aveo New Generation, Collaro, Finion, La Belle, La Belle Excellence, Loop & Friends, Oberon 2.0, Squaro Edge 12, Squaro Excellence and Theano.

villeroyboch.com/colour

OBERON 2.0 The evolution of perfect design