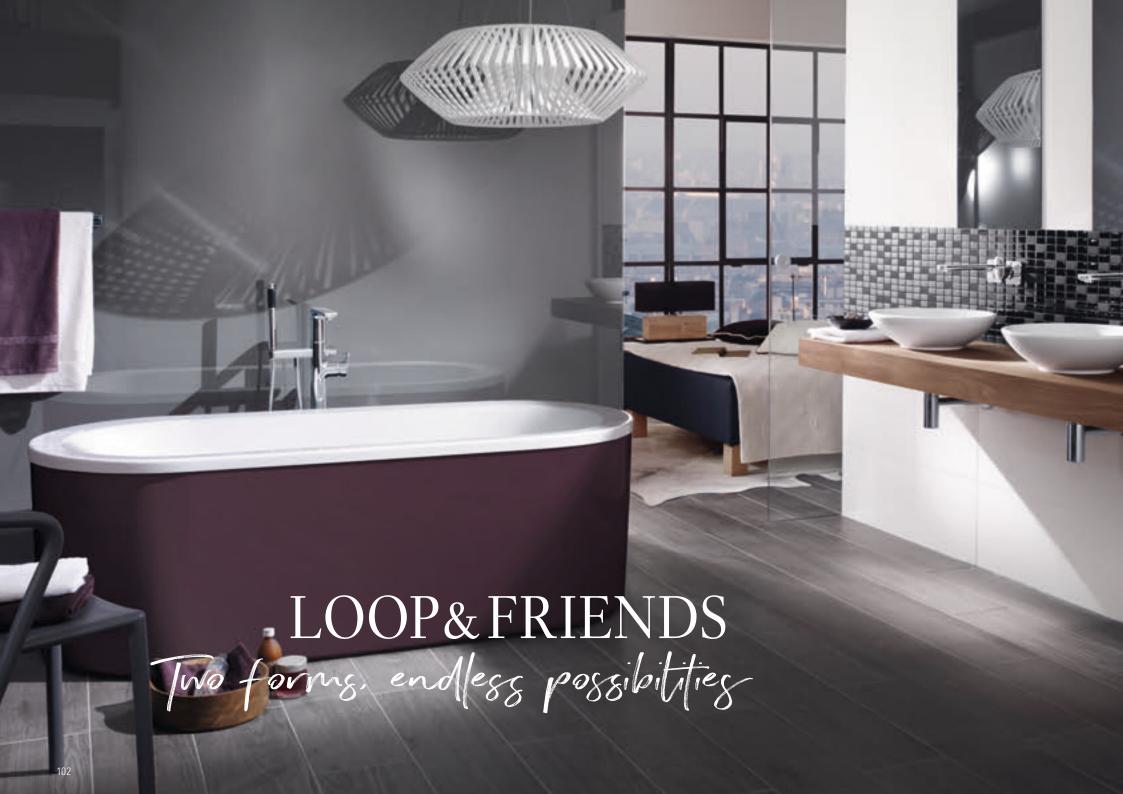

# LOOP & FRIENDS

#### Clear forms, imposing style

Bathrooms are as different as the people who use them. However, there is an ideal washing area for each and every one of them. Whether you have a lot of space or just a little, whether you prefer round or square forms – Loop & Friends adapts to your style and requirements. The perfect match: Loop & Friends baths. See page 102.

villeroyboch.com/loopandfriends