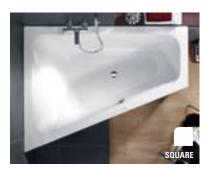

PERFECT VARIETY
The Architectura bath with its wide base has an impressively clear, straight-lined design.
With 8 different sizes available, it suits bath-

rooms large and small.

Give free rein to your creativity in bathroom design - exploring all the many and varied options of the complete Architectura collection. Choose between geometric forms, different installation variants and various sizes to give your bathroom its own very distinctive character. You'll be amazed by the practical design of the washbasins, baths and shower trays and impressed by the unique hygiene advantages of the innovative DirectFlush toilets. And all at such outstanding value for money.

#### PLENTY OF OPTIONS

The basic geometric shapes of circle, oval and rectangle are fundamental to Architectura. The clear, minimalist design fits perfectly into any room and offers you the greatest possible freedom in planning your bathroom.