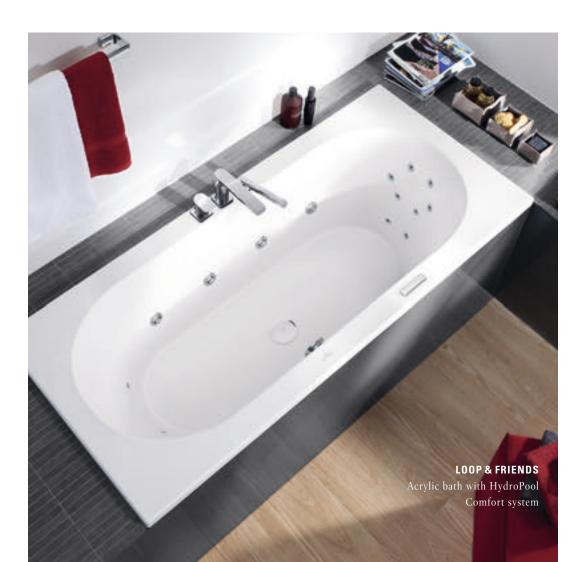

# LOOP & FRIENDS

#### Clear forms, imposing style

Bathrooms are as different as the people who use them. However, there is an ideal washing area for each and every one of them. Whether you have a lot of space or just a little, whether you prefer round or square forms – Loop & Friends adapts to your style and requirements. The perfect match: Loop & Friends baths. See page 102.

villeroyboch.com/loopandfriends