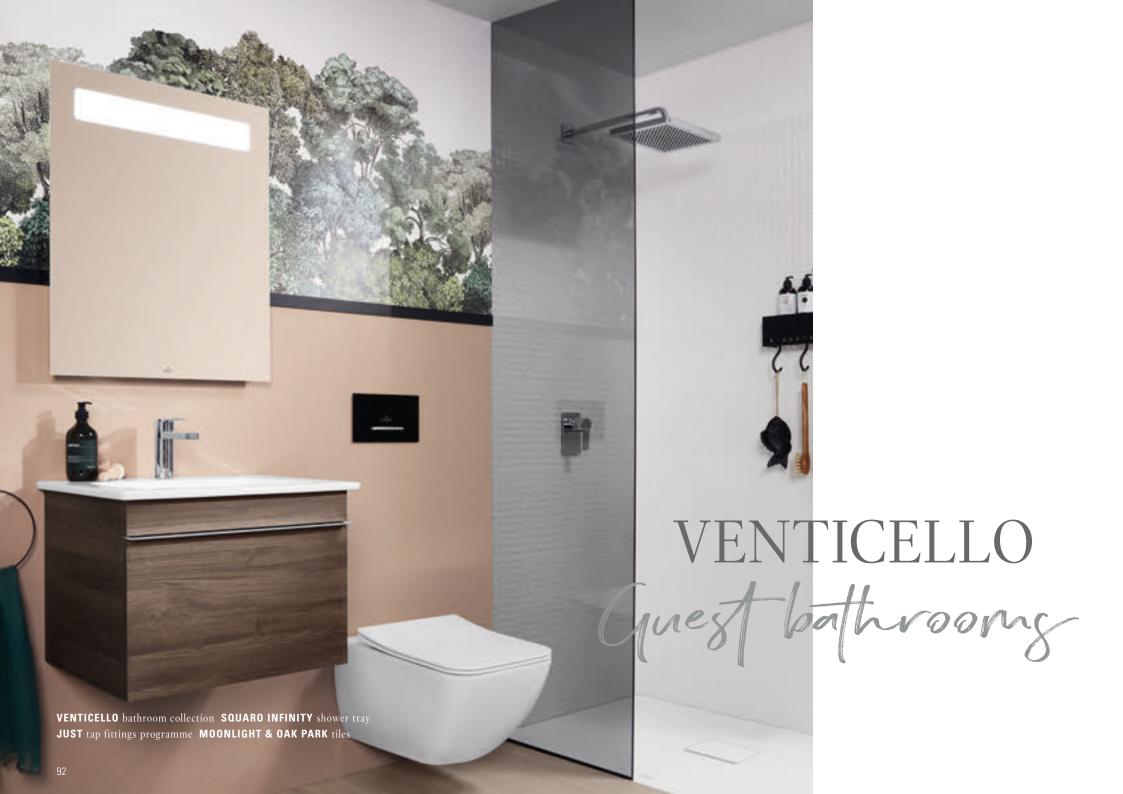

# GUEST BATHROOMS

Small bothrooms with a big impact

Today, guest bathrooms are a fixed part of modern living culture – about half of all private households already have a guest bathroom. With Villeroy & Boch, it is possible to achieve space-saving solutions in just a few square metres. After all, maximum quality, comfort and a cosy atmosphere shouldn't be a matter of size. Our collections offer various ceramic elements, matching tap fittings and bathroom furniture of outstanding quality. Choose from a selection of beautiful designs to best suit your requirements.

# The beauty of gaving space

Venticello introduces a slimline, graceful look to the guest bathroom. Thanks to the stylish design and the delicate edges, the bathroom appears both inviting and is fully in keeping with the latest trends. Well thought-out functions and clever storage solutions create lots of space for feeling good, even when space is at a premium. The vanity unit for the small washbasin, for example, is available in two heights. While the furniture and handles in the most diverse colours can be combined to suit your own personal taste. For a customised bathroom that won't just be popular with your guests.