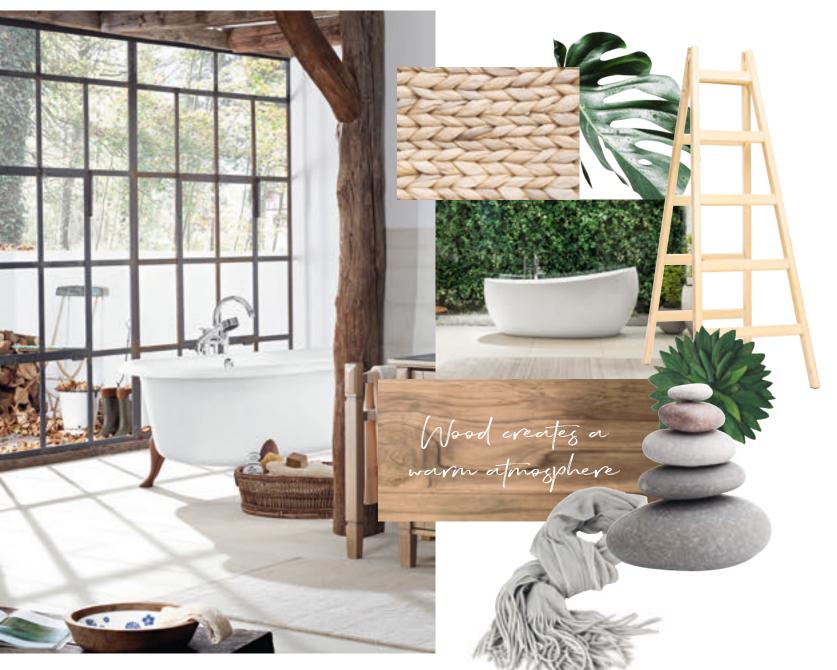

#### BACK TO NATURE

Gesa Hansen DESIGNER

"High quality wooden furniture matches with natural accessories made of wool, sisal or stone. The perfect setting to relax and unwind."

.....

More on this look:

**AVEO NEW GENERATION** page 32

COLLARO page 39

**LEGATO** page 57

CONSUMMATELY NORDIC IN STYLE, STRIKINGLY COMFORTABLE

Gesa Hansen DESIGNER

"Light wood, natural, pastel colours and simple contours create a friendly, open and particularly inviting mood."