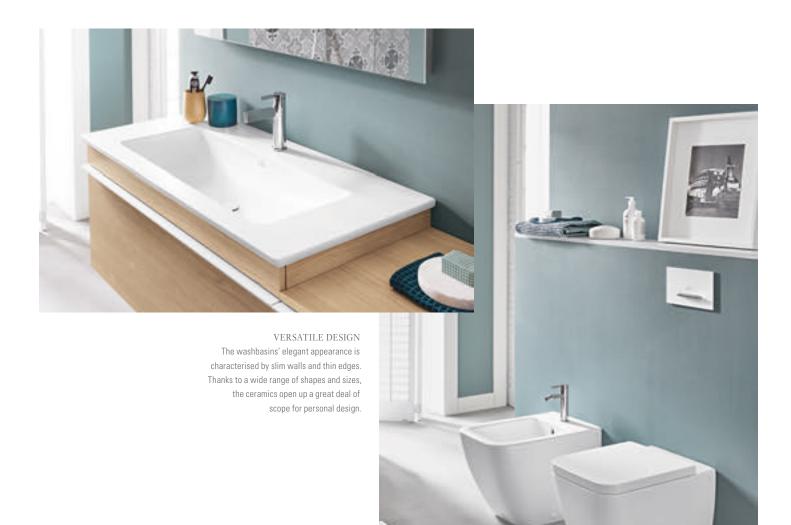

.....

Venticello is the modern bathroom collection for trend-conscious aesthetes. It combines form and function in a manner that is sure to impress: at first glance, the bathroom appears very slender and straightforward, but on closer inspection, it is amazingly spacious with a wealth of clever details. Experience a unique sense of space and be delighted in every respect.

villeroyboch.com/venticello

\*These tap fittings are only available in selected countries.

VENTICELLO 75

**VENTICELLO** bathroom collection **BIANCONERO** tiles Dark colours exude warmth and refinement