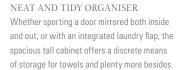

#### EVERYTHING IN SIGHT

The elegant mirrors and mirror cabinets boast restrained aesthetic appeal and smart features, from integrated LED lighting to an optional sound system.

DESIGN AND FUNCTION
In classic White Alpin or as the fascinating
Black Edition, the special comfort offered
by the ViClean-I 100 shower toilets only
becomes apparent on closer inspection.

#### STYLISH DESIGN ELEMENTS

The spacious mirror cabinets don't just look good on the outside. A flexible amount of space and extensive range of features allow you to create an interior that is sure to impress.

MY VIEW 14

MORE TO SEE 14

They've got the look!

Practical, attractive and a real eye-catcher in the bathroom: discover the mirrors and mirror cabinets from Villeroy & Boch. They are available in all kinds of designs and sizes. Really special: the integrated energy-saving LED lighting with dimmer settings and freely adjustable light colour can be adjusted at any time to suit your requirements – from bright and natural to warm and cosy. And take a look at the More To See 14 mirror with its optional sound system and the clever new My View-In mirror which is set in the wall.