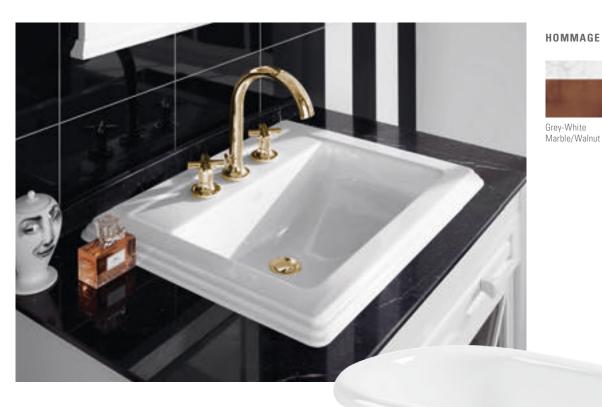

### **HOMMAGE** furniture colours

White Matt Lacguer

Inspired by the early years of the 20th century, the collection brings together the timeless design elements of a great age: striking forms and stepped reliefs on all the ceramics. With washbasin countertops made of premium Carrara marble, combined with real-wood furniture in the colour Walnut and fine ceramic knobs, Hommage offers fascinating quality that meets even the highest standards. Washbasin countertops made of black marble in combination with White Matt Lacquer furniture and the smoothly ground washbasins introduce luxurious highlights. Elegant bath feet add the finishing touch to the classic design of the Quaryl® bath.